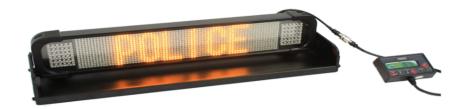

## **INF600 Series** Info alert flip up/flip down

InfoAlert LED is the latest range of vehicle signs that have it all - they have been best-process-developed for maximum and effective use. Put simply, they offer multiple options in all applications, territory and adverse conditions. They have integral, alternating LED lights and are engineered with two levels of hazard warning. The design, of course, is innovative - the LED lights alternate blue and red allowing the InfoAlert system to become essential equipment in both general purpose and 'high end' police vehicles. Needless to say, the state-of-the-art system complements all emergency vehicles. High-quality LED units puts InfoAlert ahead of the pack because they deliver crystal-clear character recognition that are available in both red or amber. With fixed or scrolled text, the scope of functionality offers messaging options to cover any situation, environment or task.

## **Features and Benefits**

- 10 16VDC
- Unique Design incorporating Integral Warning Lights
- 3 model range: flip-up, flip-down, fixed
- IP66 model available, for exterior mounting
- Ruggedised design for vehicle usage
- Ease of fitting .
- Easily programmable software, with up to 100 messages
- Greater visibility
- Widest environmental operating temperature range
- Available in amber or red characters
- Ergonomic design, no sharp edges
- Standby current <120mA
- Maximum current draw 2.50A
- Temperature Range: -30°C to +60°C (-22°F to +140°F)