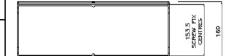

## **Features and Benefits**

- 10 16VDC
- Unique Design incorporating Integral Warning Lights
- 3 model range: flip-up, flip-down, fixed
- IP66 model available, for exterior mounting
- Ruggedised design for vehicle usage
- Ease of fitting .
- Easily programmable software, with up to 100 messages
- Greater visibility
- Widest environmental operating temperature range
- Available in amber or red characters
- Ergonomic design, no sharp edges
- Standby current <120mA
- Maximum current draw 2.50A
- Temperature Range: -30°C to +60°C (-22°F to +140°F)