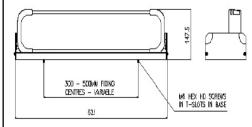

## **Features and Benefits**

- 10 16VDC
- Unique Design incorporating Integral Warning Lights
- 3 model range: flip-up, flip-down, fixed
- IP66 model available, for exterior mounting
- Ruggedised design for vehicle usage
- Ease of fitting .
- Easily programmable software, with up to 100 messages
- Greater visibility
- Widest environmental operating temperature range
- Available in amber or red characters
- Ergonomic design, no sharp edges
- Standby current <120mA
- Maximum current draw 2.50A
- Temperature Range: -30°C to +60°C (-22°F to +140°F)