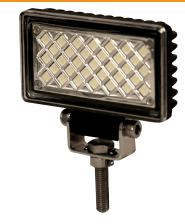

# **EW2019 SERIES** Rectangular LED

These compact worklamps offer the latest technology and very brightest white light for your application. The EW2019 Series flood beam patterns provide extremely high light intensity despite their small size. With three shapes to choose from, these high-voltage LED models offer a long and maintenance free life expectancy coupled with extremely low amp draw.

## Features and Benefits

- Seven 3-watt LEDs
- 12-24 VDC
- Compact design
- Aluminum heatsink housing
- Polycarbonate lens
- Zinc plated steel mounting bracket