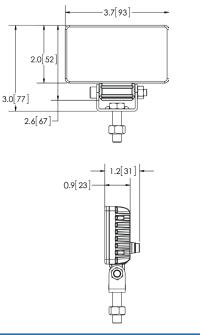

ght for your application. The EW2019 Series flood beam patterns provide extremely high light intensity despite their small size. With three shapes to choose from, these high-voltage LED models offer a long and maintenance free life expectancy coupled with extremely low amp draw.

| Models   |                  |      | RAW    | EDDECTIVE |       |
|----------|------------------|------|--------|-----------|-------|
| PART NO. | VOLTAGE          | AMPS | LUMENS | LUMENS    | TYPE  |
| EW2019   | 12-24            | 0.4  | 600    | 550       | Flood |
| EW2019-P | Package in pairs |      |        |           |       |

## Features and Benefits

- Seven 3-watt LEDs
- 12-24 VDC
- Compact design
- Aluminum heatsink housing
- Polycarbonate lens
- Zinc plated steel mounting bracket

### Dimensions



RoHS

CE

UL

### **Beam Pattern**



+44 (0)113 237 5340 | sales@eccogroup.com

WWW.eccosafetygroup.com An ecco safety group™ Company