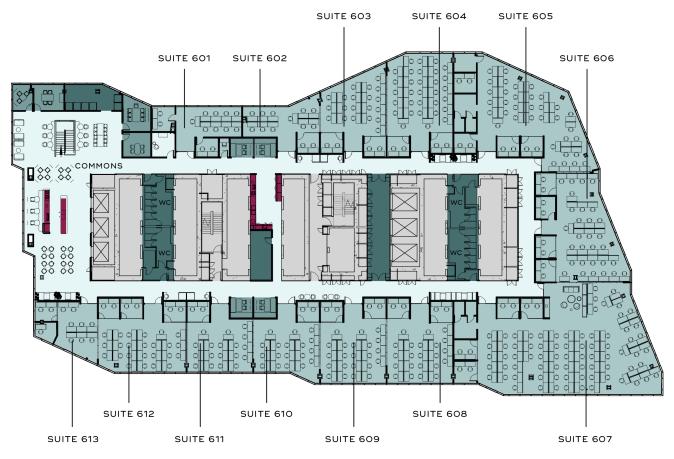

# WorkPlace Floorplan & Capacities

### 6TH FLOOR

| WORKSUITE     | MEMBERSHIPS<br>INCLUDED | PRIVATE<br>ROOMS |
|---------------|-------------------------|------------------|
| WorkSuite 601 | 13                      | 1                |
| WorkSuite 602 | 13                      | 1                |
| WorkSuite 603 | 22                      | 2                |
| WorkSuite 604 | 35                      | 2                |
| WorkSuite 605 | 43                      | 5                |
| WorkSuite 606 | 38                      | 4                |
| WorkSuite 607 | 83                      | 5                |

| WORKSUITE     | MEMBERSHIPS<br>INCLUDED | PRIVATE<br>ROOMS |
|---------------|-------------------------|------------------|
| WorkSuite 608 | 26                      | 2                |
| WorkSuite 609 | 26                      | 2                |
| WorkSuite 610 | 20                      | 1                |
| WorkSuite 611 | 20                      | 1                |
| WorkSuite 612 | 30                      | 3                |
| WorkSuite 613 | 12                      | 2                |
|               |                         |                  |

| MEET | MEETING ROOMS                                                    |             | QUANTITY |
|------|------------------------------------------------------------------|-------------|----------|
|      | Huddles: complementary meeting rooms suited for 2-4 people       |             | 7        |
|      | Conference Rooms: bookable meeting room ideal for groups up to 7 |             | . 1      |
|      | Phone Rooms: private rooms for solo conversations                |             | 9        |
| SHAF | ED SPACE                                                         | SQUARE FEET | SEATS    |
| Com  | mons                                                             | 6,722       | 40       |