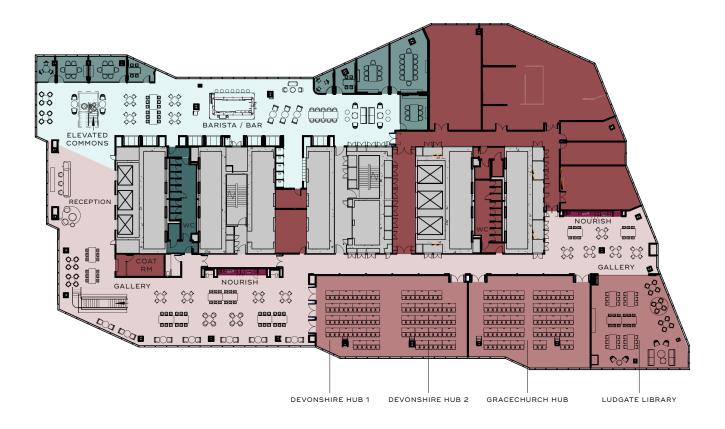

|             | 7        |
|  |                                                                                                                              |             | , 1      |
|  | Phone Rooms: private rooms for solo conversations                                                                            |             | 8        |
|  | SHARED SPACE                                                                                                                 | SQUARE FEET | SEATS    |
|  | Commons                                                                                                                      | 6,295       | 40       |

## WorkPlace Floorplan & Capacities

### 4TH FLOOR





### On Level 4

### **CLUB SPACE**

Convene at 22 Bishopsgate has a premium Club that provides members with an exclusive environment to enjoy premium plated food, connect with colleagues or clients, and take in a cocktail or coffee.

### **MEETINGS**

Level 4 also hosts 10,000 square feet of Convene's premium meeting and event space. The space is ideal for town halls, investor days, galas, and more - and offered at a discounted rate to WorkPlace customers.