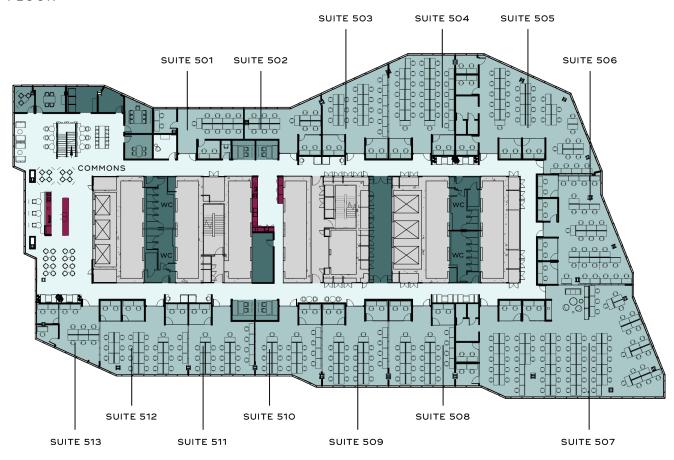

# WorkPlace Floorplan & Capacities

### 5TH FLOOR

| WORKSUITE     | MEMBERSHIPS<br>INCLUDED | PRIVATE<br>ROOMS |
|---------------|-------------------------|------------------|
| WorkSuite 501 | 13                      | 1                |
| WorkSuite 502 | 13                      | 1                |
| WorkSuite 503 | 22                      | 2                |
| WorkSuite 504 | 35                      | 2                |
| WorkSuite 505 | 43                      | 5                |
| WorkSuite 506 | 38                      | 4                |
| WorkSuite 507 | 83                      | 5                |

| WORKSUITE     | MEMBERSHIPS<br>INCLUDED | PRIVATE<br>ROOMS |
|---------------|-------------------------|------------------|
| WorkSuite 508 | 26                      | 2                |
| WorkSuite 509 | 26                      | 2                |
| WorkSuite 510 | 20                      | 1                |
| WorkSuite 511 | 20                      | 1                |
| WorkSuite 512 | 30                      | 3                |
| WorkSuite 513 | 12                      | 2                |
|               |                         |                  |

|  | Huddles: complementary meeting rooms suited for 2-4 people  Conference Rooms: bookable meeting room ideal for groups up to 7 |             | QUANTITY |
|--|------------------------------------------------------------------------------------------------------------------------------|-------------|----------|
|  |                                                                                                                              |             | 7        |
|  |                                                                                                                              |             | , 1      |
|  | Phone Rooms: private rooms for solo conversations                                                                            |             | 8        |
|  | SHARED SPACE                                                                                                                 | SQUARE FEET | SEATS    |
|  | Commons                                                                                                                      | 6,295       | 40       |