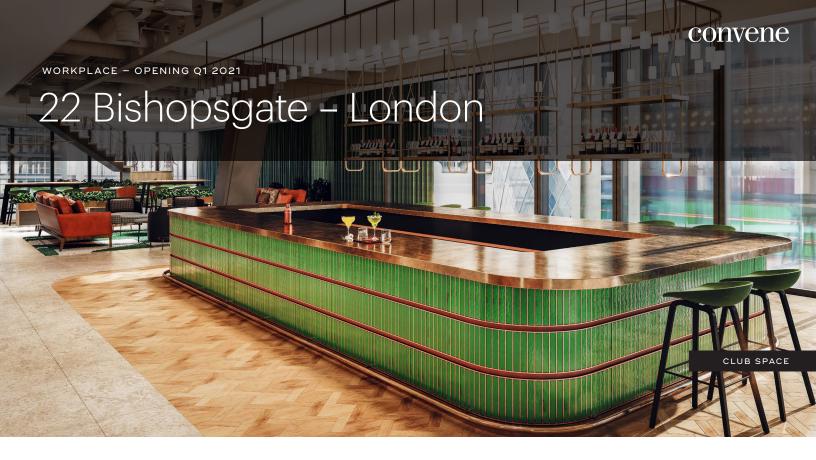

**Convene at 22 Bishopsgate** offers over 102,000 square feet of premium meeting, event, and flexible office space in one of London's most exciting new developments. The full suite of services offers a uniquely complete office experience for companies seeking a place to be brilliant.

### **CLUB SPACE**

Convene at 22 Bishopsgate has a premium Club that provides members with an exclusive environment to enjoy premium plated food, connect with colleagues or clients, and take in a cocktail or coffee.