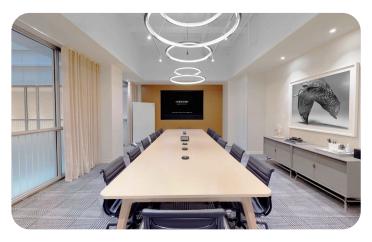

## 4TH FLOOR

| F | ST | NW |
|---|----|----|

|                        | DIMENSION<br>[FT] | AREA<br>[SQ FT] | CEILING HT<br>[FT] | THEATER | CLASSROOM | CONFERENCE | ROUNDS | U-SHAPE | HOLLOW<br>SQUARE | PODS |
|------------------------|-------------------|-----------------|--------------------|---------|-----------|------------|--------|---------|------------------|------|
| The Forum              | 36' x 81'         | 3,046'          | 9'                 | 259     | 156       | 80         | 144    | 60      | 90               | 144  |
| The Forum South        | 36′ x 53′         | 2,066′          | 9′                 | 192     | 126       | 50         | 96     | 45      | 72               | 90   |
| The Forum North        | 36' x 26'         | 980"            | 9'                 | 66      | 48        | 20         | 48     | 30      | 42               | 48   |
| The South Hub          | 34' x 59'         | 2,072'          | 10'                | 134     | 126       | 50         | 104    | 42      | 60               | 102  |
| The North Hub          | 31′ x 56′         | 1,830′          | 9′                 | 124     | 105       | 44         | 72     | 36      | 60               | 60   |
| The Central Hub        | 27′ x 54′         | 1,552′          | 10′                | 104     | 72        | 44         | 64     | 33      | 54               | 66   |
| The Hamilton Boardroom | 17' x 27'         | 493′            | 9′                 | n/a     | n/a       | 14         | n/a    | n/a     | n/a              | n/a  |
| The East Gallery       |                   | 3,655′          | 11′                | n/a     | n/a       | n/a        | n/a    | n/a     | n/a              | n/a  |
| The West Gallery       |                   | 2,341           | 9′                 | n/a     | n/a       | n/a        | n/a    | n/a     | n/a              | n/a  |