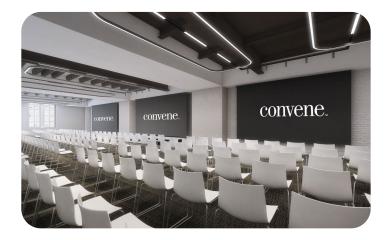

6

MEETING ROOMS

259

MAX ROOM CAPACITY

23,000

SOUARE FEET

FLEXIBLE MEETING & EVENT SPACE

EVENT PLANNING SERVICES

## 4TH FLOOR

| F | ST | NW |
|---|----|----|

|                        | DIMENSION<br>[FT] | AREA<br>[SQ FT] | CEILING HT<br>[FT] | THEATER | CLASSROOM | CONFERENCE | ROUNDS | U-SHAPE | HOLLOW<br>SQUARE | PODS |
|------------------------|-------------------|-----------------|--------------------|---------|-----------|------------|--------|---------|------------------|------|
| The Forum              | 36' x 81'         | 3,046'          | 9'                 | 259     | 156       | 80         | 144    | 60      | 90               | 144  |
| The Forum South        | 36′ x 53′         | 2,066′          | 9′                 | 192     | 126       | 50         | 96     | 45      | 72               | 90   |
| The Forum North        | 36' x 26'         | 980"            | 9'                 | 66      | 48        | 20         | 48     | 30      | 42               | 48   |
| The South Hub          | 34' x 59'         | 2,072'          | 10'                | 134     | 126       | 50         | 104    | 42      | 60               | 102  |
| The North Hub          | 31′ x 56′         | 1,830′          | 9′                 | 124     | 105       | 44         | 72     | 36      | 60               | 60   |
| The Central Hub        | 27′ x 54′         | 1,552′          | 10′                | 104     | 72        | 44         | 64     | 33      | 54               | 66   |
| The Hamilton Boardroom | 17' x 27'         | 493′            | 9′                 | n/a     | n/a       | 14         | n/a    | n/a     | n/a              | n/a  |
| The East Gallery       |                   | 3,655′          | 11′                | n/a     | n/a       | n/a        | n/a    | n/a     | n/a              | n/a  |
| The West Gallery       |                   | 2,341           | 9′                 | n/a     | n/a       | n/a        | n/a    | n/a     | n/a              | n/a  |