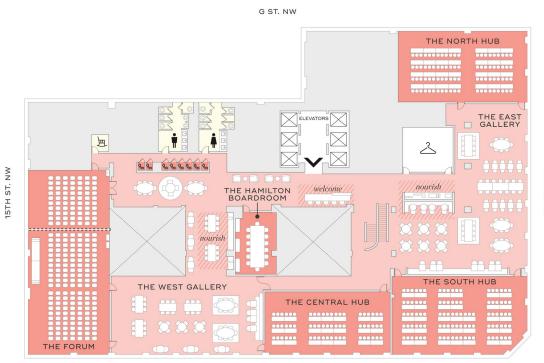

## 4TH FLOOR

| F | ST | NW |
|---|----|----|

|                        | DIMENSION<br>[FT] | AREA<br>[SQ FT] | CEILING HT<br>[FT] | THEATER | CLASSROOM | CONFERENCE | ROUNDS | U-SHAPE | HOLLOW<br>SQUARE | PODS |
|------------------------|-------------------|-----------------|--------------------|---------|-----------|------------|--------|---------|------------------|------|
| The Forum              | 36' x 81'         | 3,046'          | 9'                 | 259     | 156       | 80         | 144    | 60      | 90               | 144  |
| The Forum South        | 36′ x 53′         | 2,066′          | 9′                 | 192     | 126       | 50         | 96     | 45      | 72               | 90   |
| The Forum North        | 36' x 26'         | 980"            | 9'                 | 66      | 48        | 20         | 48     | 30      | 42               | 48   |
| The South Hub          | 34' x 59'         | 2,072'          | 10'                | 134     | 126       | 50         | 104    | 42      | 60               | 102  |
| The North Hub          | 31′ x 56′         | 1,830′          | 9′                 | 124     | 105       | 44         | 72     | 36      | 60               | 60   |
| The Central Hub        | 27′ x 54′         | 1,552′          | 10′                | 104     | 72        | 44         | 64     | 33      | 54               | 66   |
| The Hamilton Boardroom | 17' x 27'         | 493′            | 9′                 | n/a     | n/a       | 14         | n/a    | n/a     | n/a              | n/a  |
| The East Gallery       |                   | 3,655′          | 11′                | n/a     | n/a       | n/a        | n/a    | n/a     | n/a              | n/a  |
| The West Gallery       |                   | 2,341           | 9′                 | n/a     | n/a       | n/a        | n/a    | n/a     | n/a              | n/a  |