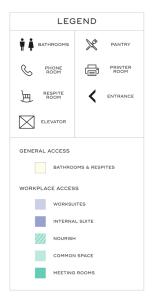

#### 5TH FLOOR

600 14TH STREET NW

F ST. NW

| WORKSUITE     | MEMBERSHIPS<br>INCLUDED | INTERNAL<br>SUITE | WORKSUITE     | MEMBERSHIPS<br>INCLUDED | INTERNAL<br>SUITE | MEETING ROOMS    | CAPACITY | QUANTITY |
|---------------|-------------------------|-------------------|---------------|-------------------------|-------------------|------------------|----------|----------|
| WorkSuite 500 | 65                      | 5                 | WorkSuite 507 | 9                       | 1                 | Huddles          | 4        | 5        |
| WorkSuite 501 | 15                      | 1                 | WorkSuite 508 | 14                      | 1                 | Conference Rooms | 10       | 3        |
| WorkSuite 502 | 16                      | 1                 | WorkSuite 509 | 10                      | 1                 | Phone Rooms      | 1        | 7        |
| WorkSuite 503 | 21                      | 1                 | WorkSuite 510 | 14                      | 1                 |                  |          |          |
| WorkSuite 504 | 20                      | 1                 | WorkSuite 511 | 22                      | 2                 | COMMON SPACE     | SQ FT    | SEATS    |
| WorkSuite 505 | 38                      | 2                 | WorkSuite 512 | 27                      | 2                 | Commons          | 8,342    | 112      |