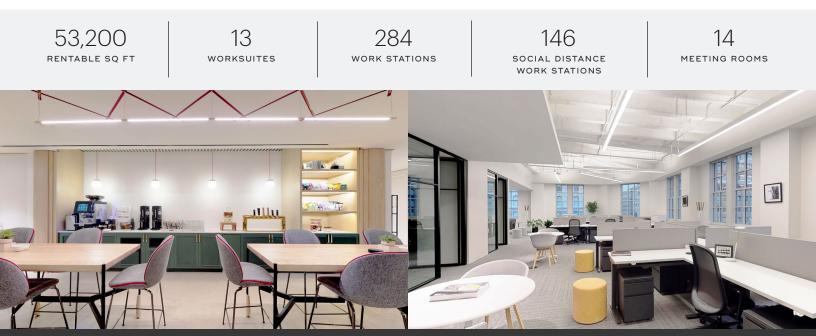

# WorkPlace Floorplan & Capacities

#### 5TH FLOOR

600 14TH STREET NW

F ST. NW

| WORKSUITE     | MEMBERSHIPS<br>INCLUDED | INTERNAL<br>SUITE | WORKSUITE     | MEMBERSHIPS<br>INCLUDED | INTERNAL<br>SUITE | MEETING ROOMS    | CAPACITY | QUANTITY |
|---------------|-------------------------|-------------------|---------------|-------------------------|-------------------|------------------|----------|----------|
| WorkSuite 500 | 65                      | 5                 | WorkSuite 507 | 9                       | 1                 | Huddles          | 4        | 5        |
| WorkSuite 501 | 15                      | 1                 | WorkSuite 508 | 14                      | 1                 | Conference Rooms | 10       | 3        |
| WorkSuite 502 | 16                      | 1                 | WorkSuite 509 | 10                      | 1                 | Phone Rooms      | 1        | 7        |
| WorkSuite 503 | 21                      | 1                 | WorkSuite 510 | 14                      | 1                 |                  |          |          |
| WorkSuite 504 | 20                      | 1                 | WorkSuite 511 | 22                      | 2                 | COMMON SPACE     | SQ FT    | SEATS    |
| WorkSuite 505 | 38                      | 2                 | WorkSuite 512 | 27                      | 2                 | Commons          | 8,342    | 112      |