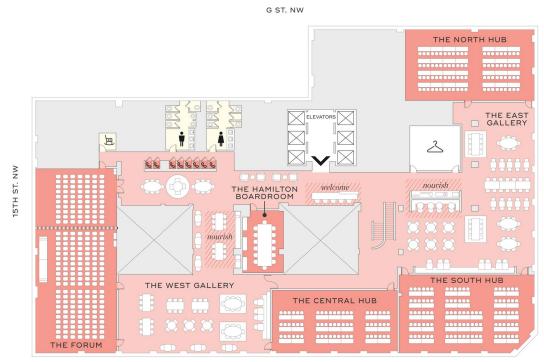

## Meeting & Event Space Floorplan & Capacities

4TH FLOOR

F ST. NW

|                        | DIMENSION<br>[FT] | AREA<br>[SQ FT] | CEILING HT<br>[FT] | THEATER | CLASSROOM | CONFERENCE | ROUNDS | U-SHAPE | HOLLOW<br>SQUARE | PODS |
|------------------------|-------------------|-----------------|--------------------|---------|-----------|------------|--------|---------|------------------|------|
| The Forum              | 36' x 81'         | 3,046'          | 9'                 | 259     | 156       | 80         | 144    | 60      | 90               | 144  |
| The Forum South        | 36' x 53'         | 2,066′          | 9′                 | 192     | 126       | 50         | 96     | 45      | 72               | 90   |
| The Forum North        | 36' x 26'         | 980"            | 9'                 | 66      | 48        | 20         | 48     | 30      | 42               | 48   |
| The South Hub          | 34' x 59'         | 2,072'          | 10'                | 134     | 126       | 50         | 104    | 42      | 60               | 102  |
| The North Hub          | 31' x 56'         | 1,830′          | 9′                 | 124     | 105       | 44         | 72     | 36      | 60               | 60   |
| The Central Hub        | 27' x 54'         | 1,552′          | 10′                | 104     | 72        | 44         | 64     | 33      | 54               | 66   |
| The Hamilton Boardroom | 17' x 27'         | 493′            | 9′                 | n/a     | n/a       | 14         | n/a    | n/a     | n/a              | n/a  |
| The East Gallery       |                   | 3,655′          | 11′                | n/a     | n/a       | n/a        | n/a    | n/a     | n/a              | n/a  |
| The West Gallery       |                   | 2,341           | 9′                 | n/a     | n/a       | n/a        | n/a    | n/a     | n/a              | n/a  |

14TH ST. NW