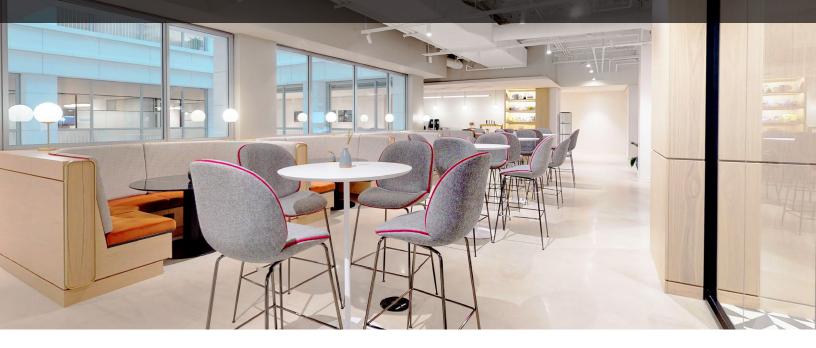

# 600 14th Street NW

**Convene at 600 14th Street NW** is the newest place to work and meet in Downtown DC. The venue includes tailored, furnished work suites, on-demand meeting spaces, and membership-based work areas. With design inspiration stemming from local architecture and interiors from 1950's couture, visitors will experience a sense of comfort and warmth while working in the space.

HIGH-SPEED WIFI

AMPLE COMMUNAL

SPACE

OFFICE

COMMUNITY EVENTS

ON-SITE GOURMET CATERING PRIVATE

UNLIMITED ON-SITE DRINKS & SNACKS

This collateral is based on the latest information reasonably available and may be updated on a periodic basis. Please check with your Convene Account Manager for the latest information.