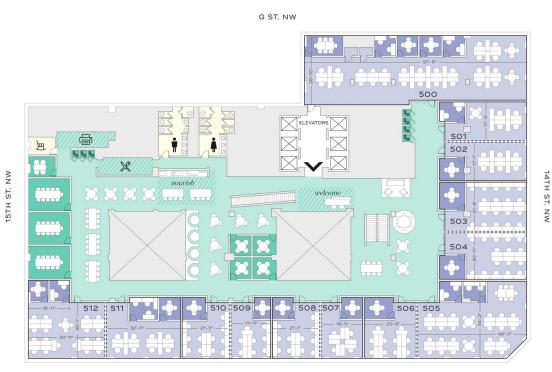

#### 5TH FLOOR

600 14TH STREET NW

F ST. NW

| WORKSUITE     | MEMBERSHIPS<br>INCLUDED | INTERNAL<br>SUITE | WORKSUITE     | MEMBERSHIPS<br>INCLUDED | INTERNAL<br>SUITE | MEETING ROOMS    | CAPACITY | QUANTITY |
|---------------|-------------------------|-------------------|---------------|-------------------------|-------------------|------------------|----------|----------|
| WorkSuite 500 | 65                      | 5                 | WorkSuite 507 | 9                       | 1                 | Huddles          | 4        | 5        |
| WorkSuite 501 | 15                      | 1                 | WorkSuite 508 | 14                      | 1                 | Conference Rooms | 10       | 3        |
| WorkSuite 502 | 16                      | 1                 | WorkSuite 509 | 10                      | 1                 | Phone Rooms      | 1        | 7        |
| WorkSuite 503 | 21                      | 1                 | WorkSuite 510 | 14                      | 1                 |                  |          |          |
| WorkSuite 504 | 20                      | 1                 | WorkSuite 511 | 22                      | 2                 | COMMON SPACE     | SQ FT    | SEATS    |
| WorkSuite 505 | 38                      | 2                 | WorkSuite 512 | 27                      | 2                 | Commons          | 8,342    | 112      |

convene

WorkSuite 506

13

1

14TH ST. NW