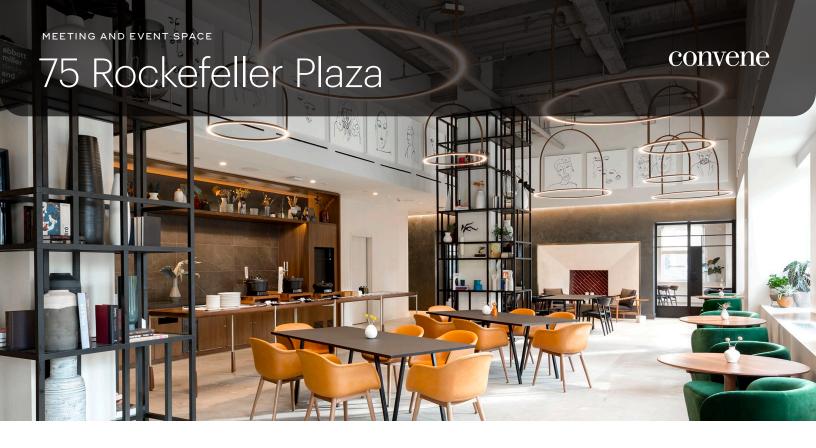

**Convene at 75 Rockefeller Plaza** is the newest premium meetings and event space with high-end designer furnishings, state-of-the-art technology, dedicated event production team, and gourmet cuisine. Experience your next off-site meeting, team training, town hall, or reception with iconic views and five-star hospitality.

5

MEETING ROOMS

180

MAX ROOM CAPACITY

9,000

SQUARE FEET

STATE OF THE ART

FLEXIBLE MEETING & EVENT SPACE

EVENT PLANNING SERVICES

ON-SITE GOURMET CHEF

UNLIMITED ON-SITE DRINKS & SNACKS