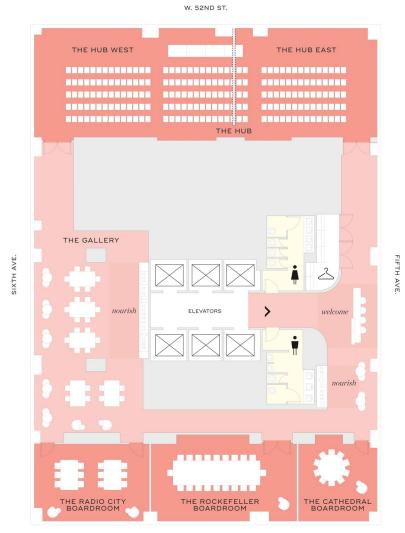

## Floorplan & Capacities

## 31ST FLOOR

W. 51ST ST.

|                           | DIMENSION<br>[FT] | AREA<br>[SQ FT] | CEILING HT<br>[FT] | RECEPTION | THEATER | CLASSROOM | CONFERENCE | U-SHAPE | ROUNDS | PODS |
|---------------------------|-------------------|-----------------|--------------------|-----------|---------|-----------|------------|---------|--------|------|
| The Hub                   | 84' x 26'         | 2,234'          | 13'                | 200       | 180     | 132       | n/a        | 54      | 99     | 120  |
| The Hub West              | 49' x 26'         | 1,305'          | 13'                | 130       | 115     | 72        | 42         | 36      | 54     | 72   |
| The Hub East              | 35′ x 26′         | 929′            | 13′                | 60        | 65      | 60        | 30         | 33      | 45     | 48   |
| The Cathedral Boardroom   | 18' x 18'         | 345'            | 15'                | n/a       | n/a     | n/a       | 10         | n/a     | n/a    | n/a  |
| The Rockefeller Boardroom | 36′ x 18′         | 699′            | 15′                | 30        | n/a     | n/a       | 20         | n/a     | n/a    | n/a  |
| The Radio City Boardroom  | 28' x 18'         | 517′            | 15′                | 30        | 45      | 30        | 20         | 24      | 36     | 30   |
| The Gallery               | 26' x 51'         | 1,424′          | 15′                | 80        | n/a     | n/a       | n/a        | n/a     | n/a    | n/a  |