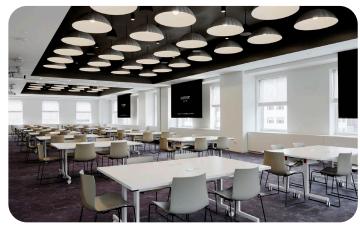

## 31ST FLOOR

W. 51ST ST.

|                           | DIMENSION<br>[FT] | AREA<br>[SQ FT] | CEILING HT<br>[FT] | RECEPTION | THEATER | CLASSROOM | CONFERENCE | U-SHAPE | ROUNDS | PODS |
|---------------------------|-------------------|-----------------|--------------------|-----------|---------|-----------|------------|---------|--------|------|
| The Hub                   | 84' x 26'         | 2,234'          | 13'                | 200       | 180     | 132       | n/a        | 54      | 99     | 120  |
| The Hub West              | 49' x 26'         | 1,305'          | 13'                | 130       | 115     | 72        | 42         | 36      | 54     | 72   |
| The Hub East              | 35′ x 26′         | 929′            | 13′                | 60        | 65      | 60        | 30         | 33      | 45     | 48   |
| The Cathedral Boardroom   | 18' x 18'         | 345'            | 15'                | n/a       | n/a     | n/a       | 10         | n/a     | n/a    | n/a  |
| The Rockefeller Boardroom | 36′ x 18′         | 699′            | 15′                | 30        | n/a     | n/a       | 20         | n/a     | n/a    | n/a  |
| The Radio City Boardroom  | 28' x 18'         | 517′            | 15′                | 30        | 45      | 30        | 20         | 24      | 36     | 30   |
| The Gallery               | 26' x 51'         | 1,424′          | 15′                | 80        | n/a     | n/a       | n/a        | n/a     | n/a    | n/a  |