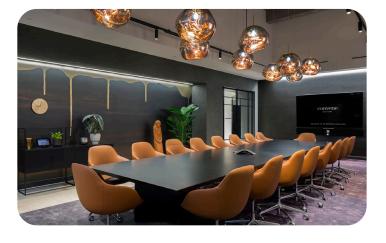

## 31ST FLOOR

W. 51ST ST.

|                           | DIMENSION<br>[FT] | AREA<br>[SQ FT] | CEILING HT<br>[FT] | RECEPTION | THEATER | CLASSROOM | CONFERENCE | U-SHAPE | ROUNDS | PODS |
|---------------------------|-------------------|-----------------|--------------------|-----------|---------|-----------|------------|---------|--------|------|
| The Hub                   | 84' x 26'         | 2,234'          | 13'                | 200       | 180     | 132       | n/a        | 54      | 99     | 120  |
| The Hub West              | 49' x 26'         | 1,305'          | 13'                | 130       | 115     | 72        | 42         | 36      | 54     | 72   |
| The Hub East              | 35′ x 26′         | 929′            | 13′                | 60        | 65      | 60        | 30         | 33      | 45     | 48   |
| The Cathedral Boardroom   | 18' x 18'         | 345'            | 15'                | n/a       | n/a     | n/a       | 10         | n/a     | n/a    | n/a  |
| The Rockefeller Boardroom | 36′ x 18′         | 699′            | 15′                | 30        | n/a     | n/a       | 20         | n/a     | n/a    | n/a  |
| The Radio City Boardroom  | 28' x 18'         | 517′            | 15′                | 30        | 45      | 30        | 20         | 24      | 36     | 30   |
| The Gallery               | 26' x 51'         | 1,424′          | 15′                | 80        | n/a     | n/a       | n/a        | n/a     | n/a    | n/a  |