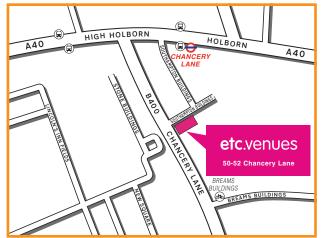

# How to find etc. venues Chancery Lane

etc.venues Chancery Lane is located just off High Holborn, at 50 - 52 Chancery

By underground, Chancery Lane and Holborn (Central line) and Covent Garden (Piccadilly) are the nearest stations.

### Option 1 - Chancery Lane

Leave the station via exit 4 and walk up the steps onto High Holborn. Keep walking up High Holborn (keeping the road on your right) for about 3 minutes. Turn left onto Chancery Lane and walk a further 3 minutes. The venue is on the left just over a road called Southampton Buildings.

### Option 2 - Holborn

Leave the station via the High Holborn exit and turn right on to High Holborn. Walk down (keeping the road on your left) past the University of the Arts for 5 minutes. Turn right on to Chancery Lane and walk a further 3 minutes. The venue is on the left just over a road called Southampton Buildings.