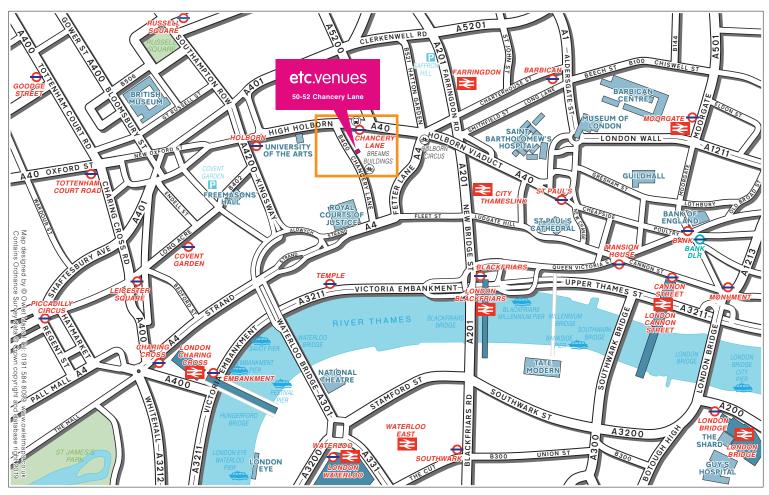

# How to find etc. venues Chancery Lane

etc.venues Chancery Lane is located just off High Holborn, at 50 - 52 Chancery

By underground, Chancery Lane and Holborn (Central line) and Covent Garden (Piccadilly) are the nearest stations.

By Train **Farringdon Station Thameslink** Exit Farringdon station via the Farringdon Road/Cowcross Street exit and turn left. Walk down the small street to Farringdon Road, cross over and walk up Greville Street. Turn left on to Hatton Garden and cross over the zebra crossing, keep walking until you see a statue of Albert Prince Consort. Here cross over the road and walk up High Holborn for about 8 minutes, Chancery Lane will be on your left just after the underground exit. The venue is on the left just over a road called Southampton Buildings.

## **Parking**

There are many NCP car parks near the venue, the nearest is located on Cross Street (Saffron Hill NCP) with another close by in Covent Garden (Covent Garden, Parker Street).

50-52 Chancery Lane, London WC2A 1HL