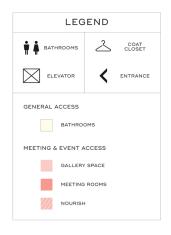

## Floorplan & Capacities

## 6TH FLOOR

W. WAYMAN ST.

|             | DIMENSION<br>[FT] | AREA<br>[SQ FT] | CEILING HT<br>[FT] | RECEPTION | THEATER | CLASSROOM | CONFERENCE | PODS |
|-------------|-------------------|-----------------|--------------------|-----------|---------|-----------|------------|------|
| Green Forum | 46' x 88'         | 4,177'          | 17'                | n/a       | 340     | 189       | n/a        | 168  |
| Gallery     | 48' x 117'        | 4,741'          | 17'                | n/a       | n/a     | n/a       | n/a        | n/a  |

## 7TH FLOOR

W. WAYMAN ST.

|                  | DIMENSION<br>[FT] | AREA<br>[SQ FT] | CEILING HT<br>[FT] | RECEPTION | THEATER | CLASSROOM | CONFERENCE | PODS |
|------------------|-------------------|-----------------|--------------------|-----------|---------|-----------|------------|------|
| Kinzie Forum     | 42' x 109'        | 4,592'          | 13'                | n/a       | 315     | 168       | n/a        | 154  |
| Kinzie Forum 1   | 42' x 50'         | 2,058'          | 13'                | n/a       | 160     | 81        | n/a        | 84   |
| Kinzie Forum 2   | 42' x 58'         | 2,535'          | 13'                | n/a       | 216     | 105       | n/a        | 126  |
| Halsted Hub      | 39' x 60'         | 2,534′          | 13′                | n/a       | 225     | 120       | n/a        | 126  |
| Wayman Studio 1  | 36′ x 29′         | 1,076′          | 13′                | n/a       | 80      | 45        | n/a        | 63   |
| Wayman Studio 2  | 36' x 31'         | 1,181′          | 13′                | n/a       | 80      | 60        | n/a        | 63   |
| Morgan Boardroom | 21' x 30'         | 624′            | 11′                | n/a       | n/a     | n/a       | 16         | n/a  |
| Gallery          |                   | 13,958′         | 13′                | n/a       | n/a     | n/a       | n/a        | n/a  |