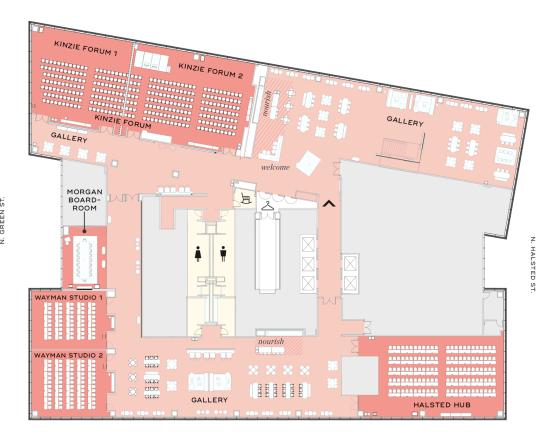

## Floorplan & Capacities

## 7TH FLOOR

W. WAYMAN ST.

|                  | DIMENSION<br>[FT] | AREA<br>[SQ FT] | CEILING HT<br>[FT] | RECEPTION | THEATER | CLASSROOM | CONFERENCE | PODS |
|------------------|-------------------|-----------------|--------------------|-----------|---------|-----------|------------|------|
| Kinzie Forum     | 42' x 109'        | 4,592'          | 13'                | n/a       | 315     | 168       | n/a        | 154  |
| Kinzie Forum 1   | 42' x 50'         | 2,058'          | 13'                | n/a       | 160     | 81        | n/a        | 84   |
| Kinzie Forum 2   | 42' x 58'         | 2,535'          | 13'                | n/a       | 216     | 105       | n/a        | 126  |
| Halsted Hub      | 39' x 60'         | 2,534′          | 13′                | n/a       | 225     | 120       | n/a        | 126  |
| Wayman Studio 1  | 36′ x 29′         | 1,076′          | 13′                | n/a       | 80      | 45        | n/a        | 63   |
| Wayman Studio 2  | 36' x 31'         | 1,181′          | 13′                | n/a       | 80      | 60        | n/a        | 63   |
| Morgan Boardroom | 21' x 30'         | 624′            | 11′                | n/a       | n/a     | n/a       | 16         | n/a  |
| Gallery          |                   | 13,958′         | 13′                | n/a       | n/a     | n/a       | n/a        | n/a  |