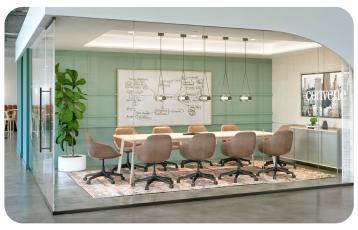

Convene at 333 North Green Street offers over 40,000 square feet of purposebuilt meeting and event space for small, medium, and large programs up to 340 participants. The state-of-the-art meeting space is fully outfitted with built-in technology, comfortable seating, and full-time production, IT, and hospitality teams to take care of all your event needs.