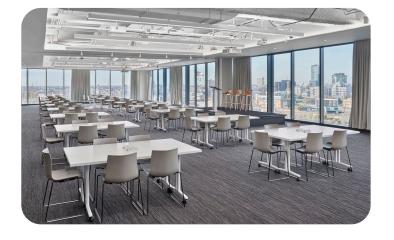

Convene at 333 North Green Street offers over 40,000 square feet of purposebuilt meeting and event space for small, medium, and large programs up to 340 participants. The state-of-the-art meeting space is fully outfitted with built-in technology, comfortable seating, and full-time production, IT, and hospitality teams to take care of all your event needs.

MEETING ROOMS

340

MAX ROOM CAPACITY

40,000

TECHNOLOGY

& EVENT SPACE

EVENT PLANNING SERVICES

UNLIMITED ON-SITE DRINKS & SNACKS