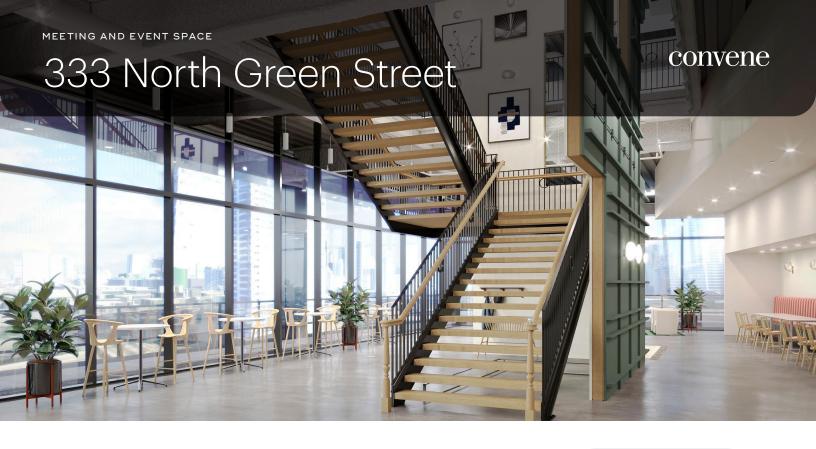

Convene at 333 North Green Street offers over 40,000 square feet of purposebuilt meeting and event space for small, medium, and large programs up to 340 participants. The state-of-the-art meeting space is fully outfitted with built-in technology, comfortable seating, and full-time production, IT, and hospitality teams to take care of all your event needs.