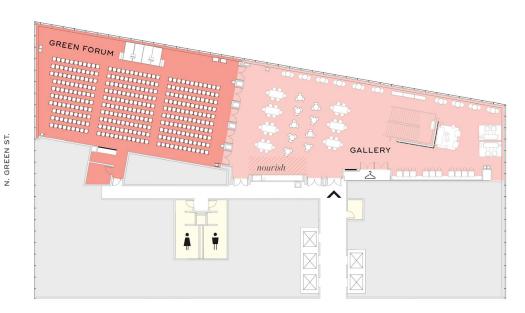

## Floorplan & Capacities

## 6TH FLOOR

W. WAYMAN ST.

|             | DIMENSION<br>[FT] | AREA<br>[SQ FT] | CEILING HT<br>[FT] | RECEPTION | THEATER | CLASSROOM | CONFERENCE | PODS |
|-------------|-------------------|-----------------|--------------------|-----------|---------|-----------|------------|------|
| Green Forum | 46' x 88'         | 4,177'          | 17'                | n/a       | 340     | 189       | n/a        | 168  |
| Gallery     | 48' x 117'        | 4,741'          | 17'                | n/a       | n/a     | n/a       | n/a        | n/a  |