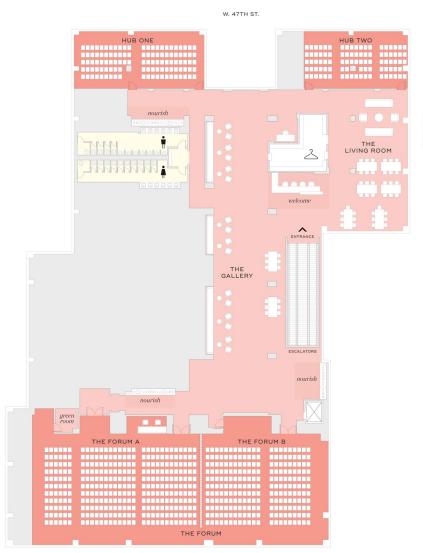

## Floorplan & Capacities

## 2ND FLOOR

W. 46TH ST.

|                 | DIMENSION<br>[FT] | AREA<br>[SQ FT] | CEILING HT<br>[FT] | RECEPTION | THEATER | CLASSROOM | CONFERENCE | U-SHAPE | ROUNDS | PODS |
|-----------------|-------------------|-----------------|--------------------|-----------|---------|-----------|------------|---------|--------|------|
| The Forum       | 113' x 40'        | 4,520'          | 13'                | 700       | 450     | 280       | n/a        | n/a     | 350    | 260  |
| The Forum A     | 65' x 40'         | 2,600′          | 13′                | n/a       | 275     | 150       | n/a        | n/a     | 220    | 126  |
| The Forum B     | 47' x 40'         | 1,880'          | 13'                | n/a       | 150     | 110       | n/a        | n/a     | 110    | 100  |
| Hub One         | 50' x 21'         | 1,050'          | 10'                | n/a       | 104     | 72        | 38         | 39      | 80     | 77   |
| Hub Two         | 40′ x 22′         | 880′            | 10′                | n/a       | 74      | 54        | 26         | 33      | 64     | 54   |
| The Living Room | 22' x 54'         | 1,188′          | 13′                | 150       | 100     | 50        | n/a        | n/a     | 100    | 70   |
| The Gallery     |                   | 5,094′          | 13′                | 300       | 250     | 125       | n/a        | n/a     | 250    | 120  |