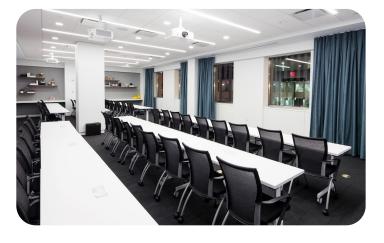

## 2ND FLOOR

W. 46TH ST.

|                 | DIMENSION<br>[FT] | AREA<br>[SQ FT] | CEILING HT<br>[FT] | RECEPTION | THEATER | CLASSROOM | CONFERENCE | U-SHAPE | ROUNDS | PODS |
|-----------------|-------------------|-----------------|--------------------|-----------|---------|-----------|------------|---------|--------|------|
| The Forum       | 113' x 40'        | 4,520'          | 13'                | 700       | 450     | 280       | n/a        | n/a     | 350    | 260  |
| The Forum A     | 65' x 40'         | 2,600′          | 13′                | n/a       | 275     | 150       | n/a        | n/a     | 220    | 126  |
| The Forum B     | 47' x 40'         | 1,880'          | 13'                | n/a       | 150     | 110       | n/a        | n/a     | 110    | 100  |
| Hub One         | 50' x 21'         | 1,050'          | 10'                | n/a       | 104     | 72        | 38         | 39      | 80     | 77   |
| Hub Two         | 40′ x 22′         | 880′            | 10′                | n/a       | 74      | 54        | 26         | 33      | 64     | 54   |
| The Living Room | 22' x 54'         | 1,188′          | 13′                | 150       | 100     | 50        | n/a        | n/a     | 100    | 70   |
| The Gallery     |                   | 5,094′          | 13′                | 300       | 250     | 125       | n/a        | n/a     | 250    | 120  |