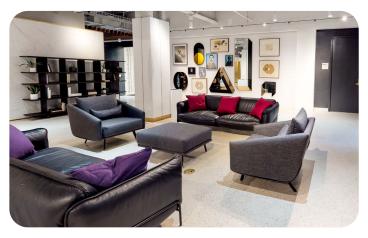

## 2ND FLOOR

W. 46TH ST.

|                 | DIMENSION<br>[FT] | AREA<br>[SQ FT] | CEILING HT<br>[FT] | RECEPTION | THEATER | CLASSROOM | CONFERENCE | U-SHAPE | ROUNDS | PODS |
|-----------------|-------------------|-----------------|--------------------|-----------|---------|-----------|------------|---------|--------|------|
| The Forum       | 113' x 40'        | 4,520'          | 13'                | 700       | 450     | 280       | n/a        | n/a     | 350    | 260  |
| The Forum A     | 65' x 40'         | 2,600′          | 13′                | n/a       | 275     | 150       | n/a        | n/a     | 220    | 126  |
| The Forum B     | 47' x 40'         | 1,880'          | 13'                | n/a       | 150     | 110       | n/a        | n/a     | 110    | 100  |
| Hub One         | 50' x 21'         | 1,050'          | 10'                | n/a       | 104     | 72        | 38         | 39      | 80     | 77   |
| Hub Two         | 40′ x 22′         | 880′            | 10′                | n/a       | 74      | 54        | 26         | 33      | 64     | 54   |
| The Living Room | 22' x 54'         | 1,188′          | 13′                | 150       | 100     | 50        | n/a        | n/a     | 100    | 70   |
| The Gallery     |                   | 5,094′          | 13′                | 300       | 250     | 125       | n/a        | n/a     | 250    | 120  |