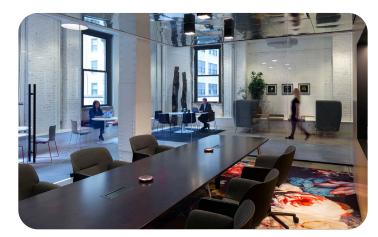

# 

**Convene at 101 Greenwich Street** is a next-generation workplace in Manhattan's Financial District powered by state-of-the-art technology and best-in-class hospitality and amenities. This location offers two floors of on-demand meeting and event space purposefully-designed in a contemporary and comfortable environment. This space can host up to 275 guests for a reception.

convene

110 max room capacity

> 58,000 square feet

EVENT PLANNING SERVICES

ON-SITE GOURMET CHEF UNLIMITED ON-SITE DRINKS & SNACKS

This collateral is based on the latest information reasonably available and may be updated on a periodic basis. Please check with your Convene Account Manager for the latest information. 101 GREENWICH STREET