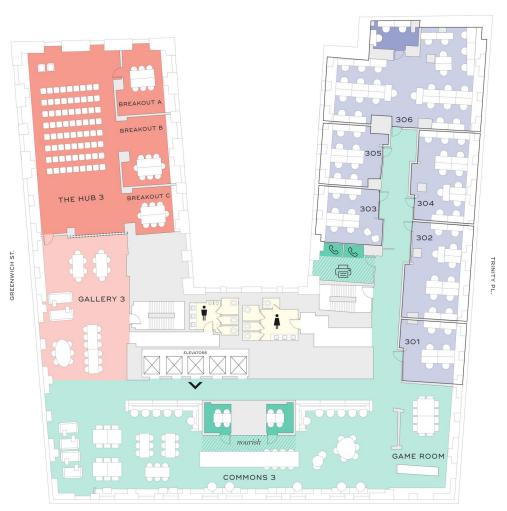

## Floorplan & Capacities

### 3RD FLOOR

RECTOR ST.

|                      | AREA<br>[SQ FT] | CEILING HT<br>[FT] | RECEPTION | THEATER | CLASSROOM | CONFERENCE | U-SHAPE | HOLLOW<br>SQUARE | PODS |
|----------------------|-----------------|--------------------|-----------|---------|-----------|------------|---------|------------------|------|
| The Hub 3            | 1,341'          | 11'                | 120       | 110     | 72        | 40         | 42      | 48               | 80   |
| The Hub 3 Breakout A | 303′            | 9′                 | n/a       | 17      | 9         | 12         | n/a     | n/a              | 12   |
| The Hub 3 Breakout B | 303'            | 9'                 | n/a       | 21      | 9         | 12         | n/a     | n/a              | 8    |
| The Hub 3 Breakout C | 260′            | 9′                 | n/a       | 13      | n/a       | 8          | n/a     | n/a              | 8    |
| Gallery 3            | 1,758′          | 11′                | 130       | n/a     | n/a       | n/a        | n/a     | n/a              | n/a  |