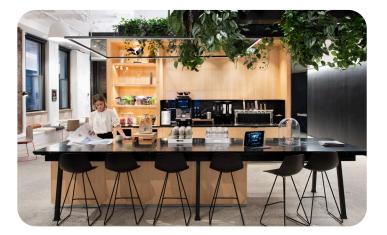

# 

**Convene at 101 Greenwich Street** is a next-generation workplace in Manhattan's Financial District powered by state-of-the-art technology and best-in-class hospitality and amenities. This location offers two floors of on-demand meeting and event space purposefully-designed in a contemporary and comfortable environment. This space can host up to 275 guests for a reception.

convene

110 max room capacity

> 58,000 square feet

EVENT PLANNING SERVICES

ON-SITE GOURMET CHEF UNLIMITED ON-SITE DRINKS & SNACKS

This collateral is based on the latest information reasonably available and may be updated on a periodic basis. Please check with your Convene Account Manager for the latest information. 101 GREENWICH STREET