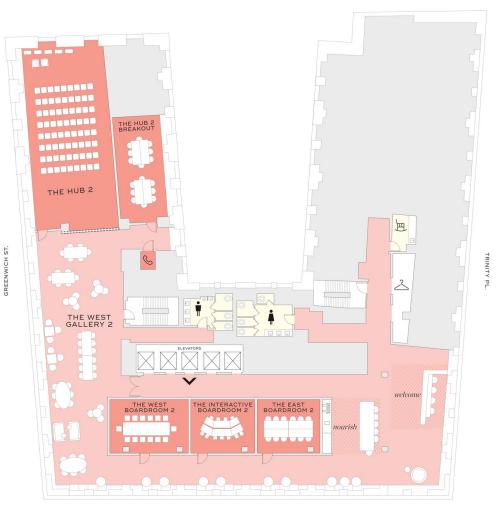

## Floorplan & Capacities

#### 2ND FLOOR

RECTOR ST.

|                             | AREA<br>[SQ FT] | CEILING HT<br>[FT] | RECEPTION | THEATER | CLASSROOM | CONFERENCE | U-SHAPE | HOLLOW<br>SQUARE | PODS |
|-----------------------------|-----------------|--------------------|-----------|---------|-----------|------------|---------|------------------|------|
| The Hub 2                   | 1,389'          | 12'                | 120       | 110     | 72        | 40         | 42      | 48               | 80   |
| The Hub 2 Breakout          | 415'            | 9'                 | n/a       | 24      | 12        | 20         | n/a     | n/a              | 16   |
| The West Boardroom 2        | 357'            | 9'                 | n/a       | n/a     | n/a       | 14         | n/a     | n/a              | n/a  |
| The Interactive Boardroom 2 | 286′            | 9′                 | n/a       | n/a     | n/a       | 6          | n/a     | n/a              | n/a  |
| The East Boardroom 2        | 279′            | 9′                 | n/a       | 24      | 9         | 12         | 9       | n/a              | n/a  |
| The West Gallery 2          | 1,577′          | 12′                | 120       | n/a     | n/a       | n/a        | n/a     | n/a              | n/a  |