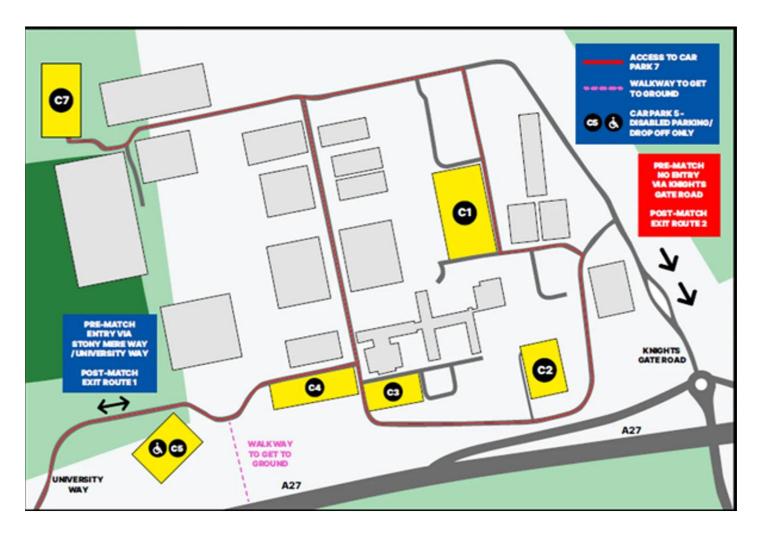

## **DIRECTIONS TO CAR PARK C**

**FROM BRIGHTON CITY CENTRE:** Take the A23 northbound on Old Steine and bear right, following signs for Lewes (A270). Continue for approximately three miles, before turning left onto Stony Mere Way, which is just before the A27 junction.

**EASTBOUND:** Leave the A27 at the Hollingbury exit and follow the signs for Coldean. At the roundabout take the exit for Coldean and after one mile, turn left at the lights on to the A270, proceed until you arrive at the junction with Stony Mere Way, and turn left and follow the road into Sussex University.

**WESTBOUND:** On the A27 head past the Amex Stadium, and bear left off the A27 at the next junction, signposted to Brighton, onto the A270. Stay left on the slip road and at the bottom of the slip road, turn right into Stony Mere Way and follow the road into Sussex University.

Upon entering the site, stewards will then direct you to the available car parks, and the stadium is a short walk from the campus.