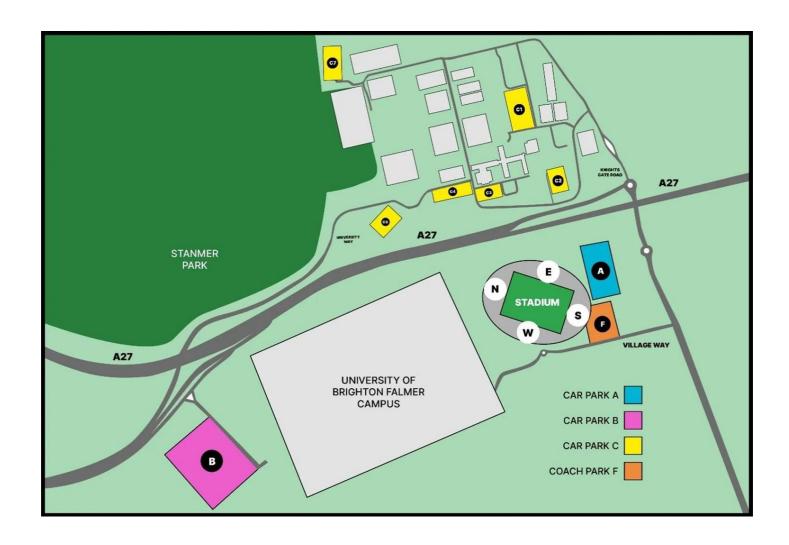

## **DIRECTIONS TO CAR PARK A**

**FROM BRIGHTON CITY CENTRE:** Take the A23 northbound on Old Steine and bear right, following signs for Lewes (A270). (Continue with the directions below.)

**EASTBOUND:** Take the A27 and exit at the Falmer junction slip road, signposted Falmer (B2123), University of Sussex and the University of Brighton. At the top of the slip road turn right crossing back over the A27 and go straight over the next mini roundabout. At the first set of traffic lights turn right onto Village Way and the entrance to the stadium is on the right.

**WESTBOUND:** Along the A27, come off at the slip road signposted Falmer. Turn left at the mini roundabout. At the first set of traffic lights turn right onto Village Way and the entrance to the stadium is on the right.

On arrival, you will be directed to car park A (Lower) which is a few yards from the stadium's entrance.