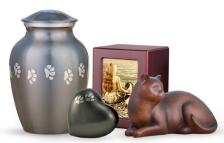

If you choose to have your pet cremated and returned to you, choose from one of our standard urns to be included in your return package.

## STANDARD URN OPTIONS

CEDAR MEMORIAL URN

SERENITY PHOTO URN

HAND-CARVED ROSEWOOD URN

**DECORATIVE METAL LIRNS** 

REMEMBRANCE URN

**BIO REMEMBRANCE URN** 