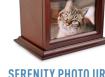

If you choose to have your pet cremated and returned to you, choose from one of our standard urns to be included in your return package.

## STANDARD URN OPTIONS

CEDAR MEMORIAL URN

SERENITY PHOTO URN

HAND-CARVED ROSEWOOD URN

**DECORATIVE METAL LIRNS** 

REMEMBRANCE URN

**BIO REMEMBRANCE URN** 