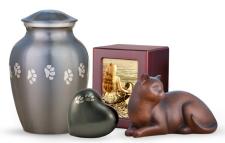

If you choose to have your pet cremated and returned to you, choose from one of our standard urns to be included in your return package.

## STANDARD URN OPTIONS

CEDAR MEMORIAL URN

HAND-CARVED ROSEWOOD URN

SERENITY PHOTO URN

**DECORATIVE METAL LIRNS** 

REMEMBRANCE URN

**BIO REMEMBRANCE URN** 