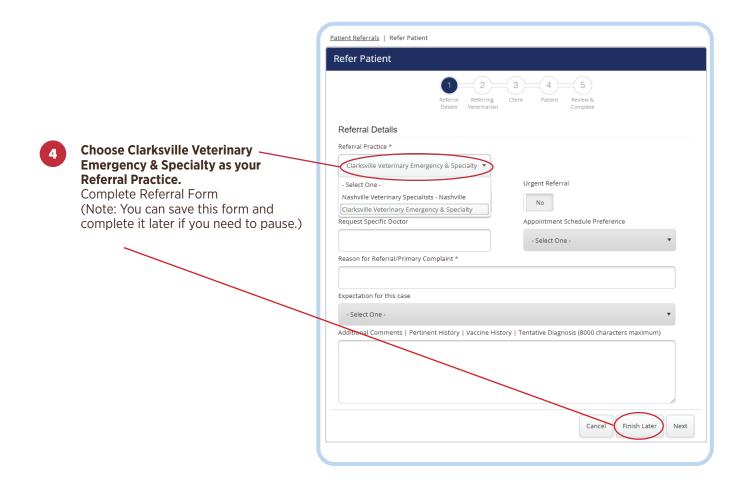

m, Specialty Service, Client, or Patient Show Processed No 🔀 Export Last 30 Days                                           | eview, Update, and Add New Referral(s)                                   |                                         |
|                                                                                                                                                            | Search Referred To, Referred From, Specialty Service, Client, or Patient | Show Processed No 🔀 Export Last 30 Days |
| Status Date 4 Y Referred From Y Client Y Patient Y Status Y Proces Y                                                                                       | Status Date 4 Y Referred From Y Client Y Patient                         | Y Status Y Proces Y                     |



1



That's it! We are always working on new ways to make the referral process easier and improve communication with our referral partners. We look forward to hearing from you soon!

Questions? Contact the Clarksville Veterinary Emergency & Specialty team at info@cvesclarksville.com



CLARKSVILLE VETERINARY EMERGENCY & SPECIALTY

685 Kennedy Lane, Clarksville, TN, 37040 (931) 551-2121 | cvesclarksville.com

## **Features And Benefits Of The CVES Referral Portal**

|                                    | Patient Chart                            |                     |            | rDVN                  | Please select a pra | actice  |  |
|------------------------------------|------------------------------------------|---------------------|------------|-----------------------|-----------------