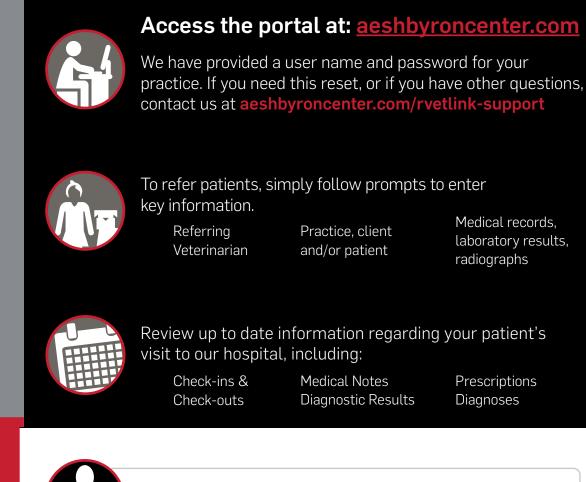

Get started today at <u>aeshbyroncenter.com</u> Click on Referring Veterinarians LogIn on the home page, then click the hospital name in the sidebar.

## Our new referral management solution enables connected, coordinated care

REFERRA

Refer patients quickly and easily 24/7 through our portal.

**Share data between your practice and ours** - including medical records, laboratory results, and images.

Stay up-to-date on your patient's status with automated notifications about check-in, patient condition, treatment, and more.

Set notification preferences and choose your preferred method of communication.