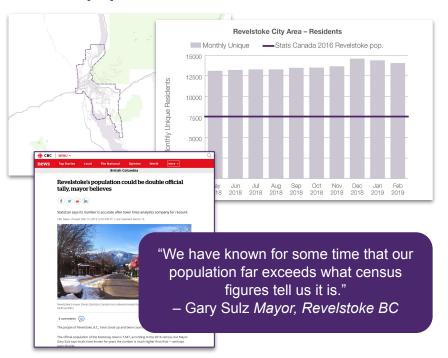

## Challenge

Traditional Census methods only accounted for permanent residents, and only counted during the spring shoulder season. Revelstoke estimated double the seasonal working population.

### Solution

On a monthly basis TELUS Insights calculated the resident population of Revelstoke based on the network usage during that month.

### Result

This methodology confirmed Revelstokes estimate. The information provided a trendline of population fluctuation over the year that serves infrastructure planning and supports federal and provincial funding applications.