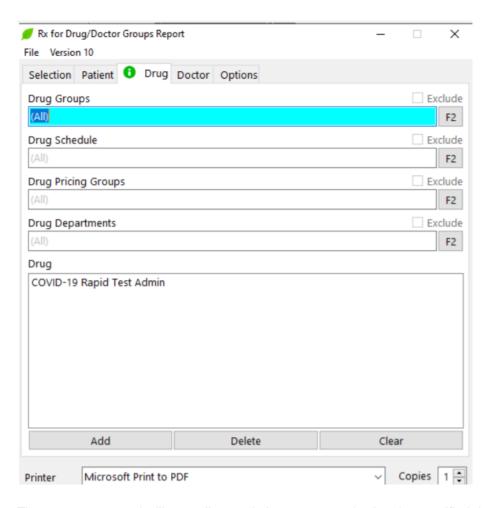

To reconcile the payment received:

- 1. From the Reports menu, select the Rx for Drug/Doctor Groups report.
- 2. Select a Date Range that is equivalent to the payment period
- 3. On the Drug tab, add the COVID-19 Rapid Test Admin to the Drug field as noted below: