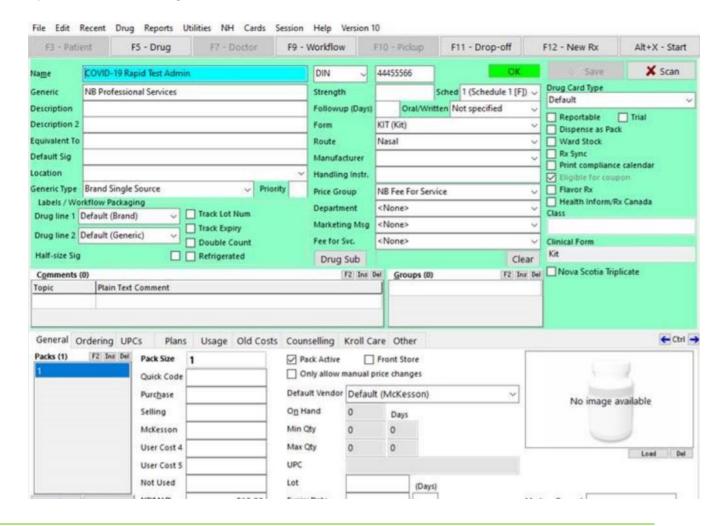

In order to facilitate the processing of the claim to the NBDIS, the Kroll Team has pushed out a Drug Update that adds the drug card that is to be used. Please see below:

When creating the prescription record:

- 1. Use the COVI-19 Rapid Test Admin drug card with PIN 44455566.
- 2. Record the responsible pharmacist as the Prescriber
- 3. Enter a Disp Qty of 1 and Days as 1.
- 4. Select the NBDIS plan code only.