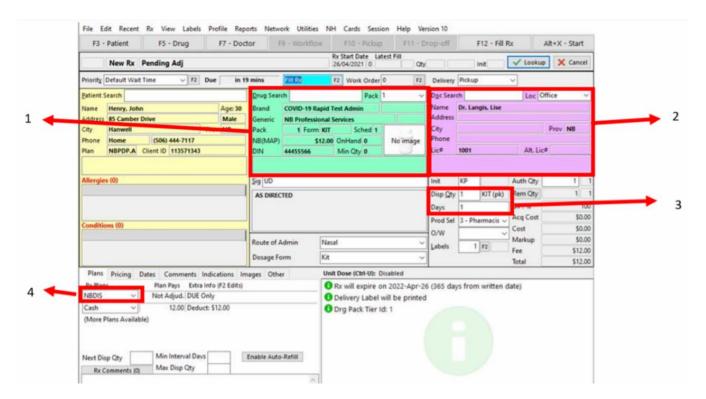

- 1. Use the COVI-19 Rapid Test Admin drug card with PIN 44455566.
- 2. Record the responsible pharmacist as the Prescriber
- 3. Enter a Disp Qty of 1 and Days as 1.
- 4. Select the NBDIS plan code only.