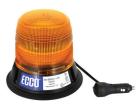

# **MIKE'S DEALS**

1 - 31 July 2025

# **LED LIGHT BARS**

7MLB100

Micro Light Bar Clear Lens Fixed **Mount Class 1** 

\$251.00



**7MLB100-MAG** Micro Light Bar Clear Lens Mag **Mount Class 1** 

\$281.00



5585A

**Light Bar Reflex Class 1** 

\$295.00



**REFLEXBKT** 

**Light Bar Bracket Suit Reflex Bar** 

\$59.00



YOUR LOCAL

TRANSPORT **PARTNER** 

## **LED BEACONS**

V11053

Mag R65

\$172.00



BF305-00 10-30V Flex Base Class 1

\$222.00



6465A Strobe 12-80V Class 3

\$99.00



7980A **Heavy Duty** Class 1

\$259.00



### **REFLECTIVE TAPE**

| Part No. | Description          |
|----------|----------------------|
| V-5720   | Red/White 50mm x 46M |
| V-6700B  | White 50mm x 50M     |
| V-6701B  | Yellow 50mm x 50M    |
| V-6722B  | Red 50mm x 50M       |





Branches NZ-Wide 0508 677 704 twlnz.co.nz