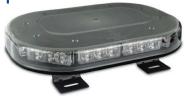

# **LED LIGHT BARS**

7MLB100

Micro Light Bar Clear Lens Fixed **Mount Class 1** 

\$251.00

**7MLB100-MAG** Micro Light Bar Clear Lens Mag **Mount Class 1** 

\$281.00

5585A

**Light Bar Reflex Class 1** 