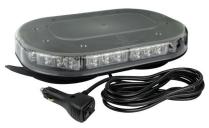

# **LED LIGHT BARS**

7MLB100

Micro Light Bar Clear Lens Fixed **Mount Class 1** 

\$251.00

**7MLB100-MAG** Micro Light Bar Clear Lens Mag **Mount Class 1** 

\$281.00

5585A

**Light Bar Reflex Class 1** 