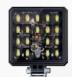

## LED COMPACT WORK LIGHTS

MODEL **792, 892 & 893** INPUT VOLTAGE : 12-24V DC

These LED Compact Work Lights are built with sturdy aluminum housing and an impact-resistant polycarbonate lens, shining brightest for crews in the harshest, most demanding worksites. Durable, pedestal-mounted and corrosion-resistant, this powerful LED light fits easily on a wide range of work vehicles for *nonstop productivity*.