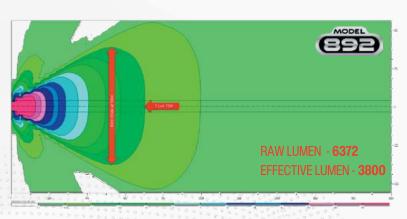

## MAPPING BIRDSEYES VIEW 2.5M HIGH AT-5 DEGREES

The J.W. Speaker LED Compact Work Lights are manufactured to endure rigorous requirements for *stability and resistance* to the elements while also producing powerful flood/trap light patterns to illuminate the darkest worksites keeps production moving and workers safe.