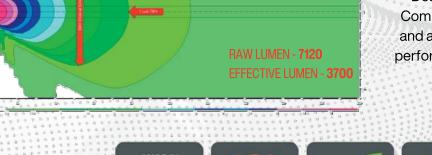

## MAPPING BIRDSEYES VIEW 2.5M HIGH AT-5 DEGREES

The J.W. Speaker LED Compact Work Lights are manufactured to endure rigorous requirements for *stability and resistance* to the elements while also producing powerful flood/trap light patterns to illuminate the darkest worksites keeps production moving and workers safe.