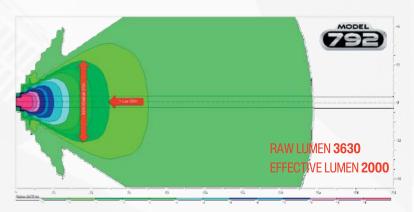

## MAPPING BIRDSEYES VIEW 2.5M HIGH AT-5 DEGREES

The J.W. Speaker LED Compact Work Lights are manufactured to endure rigorous requirements for *stability and resistance* to the elements while also producing powerful flood/trap light patterns to illuminate the darkest worksites keeps production moving and workers safe.