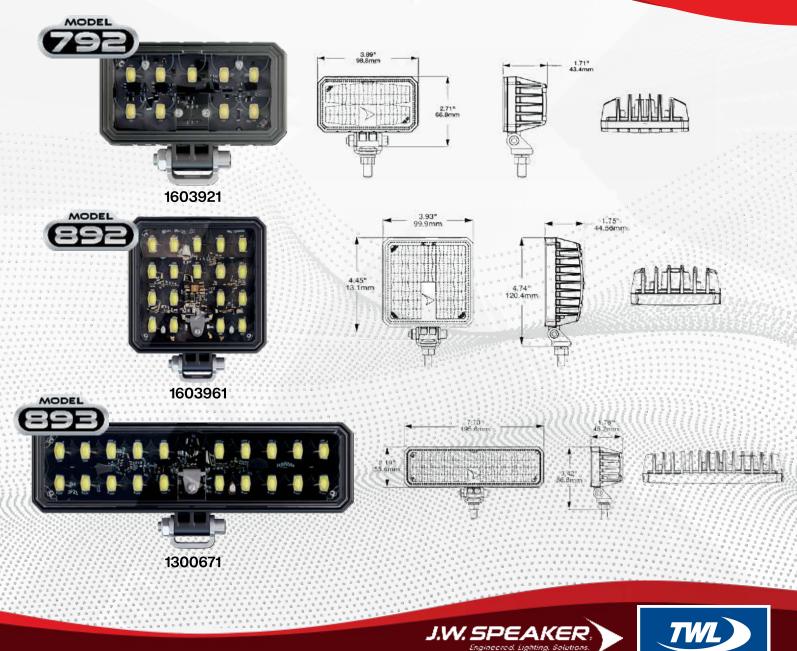

## LED COMPACT WORK LIGHTS

MODEL **792, 892 & 893** INPUT VOLTAGE : 12-24V DC



## MAPPING BIRDSEYES VIEW 2.5M HIGH AT-5 DEGREES





The J.W. Speaker LED Compact Work Lights are manufactured to endure rigorous requirements for *stability and resistance* to the elements while also producing powerful flood/trap light patterns to illuminate the darkest worksites keeps production moving and workers safe.





These LED Compact Work Lights are built with sturdy aluminum housing and an impact-resistant polycarbonate lens, shining brightest for crews in the harshest, most demanding worksites. Durable, pedestal-mounted and corrosion-resistant, this powerful LED light fits easily on a wide range of work vehicles for *nonstop productivity*.



Designed with thermal throttling protection, LED Compact Work Lights can be used for construction and agriculture applications, that