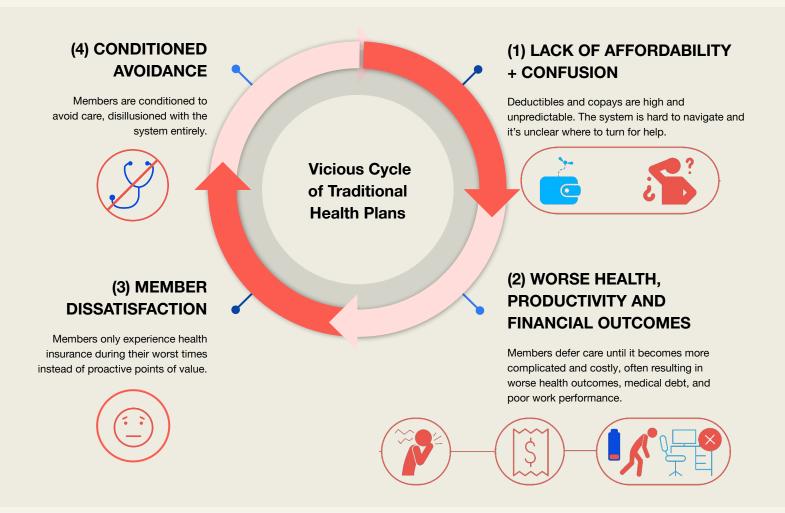

# **Coverage Uncovered: How Status Quo Employer-based Health Insurance Fails Texas**

Metro Texas 2023 Survey Results

Texas metro-area employees report\* a lack of affordability when it comes to employer-sponsored health plans, and coupled with high levels of confusion over coverage, employees are deferring care. This results in worsened health outcomes, leading to poor work performance and reduced employee satisfaction.

### Lack of transparency and complex systems breed confusion

42%

47%

don't know what's covered by their insurance company.

couldn't anticipate out-of-pocket expenses for prescription medicines.

## Increased cost-sharing prices out care for employees

30%

stated that their annual deductible is \$3,000 or more.

59%

have difficulty paying out-of-pocket

have difficulty paying out-of-pocket health care expenses because their deductible is too high.

#### Employees' forced choice: delay or skip care, or take on medical debt

43%

have not seen a doctor or specialist due to concerns over cost. **57%** 

have deferred care or treatment.

26%

have increased their credit card debt to pay for health services not covered by insurance. 38%

#### Poor health undercuts work productivity and performance

**54%** 

agree that their personal or family health affects their work performance.

71%

reported missing work because of illness or health-related issues.

### Talent has a critical eye on their health benefits

14%

**51%** 

of respondents resigned from a job due to unsatisfactory health benefits.

said the health benefits package offered by their place of employment influenced their decision to work there.