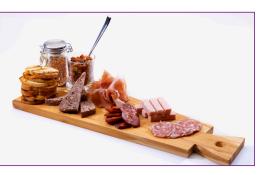

#### **ARTISAN CHARCUTERIE \$50**

Chef's Selection of Artisan Charcuterie. Served with Grilled Baguette, Whole Grain Mustard & House-made Giardiniera

Add a Bottle of Wine

Cabernet Sauvignon, Joel Gott Blend No. 815, California — add \$50 Pinot Grigio, Maso Canali, Trentino — add \$44

#### **ARTISAN CHEESE & CHARCUTERIE \$55**

Chef's Selection of Artisan Cheeses and Charcuterie. Served with Grilled Baguette, Whole Grain Mustard & House-made Jam

Add a Bottle of Wine

Cabernet Sauvignon, Joel Gott Blend No. 815, California — add \$50 Pinot Grigio, Maso Canali, Trentino — add \$44