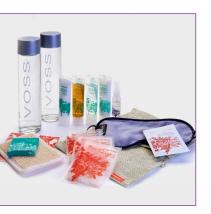

#### **SPA BAG \$70**

Red Flower Travel Sized Spa Products Tucked Inside a Grass Bag, an Aromatherapy Eye Mask and Two Bottles Water