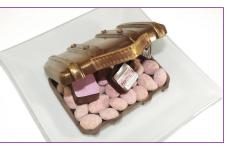

# CHOCOLATE SUITCASE \$60

Filled with assorted chocolates and chocolate covered nuts

SIGNATURE ASSORTMENTS

**BEVERAGES** 

WINE

LIQUOR

BEER