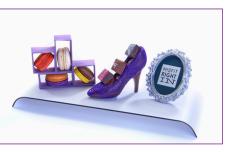

#### **CHOCOLATE SHOE \$30**

A Sparkling House-made Chocolate Shoe Filled with Chocolates

#### **MISFIT RIGHT IN \$65**

Misfit Right In with a Sparkling House-made Chocolate Shoe, Chocolates and a Chocolate Tower Filled with Macarons

SIGNATURE ASSORTMENTS

**BEVERAGES** 

WINE

LIQUOR

BEER