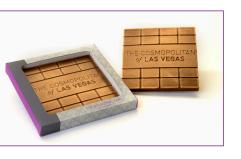

#### CHOCOLATE DOOR HANGER \$12 EACH

The Cosmopolitan of Las Vegas-inspired House-made Chocolate Door Hanger

THE COSMOPOLITAN
OF LAS VEGAS
CHOCOLATE BAR \$12