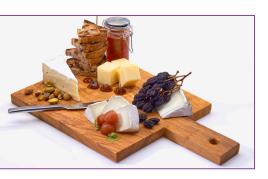

#### **ARTISAN CHEESE \$50**

Chef's Selection of Artisan Cheese. Served with Toasted Walnut Raisin Bread, Quince Paste & House-made Jam and Garnished with Dried Fruit and Nuts

Add a Bottle of Wine

Cabernet Sauvignon, Joel Gott Blend No. 815, California — add \$50 Pinot Grigio, Maso Canali, Trentino — add \$44

#### **ARTISAN CHEESE & CHARCUTERIE \$55**

Chef's Selection of Artisan Cheeses and Charcuterie. Served with Grilled Baguette, Whole Grain Mustard & House-made Jam

Add a Bottle of Wine

Cabernet Sauvignon, Joel Gott Blend No. 815, California — add \$50 Pinot Grigio, Maso Canali, Trentino — add \$44