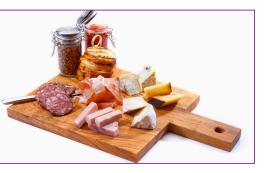

#### **ARTISAN CHEESE \$50**

Chef's Selection of Artisan Cheese. Served with Toasted Walnut Raisin Bread, Quince Paste & House-made Jam and Garnished with Dried Fruit and Nuts

Add a Bottle of Wine

Cabernet Sauvignon, Joel Gott Blend No. 815, California — add \$50 Pinot Grigio, Maso Canali, Trentino — add \$44

#### **ARTISAN CHARCUTERIE \$50**

Chef's Selection of Artisan Charcuterie. Served with Grilled Baguette, Whole Grain Mustard & House-made Giardiniera

Add a Bottle of Wine

Cabernet Sauvignon, Joel Gott Blend No. 815, California — add \$50 Pinot Grigio, Maso Canali, Trentino — add \$44

#### **ARTISAN CHEESE & CHARCUTERIE \$55**

Chef's Selection of Artisan Cheeses and Charcuterie. Served with Grilled Baguette, Whole Grain Mustard & House-made Jam

Add a Bottle of Wine

Cabernet Sauvignon, Joel Gott Blend No. 815, California — add \$50 Pinot Grigio, Maso Canali, Trentino — add \$44