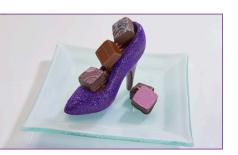

#### **CHOCOLATE SHOE \$30**

A Sparkling House-made Chocolate Shoe Filled with Chocolates