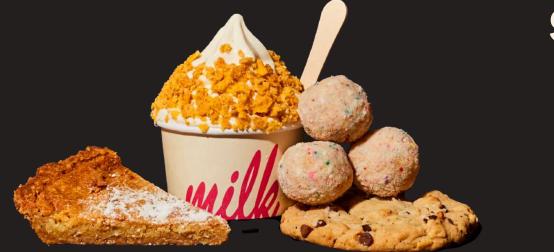

# SOFT SERVE SWIRLANY FLAVOR!

CEREAL MILK<sup>®</sup> OUR ICONIC SOFT SERVE

MINI CHOCOLATE CHIPS

BULD-A-PINT 740-1340 CAL/CUP

EACH \$18

CORNFLAKE CRUNCH FUDGE SAUCE

BROWN BUTTER CRUNCHY COOKIES

SPRINKLES

### 320 CAL/CUP

CRUNCHY COOKIE SUNDAE

**BROWN BUTTER CHOCOLATE CHIP** 

150 CAL/CUP

### BROWN BUTTER COOKIE 140 CAL/CUP

CUP \$G

- SOFT SERVE PICK1 CEREAL MILK<sup>®</sup> COOKIE
- BROWN BUTTER
- SWIRL
- CAKE PICK1
- **B'DAY CAKE**
- DOUBLE CHOCOLATE CAKE
- VANILLA CAKE

- SAUCE PICK1 FUDGE
- CRUMBS PICK 1-2 **CHOCOLATE CRUMB BIRTHDAY CRUMB** MARSHMALLOWS SPRINKLES **CORNFLAKE CRUNCH BROWN BUTTER** CRUNCHY COOKIES MINI CHOCOLATE CHIPS