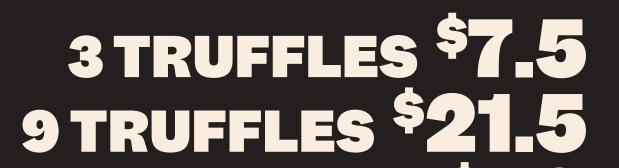

NCH FUDGE SAUCE

BROWN BUTTER CRUNCHY COOKIES

SPRINKLES

TOPPINGS \$1.50 EA 15-120 CAL/EA

### 320 CAL/CUP

CRUNCHY COOKIE SUNDAE

**BROWN BUTTER CHOCOLATE CHIP** 

150 CAL/CUP

### BROWN BUTTER COOKIE 140 CAL/CUP

CUP \$G

- SOFT SERVE PICK1 CEREAL MILK<sup>®</sup> COOKIE
- BROWN BUTTER
- SWIRL
- CAKE PICK1
- **B'DAY CAKE**
- DOUBLE CHOCOLATE CAKE
- VANILLA CAKE

- SAUCE PICK1 FUDGE
- CRUMBS PICK 1-2 **CHOCOLATE CRUMB BIRTHDAY CRUMB** MARSHMALLOWS SPRINKLES **CORNFLAKE CRUNCH BROWN BUTTER** CRUNCHY COOKIES MINI CHOCOLATE CHIPS



# **B'DAY** 940 CAL/SLICE **CHOCOLATE B'DAY** 940 CAL/SLICE **RED VELVET CHEESECAKE**

1020 CAL/SLICE

# GLUTEN-FREE B'DAY

900 CAL/SLICE





SLICE <sup>\$15</sup> 6" CAKE <sup>\$70</sup>



#### MILK BAR PIE OUR SIGNATURE PIE 350 CAL/SLICE



# CAKE TRUFFLES



12 TRUFFLE BOX \$30

# B'DAY 140 CAL/EA CHOCOLATE B'DAY 130 CAL/EA RED VELVET CHEESECAKE 120 CAL/EA

#### **GLUTEN-FREE B'DAY** 110 CAL/EA



2,000 CALORIES A DAY IS USED FOR GENERAL NUTRITION ADVICE, BUT CALORIE NEEDS VARY. ADDITIONAL NUTRITION INFORMATION AVAILABLE UPON REQUEST.

COOKES COMPOST COOKIE® 320 CAL CONFETTI 310 CAL CORN 330 CAL CORNFLAKE CHOCOLATE CHIP MARSHMALLOW 320 CAL CHOCOLATE CONFETTI 320 CAL BLUEBERRY & CREAM 320 CAL GLUTEN-FREE FRUITY MARSHMALLOW 310

EACH \$4.25 3 COOKIE DEAL \$11.25 6 COOKIE DEAL \$22.5 12 COOKIE DEAL \$45



## CAKE & SHAKE PICK YOUR FLAVORS

CHOICE OF SHAKE AND SLICE OF CAKE 1250-1670 CAL

# **GREATEST HITS**

COMPOST COOKIE<sup>®</sup>, SLICE OF MILK BAR PIE, B'DAY TRUFFLES, CEREAL MILK<sup>®</sup> SOFT SERVE W/ CORNFLAKE CRUNCH 1320 CAL

### P