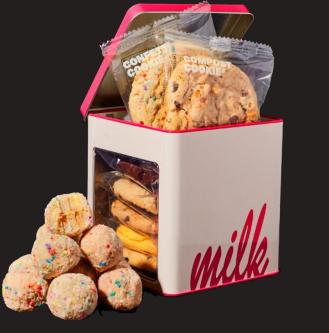

### PARTY PACK PICKYOUR FLAVORS

DOZEN TRUFFLES AND 6 CT ASSORTED COOKIE TIN 420-470 CAL/SERVING

# BUILD YOUR OWN BUNDLES WITH GIFTABLE TINS SNALL IN FITS 6 COOKIES SQUARETIN FITS 12 COOKIES RECTANGLETIN FITS SIX 3-PACK TRUFFLES PINK TISSUE PAPER + \$2

PLEASE LET US KNOW IF YOU HAVE ANY FOOD ALLERGIES. ALL OF OUR PRODUCTS ARE PRODUCED IN A KITCHEN WHERE NUTS ARE PRESENT