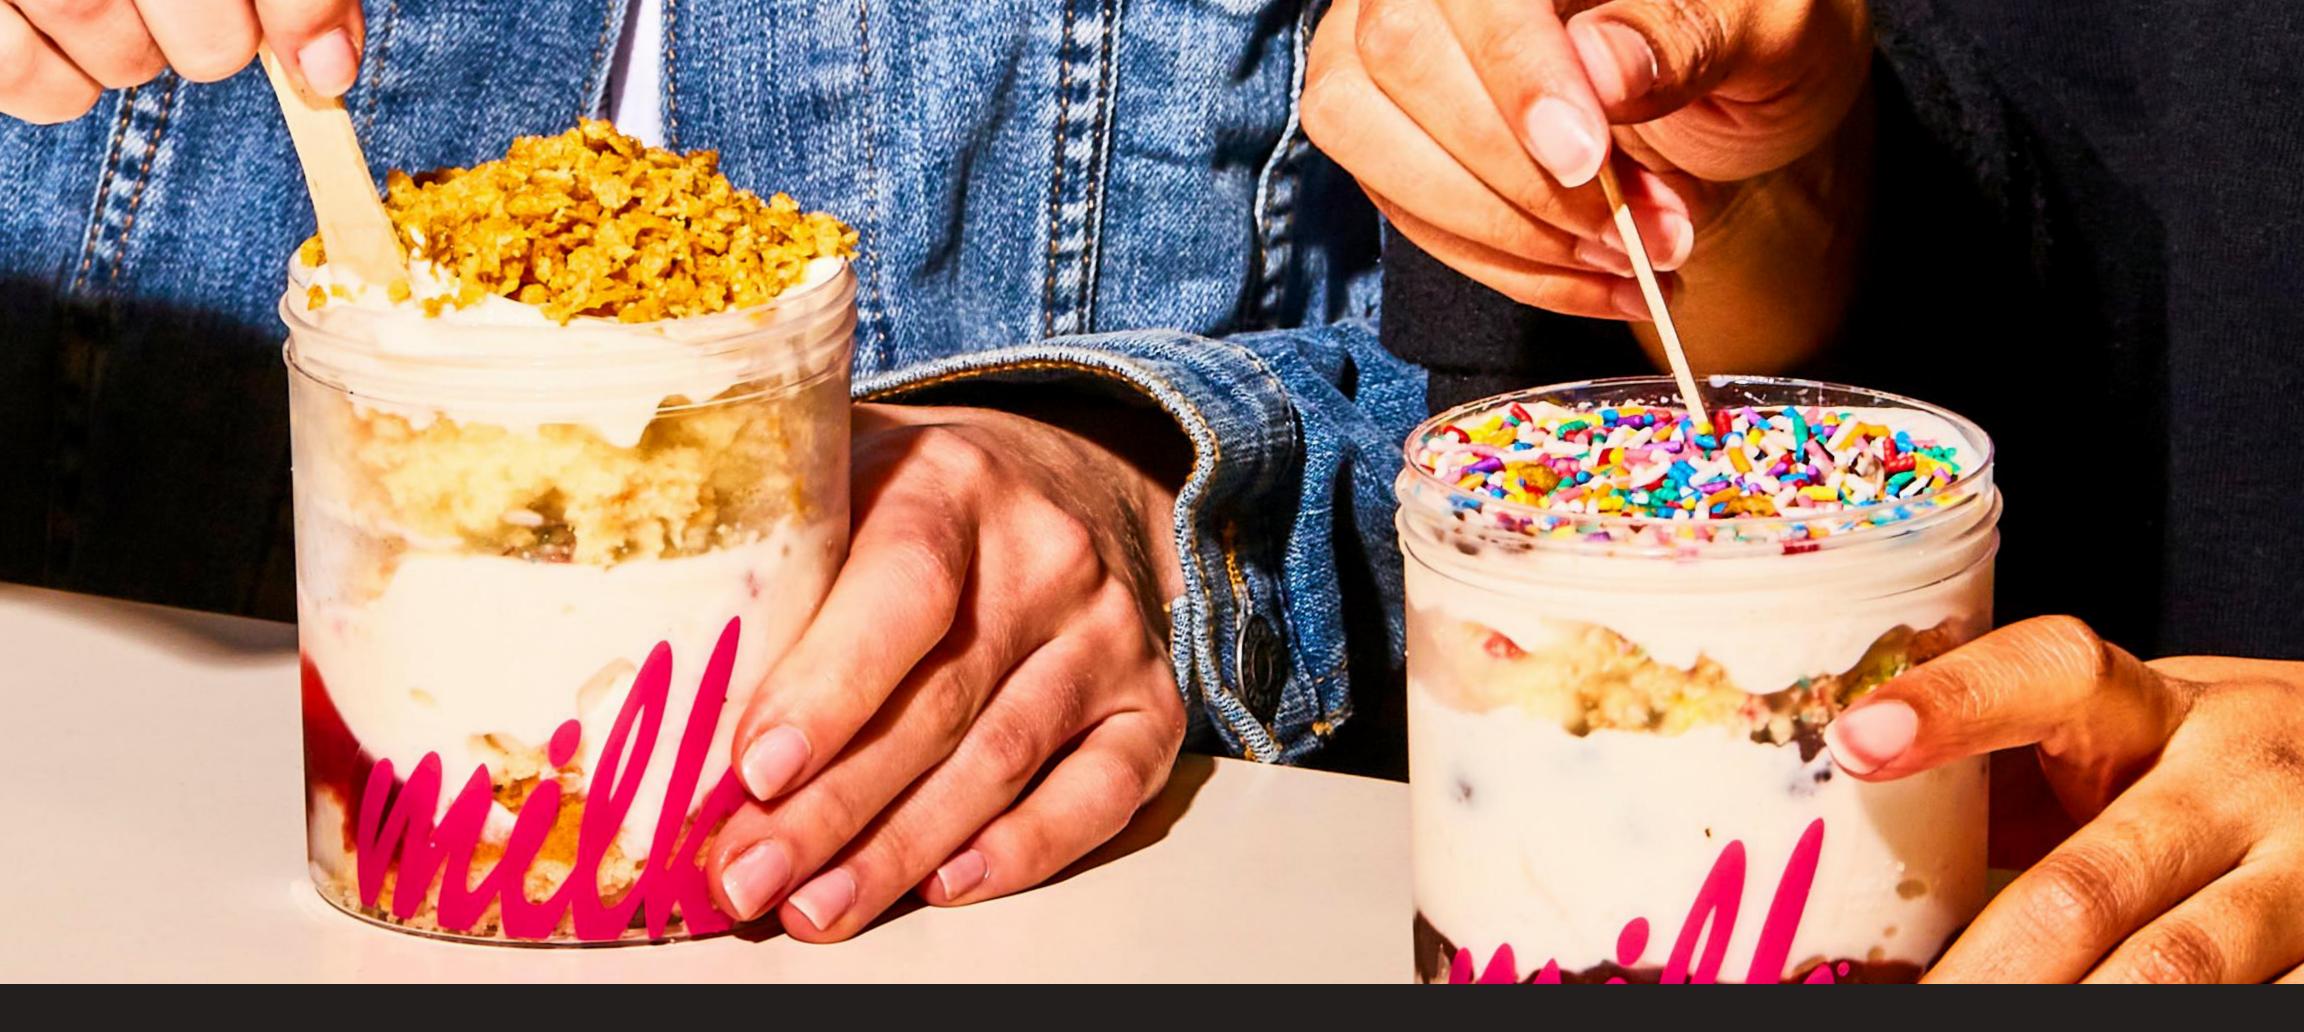

# SOFT SERVE SWIRLANY FLAVOR!

CEREAL MILK<sup>®</sup> OUR ICONIC SOFT SERVE

MINI CHOCOLATE CHIPS

BULD-A-PINT 740-1340 CAL/CUP

EACH \$18

CORNFLAKE CRUNCH FUDGE SAUCE

BROWN BUTTER CRUNCHY COOKIES

SPRINKLES

TOPPINGS \$1.50 EA 15-120 CAL/EA