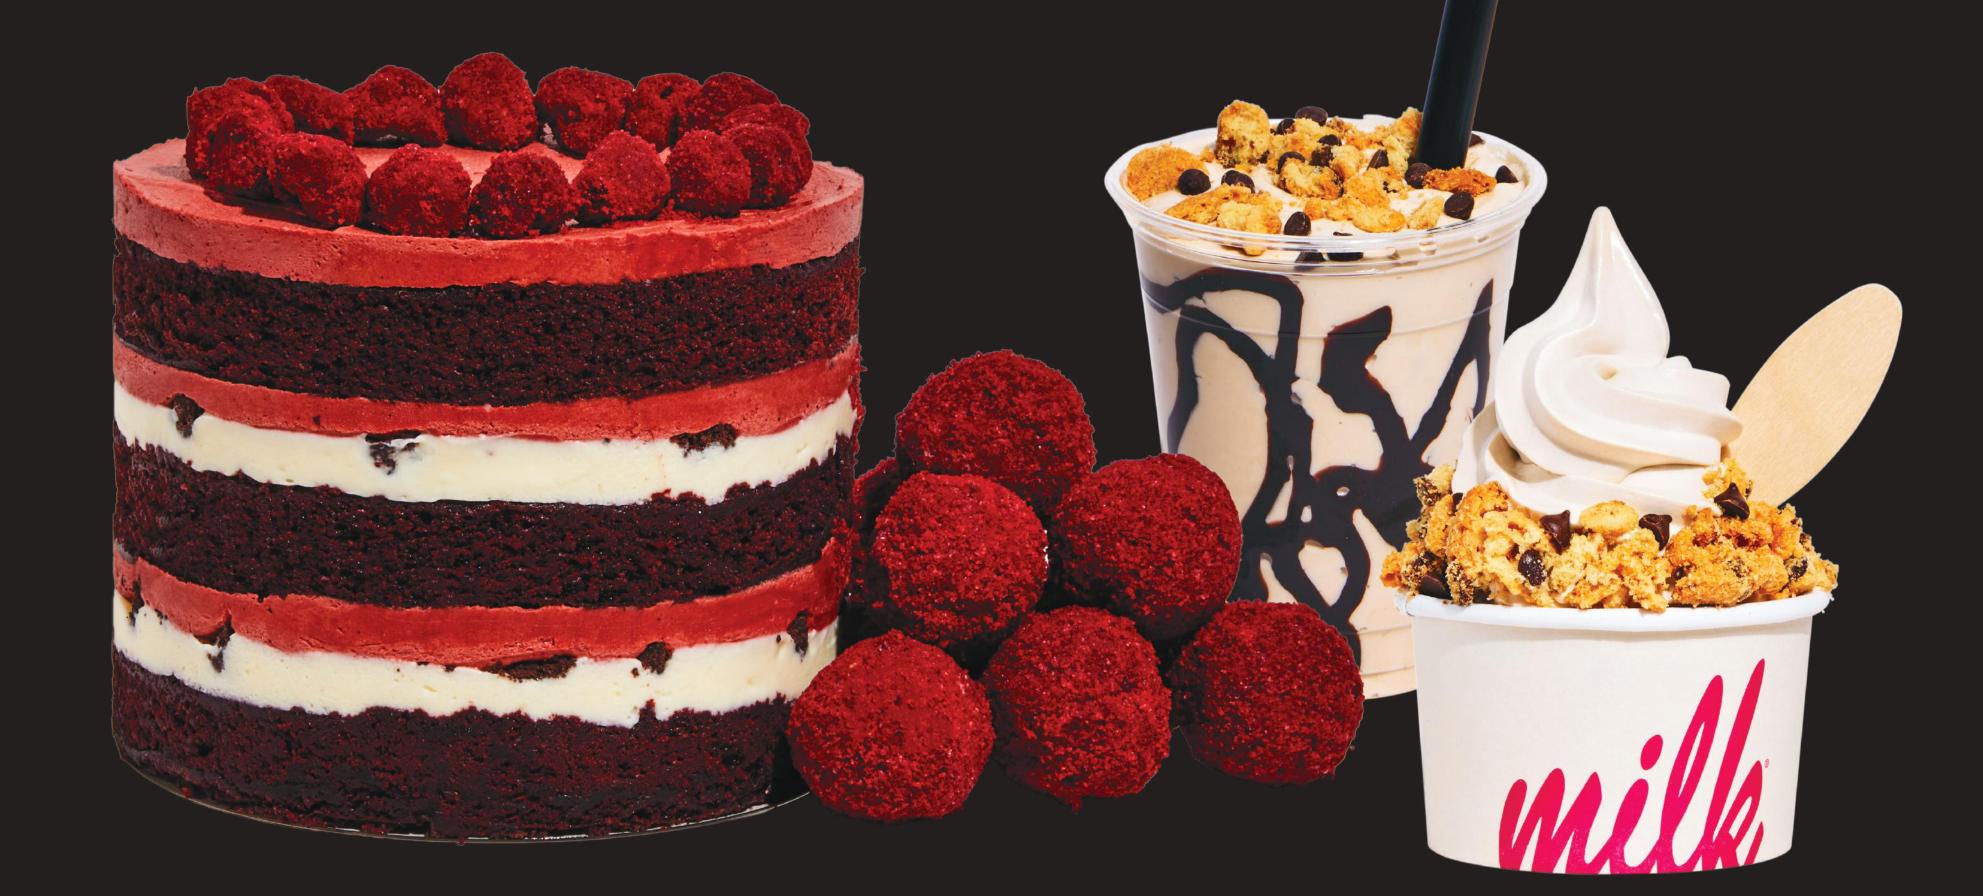

# **B'DAY** 940 CAL/SLICE **CHOCOLATE B'DAY** 940 CAL/SLICE **RED VELVET CHEESECAKE**

1020 CAL/SLICE

# CAKE TRUFFLES

12 TRUFFLE BOX \$30

## 120z <sup>\$</sup>5 160z <sup>\$</sup>5.5

IT'S BACK AND HERE TO STAY!

RED VELVET CHEESECAKE CAKE TRUFFLES