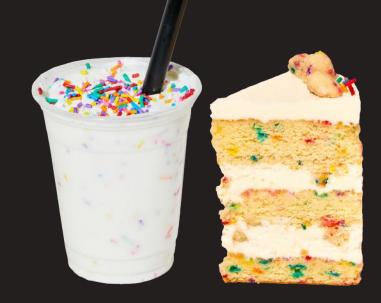

## CAKE & SHAKE PICK YOUR FLAVORS

CHOICE OF SHAKE AND SLICE OF CAKE 1250-1670 CAL