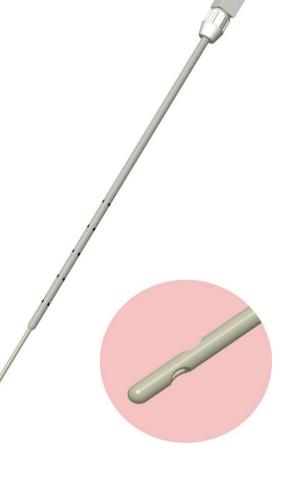

## DUO™ Intrauterine Insemination Catheter

- Rocket Medical DUO™ Intrauterine Insemination Catheters are two-part device designed to improve insertion
- I Two-part construction IUI catheter:
  - Smooth outer sheath with high memory characteristics, designed to ease insertion
  - Soft inner IUI with fully domed distal tip and side eyes for optimum expulsion of spermatozoa

| DETAILS                                     | R57625                  | R57625-00-23 |
|---------------------------------------------|-------------------------|--------------|
| Length                                      | 18cm                    | 23cm         |
| Inner Transfer Catheter – Outer Diameter    | 1.4mm                   |              |
| Outer Transfer Catheter –<br>Inner Diameter | 0.9mm                   |              |
| Outer Sheath Markings                       | 5 x 1cm from Distal Tip |              |
| Inner Catheter Volume                       | 0.5mL                   | 0.63mL       |
| Dual Side Eye                               | Yes                     |              |
| Quantity                                    | 25                      |              |