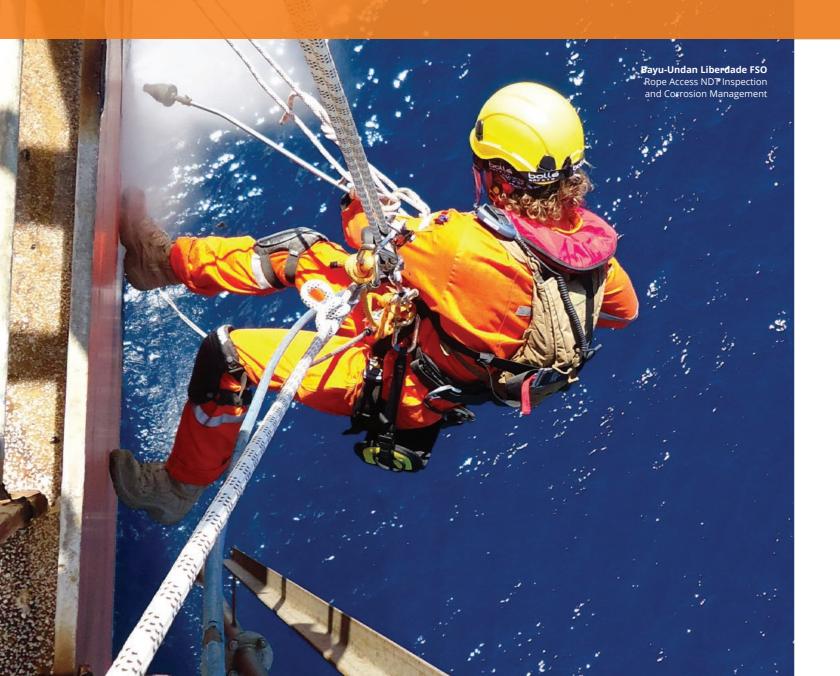

#### **BAYU-UNDAN LIBERDADE FSO**

TIMOR SEA

The Bayu-Undan field is located at the Timor Sea in 80m deep water about 500km northwest of Darwin and about 350km southeast of Dili, East Timor. Work covered the provision of the hydro blasting, UT thickness, UT weld scanning, magnetic particle and dye penetrant NDT methods on the FSO hull utilising rope access for the corrosion management surveys.