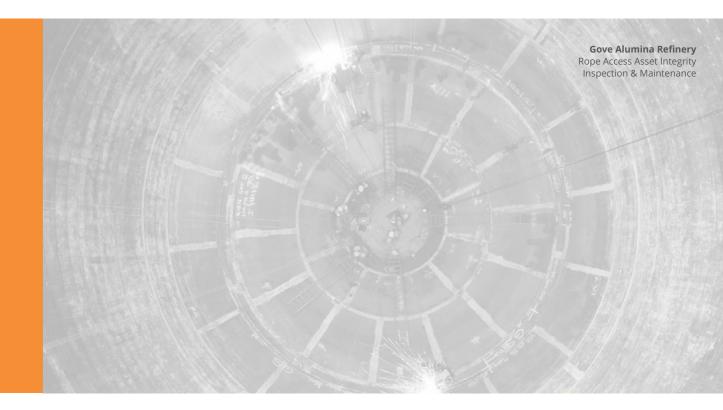

#### **GOVE ALUMINA REFINERY**

NT, AUSTRALIA

Work completed during the rope access maintenance contract and shutdowns predominantly included NDT inspection and maintenance of the bauxite precipitation tanks, in-service pressure equipment inspection, fabrication and structural repairs to a variety of the client's assets at the refinery and port. Geovert first introduced this cost saving initiative to Alcan (now Pacific Aluminium) in 2006.