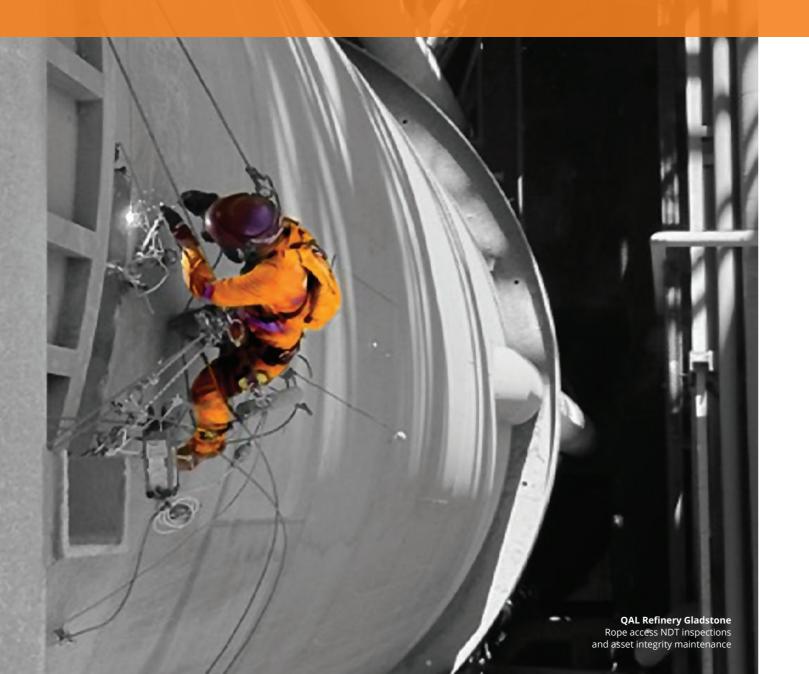

#### **QUEENSLAND ALUMINA REFINERY**

OLD, AUSTRALIA

Geovert undertakes asset maintenance at the QAL Refinery, one of the world's largest alumina refineries, producing around 3.95 million tonnes of the world's highest smelter grade alumina per year. Maintenance services include NDT inspection, coating inspection, grit blasting, structural and mechanical services utilising rope access techniques across the entire site.