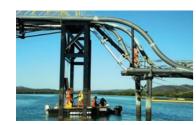

#### **RED MUD MARINE PIPELINE**

QLD, AUSTRALIA

Maintenance was undertaken on the marine structure with a 5m tide making consistent work flow difficult. Works completed included coating application to structural steel, removal and replacement of corrosion systems, sea pile corrosion wrapping, guardrail fabrication and replacement, corroded structural fasteners replacement, structural timber replacements and pile cap replacement.