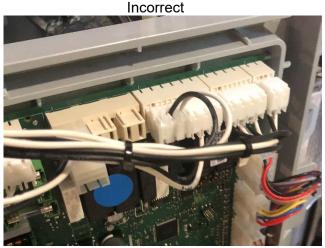

## **ENGINEERING BULLETIN**

Subject: Exalt Gas Valve Plug

The Exalt Gas Valve Plug (X9) is capable of being installed backwards. Do not operate the boiler with the plug in a backwards orientation as the boiler will not operate correctly and damage to the blower will occur requiring it to be replaced. See the photos below for the correct orientation of the plug and correct if it is plugged in the incorrect orientation.