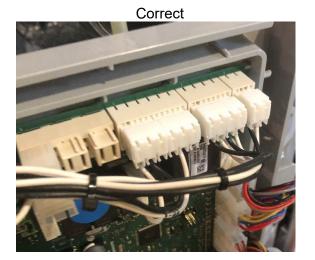

## **ENGINEERING BULLETIN**

Subject: Exalt Gas Valve Plug

The Exalt Gas Valve Plug (X9) is capable of being installed backwards. Do not operate the boiler with the plug in a backwards orientation as the boiler will not operate correctly and damage to the blower will occur requiring it to be replaced. See the photos below for the correct orientation of the plug and correct if it is plugged in the incorrect orientation.