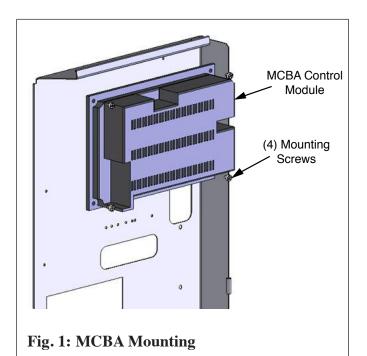

## **NOTICE**

Before proceeding to the following steps mark and label all connections and the location of the connections prior to disconnecting any wire connections.

- 3. Disconnect the ignition cable from the MCBA Control Module.
- 4. Disconnect the display panel cable from the MCBA Control Module.
- 5. Disconnect all Molex connectors of the main wire harness from the MCBA Control Module.
- 6. Disconnect the Transformer cable connector from the MCBA Control Module.
- Remove the MCBA Control Module mounting screws. Do not discard the MCBA Control Module.

## **NOTICE**

Contact Triangle Tube Customer Service for an RGA number to return the damage MCBA Control Module.

- 8. Mount the new MCBA Control Module onto the control panel using the screws included with the kit. Ensure all screws are tight and the module is securely mounted.
- 9. Reconnect the main wire harness Molex connectors in the proper connection positions. The connectors are designed to fit only in the appropriate mating connector.