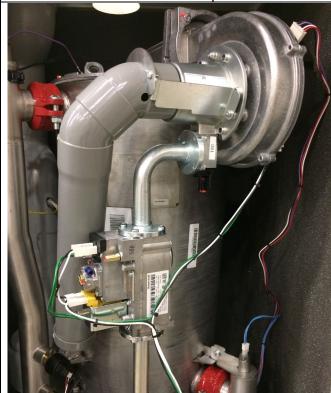

Refer to the pictures below to determine which Service Part Kit to use for your configuration.

Original Arrangement Blower & Venturi 1 piece

New Arrangement Blower & Venturi 2 pieces

Triangle Tube - 1240 Forest Parkway, Suite 100 - West Deptford, NJ 08066 Tel: 856 228 8881 - Fax: 856 228 3584 - e-mail: info.na@acv.com