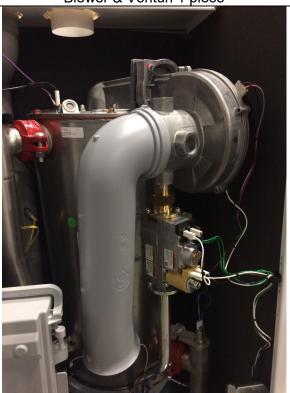

Refer to the pictures below to determine which Service Part Kit to use for your configuration.

Original Arrangement Blower & Venturi 1 piece

New Arrangement Blower & Venturi 2 pieces

Triangle Tube - 1240 Forest Parkway, Suite 100 - West Deptford, NJ 08066 Tel: 856 228 8881 - Fax: 856 228 3584 - e-mail: info.na@acv.com