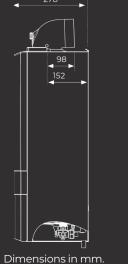

ing our Halo range, weather compensation and other OpenTherm controls
- Compatible with green heating technologies including solar thermal and hybrid systems
- Enhance boiler performance with Halo to save energy

#### **QUALITY AND RELIABILITY AS STANDARD**

- Low component count maximising reliability
- Honeywell gas valve
- Built in frost protection
- Ideal System Filter compatible
- Designed, developed and made in the UK

#### EASY TO INSTALL AND SERVICE

- Fixed flue turret seal
- Easy to see pressure gauge
- Wiring centre can accommodate a variety of cable thicknesses including 5-core cable with simple screw bridge clamps for fixation
- Single dual-purpose spark and detection electrode
- **QR** codes linked to 'how to' videos in the instruction manual

#### Clearances & dimensions





### Technical specification

| I-MINI <sup>2</sup> MODELS                    | 24       | 30       | 35       |
|-----------------------------------------------|----------|----------|----------|
| Weight( Packaged) kg                          | 32.8     | 33       | 33       |
| Max Installation weight kg                    | 28.5     | 28.6     | 28.6     |
| CH Output(kW) min /max mean 70°C              | 4.8-24.2 | 6.1-24.2 | 7.1-24.2 |
| CH Output(kW) min /max mean 40°C              | 5.1-25.6 | 6.4-25.6 | 7.5-25.6 |
| DHW output (kW) max                           | 24.2     | 30.3     | 35.3     |
| DHW flow rate I/min 35°C                      | 9.9      | 12.4     | 14.5     |
| NOx Classification                            | Class 6  | Class 6  | Class 6  |
| Seasonal space heati