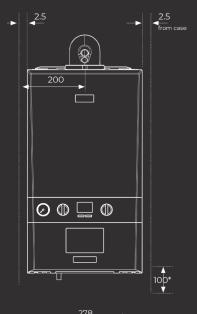

uding our Halo range, weather compensation and other OpenTherm controls
- Compatible with green heating technologies including solar thermal and hybrid systems
- Enhance boiler performance with Halo to save energy

#### **QUALITY AND RELIABILITY AS STANDARD**

- Low component count maximising reliability
- Honeywell gas valve
- Built in frost protection
- Ideal System Filter compatible
- Designed, developed and made in the UK

#### EASY TO INSTALL AND SERVICE

- Fixed flue turret seal
- Easy to see pressure gauge
- Wiring centre can accommodate a variety of cable thicknesses including 5-core cable with simple screw bridge clamps for fixation
- Single dual-purpose spark and detection electrode
- **QR** codes linked to 'how to' videos in the instruction manual

#### Clearances & dimensions





### Technical specification

| I-MINI <sup>2</sup> MODELS                    | 24       | 30       | 35       |
|-----------------------------------------------|----------|----------|----------|
| Weight( Packaged) kg                          | 32.8     | 33       | 33       |
| Max Installation weight kg                    | 28.5     | 28.6     | 28.6     |
| CH Output(kW) min /max mean 70°C              | 4.8-24.2 | 6.1-24.2 | 7.1-24.2 |
| CH Output(kW) min /max mean 40°C              | 5.1-25.6 | 6.4-25.6 | 7.5-25.6 |
| DHW output (kW) max                           | 24.2     | 30.3     | 35.3     |
| DHW flow rate I/min 35°C                      | 9.9      | 12.4     | 14.5     |
| NOx Classification                            | Class 6  | Class 6  | Class 6  |
| Seasonal space hea