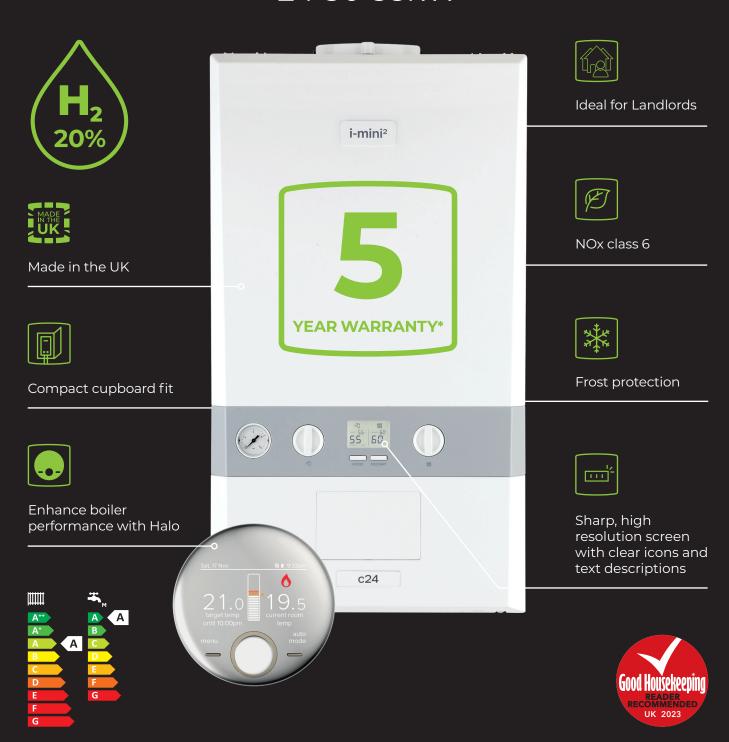

## Features & specification

#### **END USER BENEFITS**

- Award winning range
- Sharp, high-resolution screen with clear icons and text descriptions
- Compatible with a wide range of additional controls including our Halo range, weather compensation and other OpenTherm controls
- Compatible with green heating technologies including solar thermal and hybrid systems
- Enhance boiler performance with Halo to save energy

#### **QUALITY AND RELIABILITY AS STANDARD**

- Low component count maximising reliability
- Honeywell gas valve
- Built in frost protection
- Ideal System Filter compatible
- Designed, developed and made in the UK

#### EASY TO INSTALL AND SERVICE

- Fixed flue turret seal
- Easy to see pressure gauge
- Wiring centre can accommodate a variety of cable thicknesses including 5-core cable with simple screw bridge clamps for fixation
- Single dual-purpose spark and detection electrode
- **QR** codes linked to 'how to' videos in the instruction manual