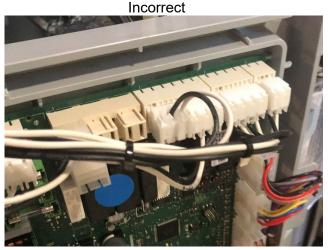

## **ENGINEERING BULLETIN**

Subject: Instinct Gas Valve Plug

The Instinct Gas Valve Plug (X9) is capable of being installed backwards. Do not operate the boiler with the plug in a backwards orientation as the boiler will not operate correctly and damage to the blower will occur requiring it to be replaced. See the photos below for the correct

orientation of the plug and correct if it is plugged in the incorrect orientation.

Date: 5/12/2021

Please contact technical support at <u>techsupport@triangletube.com</u> or (856) 228-8881 x575 with any questions.