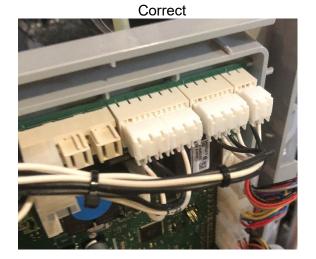

## **ENGINEERING BULLETIN**

Subject: Instinct Gas Valve Plug

The Instinct Gas Valve Plug (X9) is capable of being installed backwards. Do not operate the boiler with the plug in a backwards orientation as the boiler will not operate correctly and damage to the blower will occur requiring it to be replaced. See the photos below for the correct

orientation of the plug and correct if it is plugged in the incorrect orientation.

Date: 5/12/2021

Please contact technical support at <u>techsupport@triangletube.com</u> or (856) 228-8881 x575 with any questions.