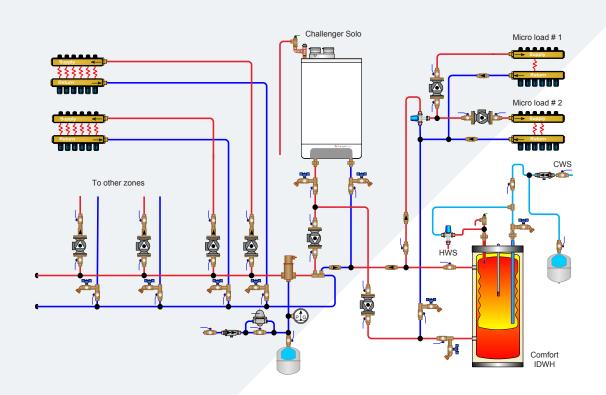

# **CHALLENGER SOLO BOILER + COMFORT TANK**

# Save MORE when you BUNDLE

CHALLENGER Solo 85 + COMFORT 45
CHALLENGER Solo 105 + COMFORT 45
CHALLENGER Solo 105 + COMFORT 55

**SAVINGS OF MORE THAN 15%** 

Combining a stainless steel indirect fired COMFORT water heater with a high efficiency condensing CHALLENGER Solo delivers more hot water with less fuel for the energy conscious consumer.

#### BETTER PERFORMANCE

This water heater and boiler combination delivers both value and exceptional hot water performance.

- Lowest Pressure Drop in the Industry
- No wait for hot water! Your domestic hot water is hot and ready with very little standby loss