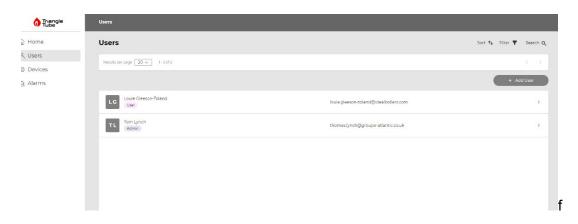

1. From the home page, hit the 'Users' button on the left side of the page

2. On the Users page hit the '+ Add User' button on the right hand side of the screen

Triangle Tube - 1240 Forest Parkway, Suite 100 - West Deptford, NJ 08066 Tel: (856) 228-8881 - Fax: (856) 228-3584 - e-mail: info@triangletube.com