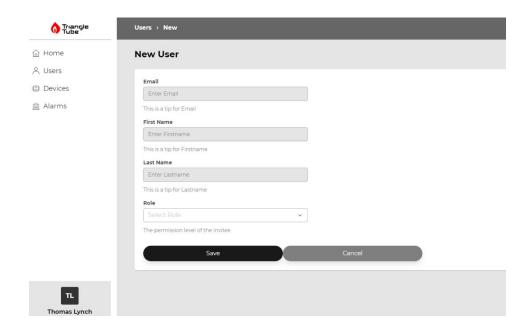

3. Now fill in the form, you can decide if the new user has admin rights or just normal user rights, then hit save.

Admin – Can add/remove users/Admin

Users - Cannot add/remove users/Admin

Now either user can monitor all boilers that are connected by either user in the company.