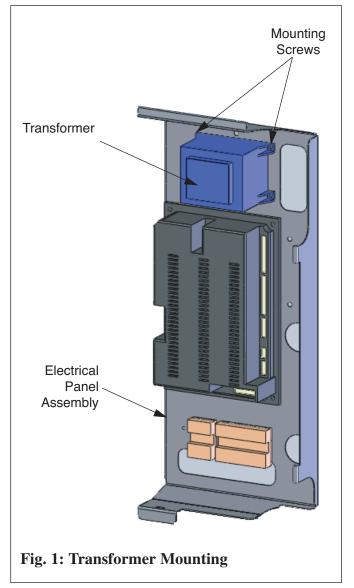

#### NOTICE

Before proceeding to the following steps mark and label all connections and the location of the connections prior to disconnecting any wire connections.

- 3. Disconnect the Transformer cable connector from the MCBA Control Module.
- 4. Remove the Transformer mounting screws. Do not discard the Transformer, if the Transformer is being replaced under warranty.

### NOTICE

Contact Triangle Tube Customer Service to determine warranty status and for a RGA number to return the damage Transformer under warranty.

5. Mount the new Transformer onto the control panel using the screws included with the kit. Ensure all screws are tight and the Transformer is securely mounted.