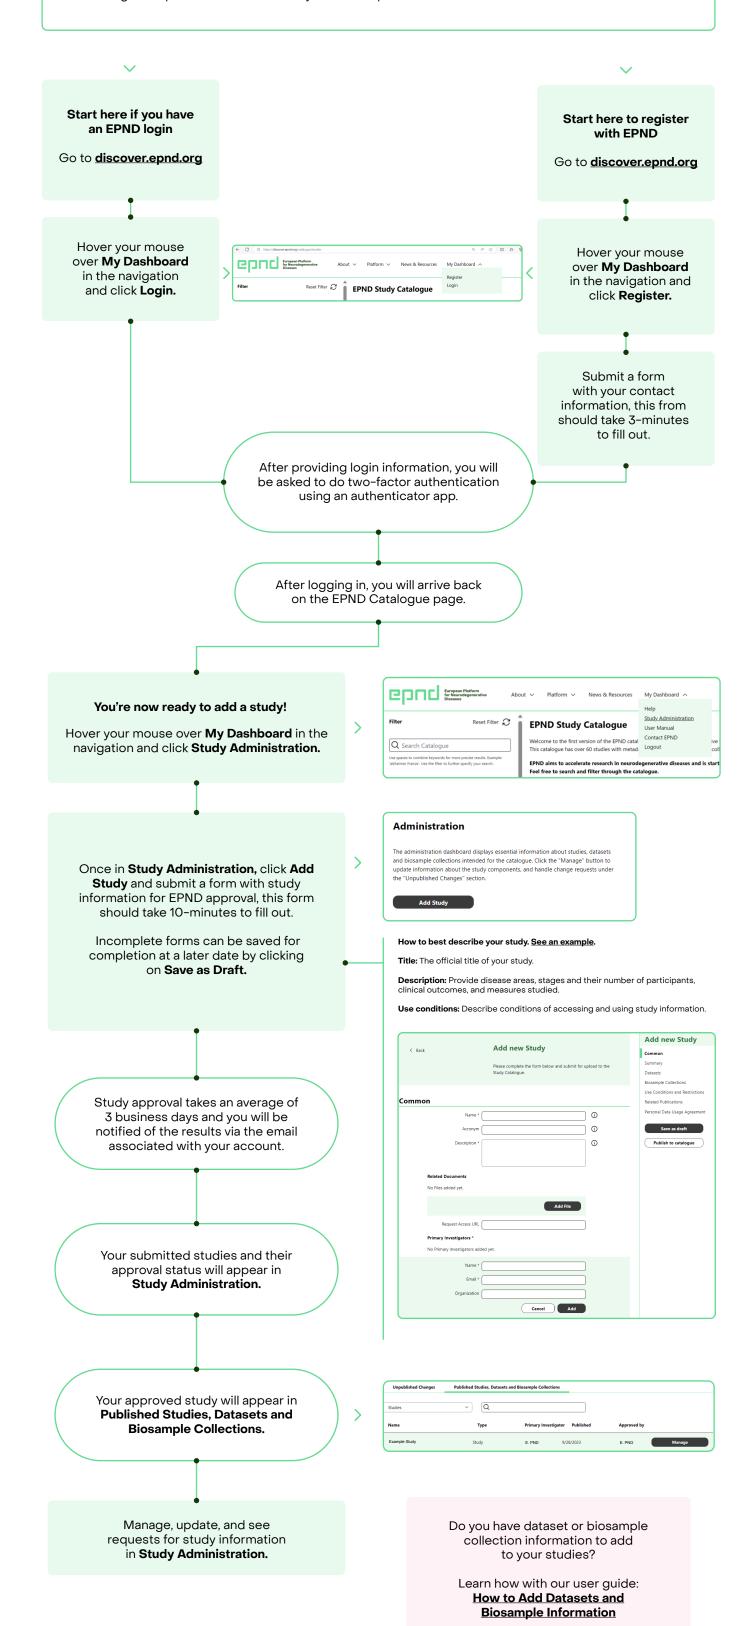

## How to login or register with EPND and add your studies to the EPND Catalogue

## Before you start, have the following prepared:

- A desktop computer to access the EPND Catalogue.
- To register or login with EPND, a smart phone with an authenticator app downloaded to login with two-factor authentication. To download an authenticator app, search the app store on your phone and download either Microsoft Authenticator, FreeOT, or Google Authenticator.
- For submitting study information: your study name, description, use conditions, investigators, and details about your institution and study. See an example.
- A designated person to facilitate study access requests.