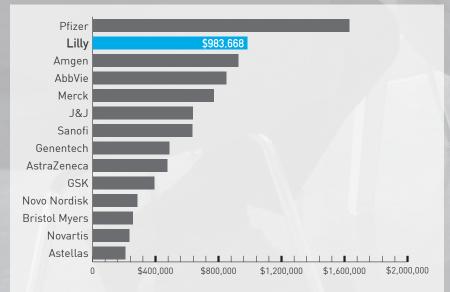

# PARTICIPATION RATE OF 19% ELIGIBLE EMPLOYEES

2,558 ELIGIBLE EMPLOYEES GAVE THEIR FINANCIAL SUPPORT

\$983,668
TOTAL VOLUNTARY
CONTRIBUTIONS FROM
LILLY EMPLOYEES

\$1,124,950 AMOUNT LILLY PAC DONATED TO

676 LOCAL, STATE & FEDERAL CANDIDATES & COMMITTEES