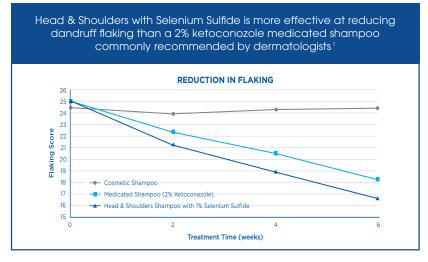

✓ Toughest Flakes\*

✓ Severe Itching

✓ Severe Redness

✓ Scaling

- ✓ Clinical Strength was more effective than a 2% ketoconazole medicated shampoo at all time points
- ✓ Just one use provides up to 7-days protection<sup>†</sup>