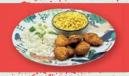

### **PICK A MAIN COURSE**

CRISPY FISH FINGERS 235kcal Golden battered fish.

**CHICKEN CRUNCHIES 115kcal** Chicken breast pieces coated in crunchy corn crumb.

GRILLED CHICKEN BURGER 330kcal ASK FOR GF Char-grilled chicken in a brioche bun with lettuce.

### **PICK 2 SIDES**

SWEETCORN 65kcal V, VG, GF

MIXED SALAD 19kcal V, VG, GF

GARLIC & SPRING ONION RICE 86kcal V, VG, GF

STRAIGHT FRIES 261kcal V, PB

**CURLY FRIES 258kcal V. PB** 

BAKED BEANS (No Added Sugar) 66kcal V, VG, GF