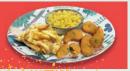

### **PICK A MAIN COURSE**

CRISPY FISH FINGERS 235kcal Golden battered fish.

**CHICKEN CRUNCHIES 115kcal** Chicken breast pieces coated in crunchy corn crumb.

GRILLED CHICKEN BURGER 330kcal ASK FOR GF Char-grilled chicken in a brioche bun with lettuce.

### **PICK 2 SIDES**

SWEETCORN 65kcal V, VG, GF

MIXED SALAD 19kcal V, VG, GF

GARLIC & SPRING ONION RICE 86kcal V, VG, GF

STRAIGHT FRIES 261kcal V, PB

**CURLY FRIES 258kcal V. PB** 

BAKED BEANS (No Added Sugar) 66kcal V, VG, GF