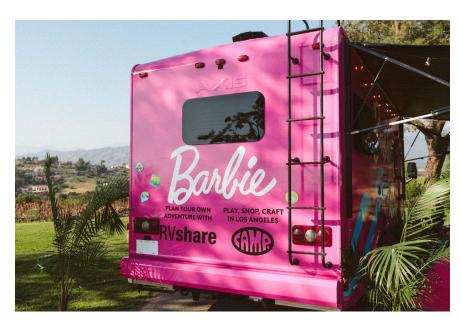

## Barbie® Brings Her DreamCamper™ to Life By Listing It On RVshare

WHAT: Today, Barbie® is listing her 2022 Class A DreamCamper™ on RVshare's nationwide marketplace of over 100,000 recreational vehicles. In partnership with CAMP, a family experience company, and Mattel, Barbie® is kicking off a sweepstakes that allows one lucky family to win a two-night camping stay in Barbie's newly released DreamCamper™. Outfitted with her iconic pink color, the RV rental comes with a comfortable living room, full kitchen, bathroom and more.

**HOW**: To enter, please visit https://rvshare.com/rvs/barbie.

WHERE: For the lucky family, the Barbie® DreamCamper™ stay will take place from April 29 - May 1, 2022 at Bonelli Bluffs RV Resort & Campground, which sits just 45 minutes outside of Los Angeles, at the base of the San Gabriel Mountains. The lakeside campground resort offers majestic mountain views and Barbie-approved amenities including a beachfront park, sparkling swimming pools, outdoor fire pits, and activities galore – a camping lover's dream.