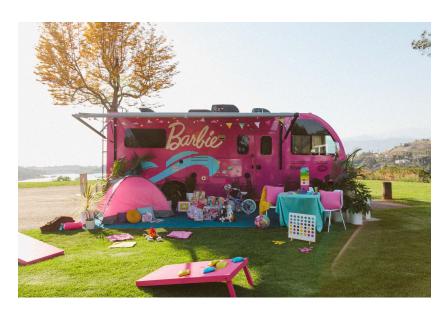

## Barbie® Brings Her DreamCamper™ to Life By Listing It On RVshare

WHAT: Today, Barbie® is listing her 2022 Class A DreamCamper™ on RVshare's nationwide marketplace of over 100,000 recreational vehicles. In partnership with CAMP, a family experience company, and Mattel, Barbie® is kicking off a sweepstakes that allows one lucky family to win a two-night camping stay in Barbie's newly released DreamCamper™. Outfitted with her iconic pink color, the RV rental comes with a comfortable living room, full kitchen, bathroom and more.

**HOW**: To enter, please visit https://rvshare.com/rvs/barbie.

WHERE: For the lucky family, the Barbie® DreamCamper™ stay will take place from April 29 - May 1, 2022 at Bonelli Bluffs RV Resort & Campground, which sits just 45 minutes outside of Los Angeles, at the base of the San Gabriel Mountains. The lakeside campground resort offers majestic mountain views and Barbie-approved amenities including a beachfront park, sparkling swimming pools, outdoor fire pits, and activities galore – a camping lover's dream.