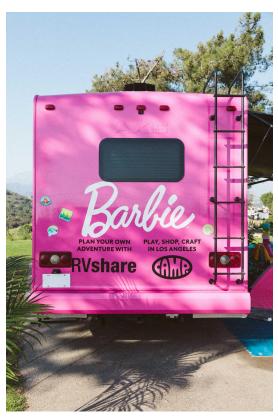

## Barbie® Brings Her DreamCamper™ to Life By Listing It On RVshare

WHAT: Today, Barbie® is listing her 2022 Class A DreamCamper™ on RVshare's nationwide marketplace of over 100,000 recreational vehicles. In partnership with CAMP, a family experience company, and Mattel, Barbie® is kicking off a sweepstakes that allows one lucky family to win a two-night camping stay in Barbie's newly released DreamCamper™. Outfitted with her iconic pink color, the RV rental comes with a comfortable living room, full kitchen, bathroom and more.

**HOW**: To enter, please visit https://rvshare.com/rvs/barbie.

WHERE: For the lucky family, the Barbie® DreamCamper™ stay will take place from April 29 - May 1, 2022 at Bonelli Bluffs RV Resort & Campground, which sits just 45 minutes outside of Los Angeles, at the base of the San Gabriel Mountains. The lakeside campground resort offers majestic mountain views and Barbie-approved amenities including a beachfront park, sparkling swimming pools, outdoor fire pits, and activities galore – a camping lover's dream.