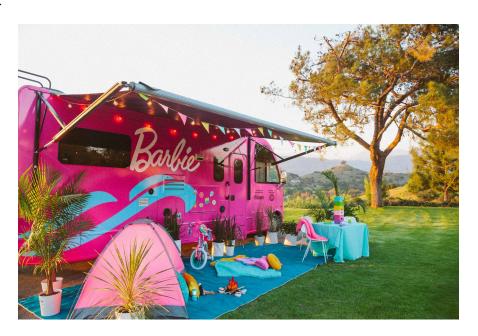

## Barbie® Brings Her DreamCamper™ to Life By Listing It On RVshare

WHAT: Today, Barbie® is listing her 2022 Class A DreamCamper™ on RVshare's nationwide marketplace of over 100,000 recreational vehicles. In partnership with CAMP, a family experience company, and Mattel, Barbie® is kicking off a sweepstakes that allows one lucky family to win a two-night camping stay in Barbie's newly released DreamCamper™. Outfitted with her iconic pink color, the RV rental comes with a comfortable living room, full kitchen, bathroom and more.

Photo credit: CAMP/Stacie Hess

WHY: RVshare has teamed up with CAMP to bring the iconic Barbie® DreamCamper™ to life as part of a larger partnership between the two experiential brands. Designed to inspire and engage families, CAMP combines play, media and merchandise to create an enriching and fun experience for kids and grown ups. The sweepstakes kicks off RVshare's three-month long activation at CAMP LA. A larger-than-life, RV-inspired family travel experience, Happy Camper, will debut at CAMP's newest retail location in Los Angeles, opening at Westfield Century City on April 23, 2022.