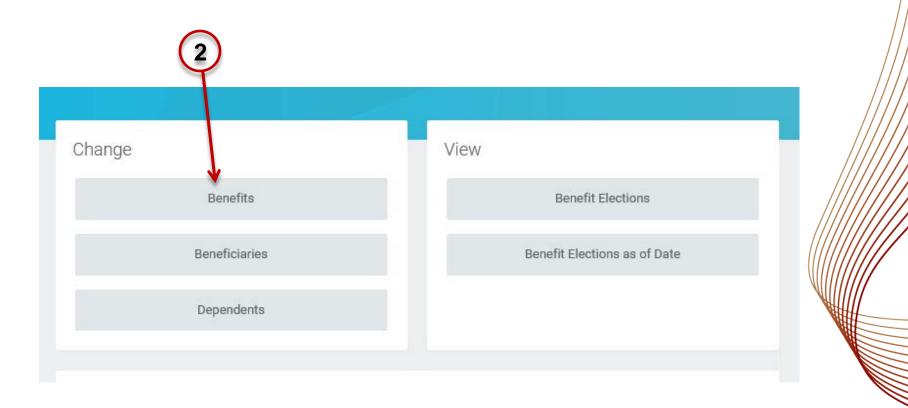

PAUL HASTINGS

Click on the 'Benefits' option in the Change Menu

 Select the "Beneficiary Update" option from the list of Benefit Event Types

In the next screen, click on the "Open" option

After clicking on the "+" sign, a selection box will appear