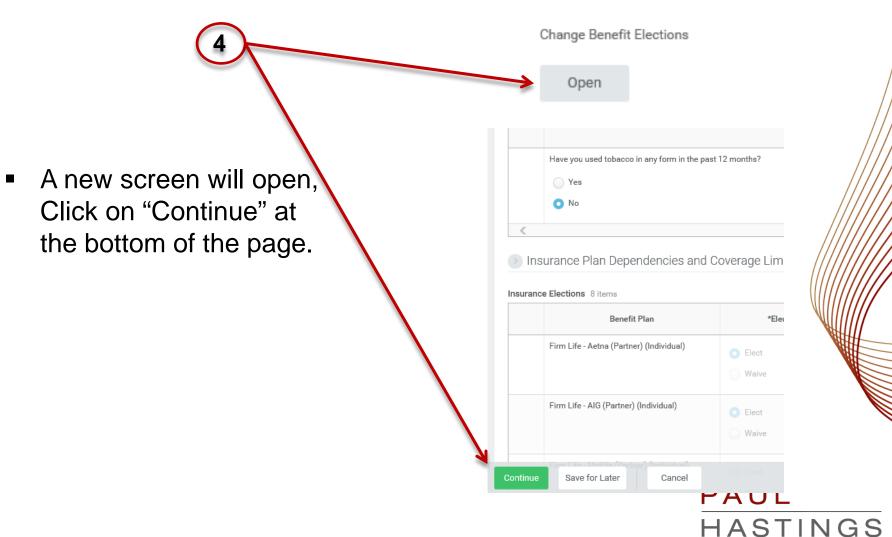

PAUL HASTINGS

Click on the 'Benefits' option in the Change Menu

 Select the "Beneficiary Update" option from the list of Benefit Event Types

In the next screen, click on the "Open" option

After clicking on the "+" sign, a selection box will appear