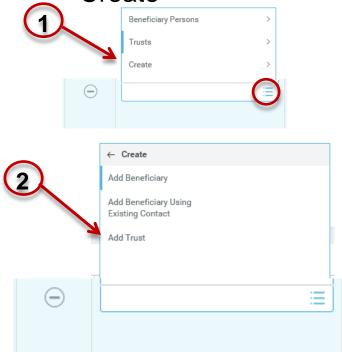

# 7C- CREATE A NEW BENEFICIARY OR TRUST

 To Create a new beneficiary, click on the menu in the beneficiary box and select "Create"

Reneficiary Persons

- 2. Click on the "Add Beneficiary" option.
- 3. Fill in the required information and click "Ok"

| Create >                                               | Relationship     *       Use as Beneficiary     Image: Compare the second seco | 3                                                                               |
|--------------------------------------------------------|-----------------------------------------------------------------------------------------------------------------------------------------------------------------------------------------------------------------------------------------------------------------------------------------------------------------------------------------------------------------------------------------------------------------------------------------------------------------------------------------------------------------------------------------------------------------------------------------------------------------------------------------------------------------------------------------------------------------------------------------------------------------------------------------------------------------------------------------------------------------------------------------------------------------------------------------------------------------------------------------------------------------------------------------------------------------------------------------------------------------------------------------------------------------------------------------------------------------------------------------------------------------------------------------------------------------------------------------------------------------------------------------------------------------------------------------------------------------------------------------------------------------------------------------------------------------------------------------------------------------------------------------------------------------------------------------------------------------------------------------------------------------------------------------------------------------------------------------------------------------------------------------------------------------------------------------------------------------------------------------------------------------------------------------------------------------------|---------------------------------------------------------------------------------|
| Add Beneficiary                                        | Full-time Student       Student Status Start Date       Student Status End Date       Disabled       Allow Duplicate Name                                                                                                                                                                                                                                                                                                                                                                                                                                                                                                                                                                                                                                                                                                                                                                                                                                                                                                                                                                                                                                                                                                                                                                                                                                                                                                                                                                                                                                                                                                                                                                                                                                                                                                                                                                                                                                                                                                                                             | Legal Name Contact Information National IDs Country * Vinited States of America |
| Add Beneficiary Using<br>Existing Contact<br>Add Trust | Fill out the mandatory<br>fields (relationship,<br>name, contact) It is best<br>to provide as much<br>information as possible<br>including phone<br>number, birth date, and<br>social security number.                                                                                                                                                                                                                                                                                                                                                                                                                                                                                                                                                                                                                                                                                                                                                                                                                                                                                                                                                                                                                                                                                                                                                                                                                                                                                                                                                                                                                                                                                                                                                                                                                                                                                                                                                                                                                                                                | Prefix ::::::::::::::::::::::::::::::::::::                                     |

# 7C- CREATE A NEW BENEFICIARY OR TRUST

 To create a new trust, click on the menu in the beneficiary box and select "Create"

- 2. Click on the "Add Trust" option.
- 3. Fill in the required information and click "Ok".