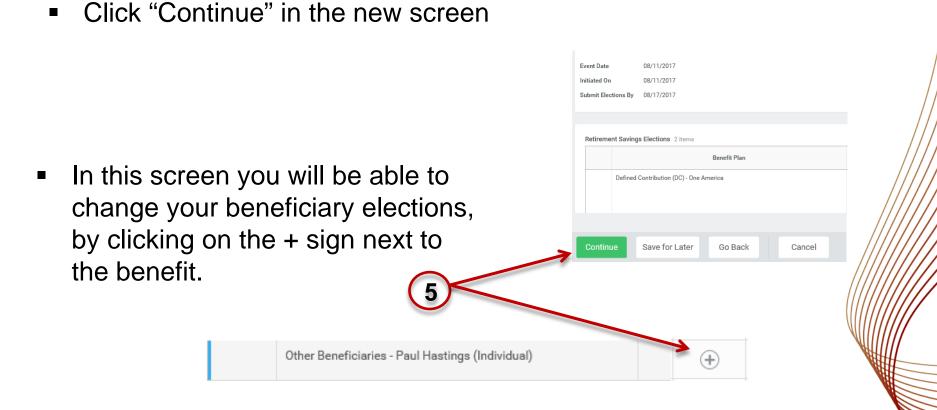

PAUL HASTINGS

Click on the 'Benefits' option in the Change Menu

 Select the "Beneficiary Update" option from the list of Benefit Event Types

In the next screen, click on the "Open" option

After clicking on the "+" sign, a selection box will appear

 Once you've made your selections for beneficiaries click the "Continue" icon at the bottom of the page