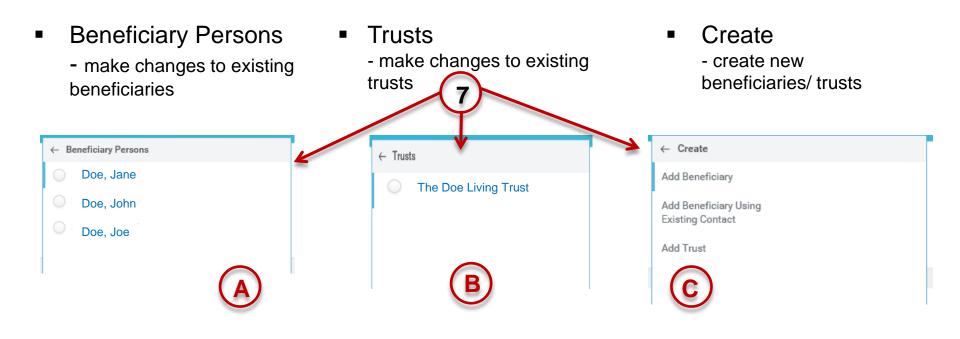

# **7A- BENEFICIARY PERSONS**

- You can select an existing beneficiary to assign to your benefit.
- 2. Select the beneficiary you wish to appoint.
- 3. Designate your percentage amounts for your beneficiaries.

# 7B- TRUSTS

 Assign existing trusts to benefit plans by clicking on the "Trusts" option

| (1)                   |                     |   |
|-----------------------|---------------------|---|
| $\sim$                | Beneficiary Persons | > |
|                       | Trusts              | > |
|                       | Create              | > |
| +                     |                     |   |
| $\overline{\bigcirc}$ |                     | = |
|                       |                     |   |

# 7C- CREATE A NEW BENEFICIARY OR TRUST

 To Create a new beneficiary, click on the menu in the beneficiary box and select "Create"

Reneficiary Persons

- 2. Click on the "Add Beneficiary" option.
- 3. Fill in the required information and click "Ok"