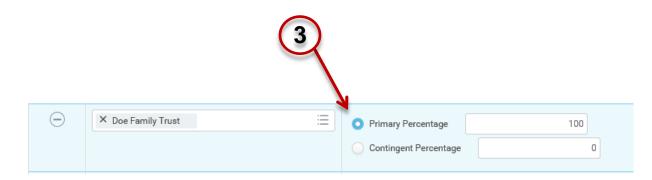

# 7B- TRUSTS

 Assign existing trusts to benefit plans by clicking on the "Trusts" option

| (1)                   |                     |   |
|-----------------------|---------------------|---|
| $\sim$                | Beneficiary Persons | > |
|                       | Trusts              | > |
|                       | Create              | > |
| +                     |                     |   |
| $\overline{\bigcirc}$ |                     | = |
|                       |                     |   |

- 2. Select the available existing trust you would like to designate.
- 3. Assign Primary or Contingent percentages to a trust in lieu of a person.

| ( | 2                     |                                      |  |
|---|-----------------------|--------------------------------------|--|
|   |                       | ← Trusts                             |  |
|   | 4                     | <ul> <li>Doe Family Trust</li> </ul> |  |
|   | (+)                   |                                      |  |
|   | $\overline{\bigcirc}$ |                                      |  |
|   |                       |                                      |  |