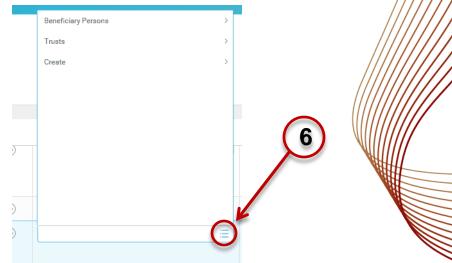

 Click on the menu to the right side of the selection box, to view your options.

## **STEP 7**

Each of these options will be reviewed in the next slides