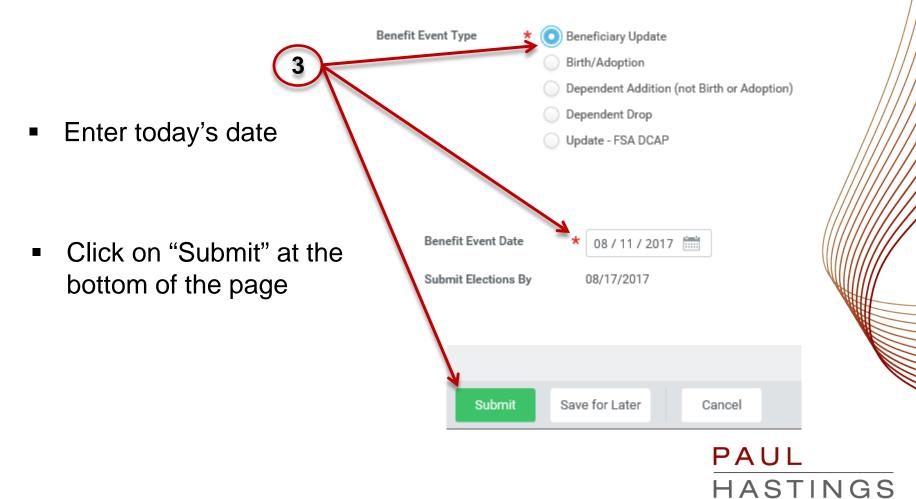

PAUL HASTINGS

Click on the 'Benefits' option in the Change Menu

 Select the "Beneficiary Update" option from the list of Benefit Event Types

In the next screen, click on the "Open" option

After clicking on the "+" sign, a selection box will appear