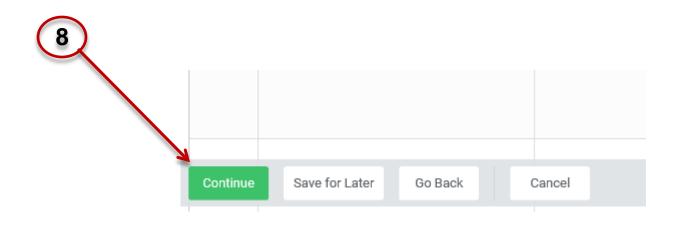

 Once you've made your selections for beneficiaries click the "Continue" icon at the bottom of the page