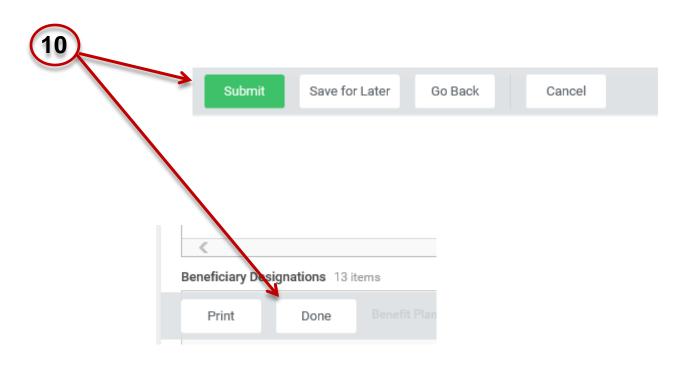

### PAUL HASTINGS

 Click on the "Submit" icon at the bottom of the page, then click on "Done" in the next screen