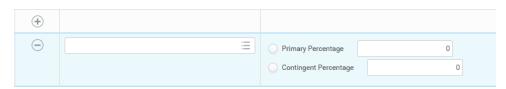

 Click on the menu to the right side of the selection box, to view your options.

# **7A- BENEFICIARY PERSONS**

- You can select an existing beneficiary to assign to your benefit.
- 2. Select the beneficiary you wish to appoint.
- 3. Designate your percentage amounts for your beneficiaries.