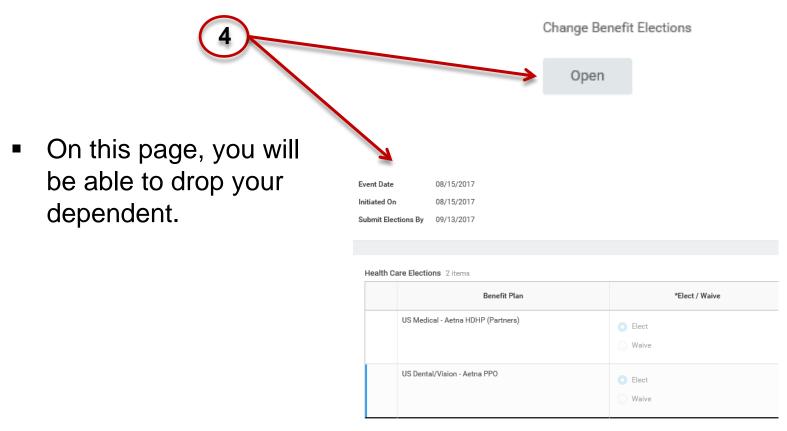

2. Enter the date of the event (coverage effective date, divorce date.)

4. Click on "Submit" at the bottom of the page

In the next screen, click on the "Open" option

 Under 'Coverage' click on the drop down menu on the right side of the coverage box to change to the correct coverage level.