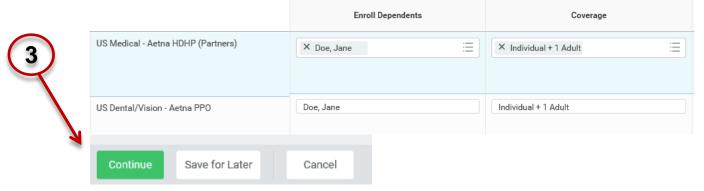

| Coverage                             | 5 |
|--------------------------------------|---|
| X Individual + 1 Adult               |   |
| Individual only Individual + 1 Adult |   |

1. You will see your dependent has been dropped from your coverage.

2. Note: You will need to drop your dependent from each plan as shown below.

3. Once you've dropped your dependent to your coverage, click the "Continue" icon at the bottom of the page

1. On the new screen, click on the "Continue" icon at the bottom of the page.