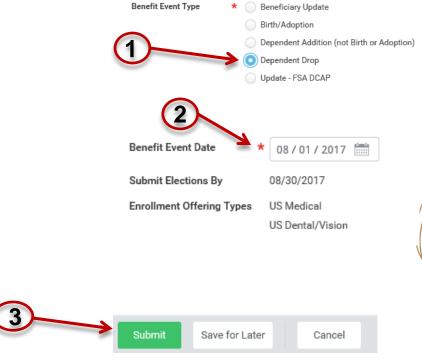

Log into WorkDay; in the home screen, click on the "Benefits" icon.

Click on the 'Benefits' option in the Change Menu

1. Select the "Dependent Addition" option from the list of Benefit Event Types (You will use this option for cases such as divorce or gaining other coverage)

2. Enter the date of the event (coverage effective date, divorce date.)

4. Click on "Submit" at the bottom of the page

In the next screen, click on the "Open" option

 Under 'Coverage' click on the drop down menu on the right side of the coverage box to change to the correct coverage level.