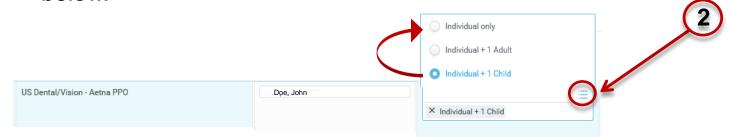

2. Enter the date of the event (coverage effective date, divorce date.)

4. Click on "Submit" at the bottom of the page

In the next screen, click on the "Open" option

 Under 'Coverage' click on the drop down menu on the right side of the coverage box to change to the correct coverage level.

| Coverage                             | 5 |
|--------------------------------------|---|
| X Individual + 1 Adult               |   |
| Individual only Individual + 1 Adult |   |

1. You will see your dependent has been dropped from your coverage.