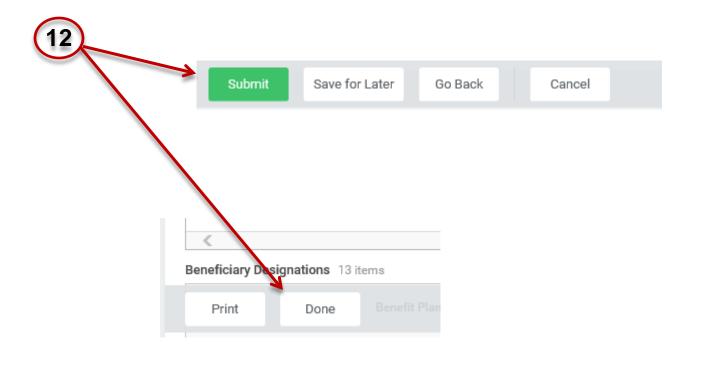

Electronic Signature

 Click on the "Submit" icon at the bottom of the page, then click on "Done" in the next screen