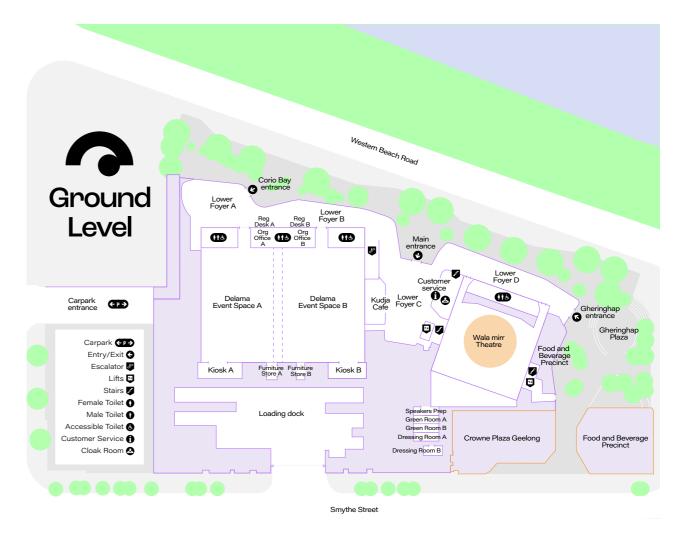

#### A place like no other

Our venue is perfect for all types of events, featuring a 1,000-seat theatre and 3,700 sqm of versatile space.

#### Wala mirr Theatre

| Capacities                               | Area (m²) | Theatre | Cocktail | Banquet | Cabaret |
|------------------------------------------|-----------|---------|----------|---------|---------|
| Tiered - 6m stage                        | -         | 1,004   | -        | -       | -       |
| Tiered - 6m stage<br>(excluding balcony) | -         | 635     | -        | -       | -       |
| Tiered - 8m stage                        | -         | 956     | -        | -       | -       |
| Tiered - 8m stage<br>(excluding balcony) | -         | 587     | -        | -       | -       |
| Flat floor - 6m stage                    | 740       | 524     | 467      | 370     | 296     |
| Flat floor - 8m stage                    | 740       | 452     | 420      | 330     | 264     |

#### **Delama Event Space**

| Capacities                             | Area (m²) | Theatre | Cocktail | Banquet | Cabaret |
|----------------------------------------|-----------|---------|----------|---------|---------|
| Delama Event Space A                   | 891       | 624     | 743      | 400     | 320     |
| Delama Event Space B                   | 1,003     | 768     | 836      | 470     | 376     |
| Delama Event Space<br>A and B Combined | 1,974     | 1,702   | 1,645    | 1,100   | 888     |

#### **Meeting Rooms**

| Capacities                     | Area (m²) | Theatre | Classroom | Cabaret | U-Shape |
|--------------------------------|-----------|---------|-----------|---------|---------|
| Monngarrk Room A               | 60        | 53      | 24        | 24      | 21      |
| Monngarrk Room B               | 67        | 52      | 24        | 24      | 15      |
| Monngarrk Room<br>A&B Combined | 127       | 119     | 51        | 56      | 45      |
| Barbarka Room                  | 74        | 53      | 24        | 24      | 21      |
| Banheep Room A                 | 91        | 58      | 30        | 40      | 27      |
| Banheep Room B                 | 79        | 56      | 33        | 24      | 15      |
| Banheep Room<br>A&B Combined   | 169       | 125     | 60        | 80      | 57      |
| Darrwal Room A                 | 156       | 127     | 78        | 64      | 42      |
| Darrwal Room B                 | 192       | 158     | 81        | 80      | 42      |
| Darrwal Room<br>A&B Combined   | 348       | 258     | 159       | 152     | -       |