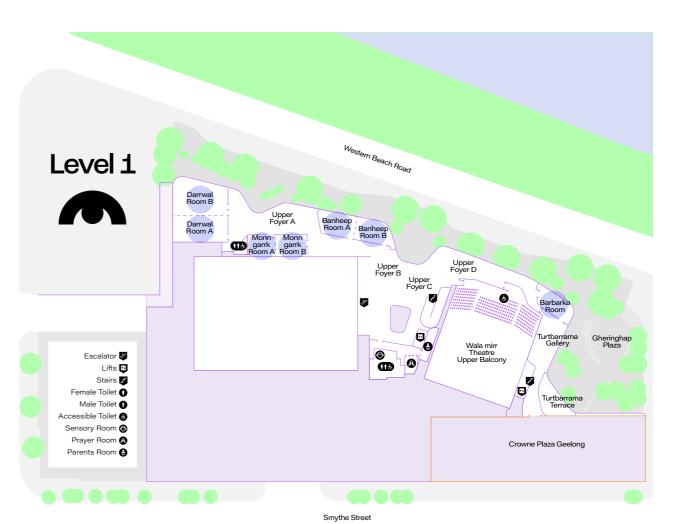

#### A place like no other

Our venue is perfect for all types of events, featuring a 1,000-seat theatre and 3,700 sqm of versatile space.

#### **Meeting Rooms**

| Capacities                     | Area (m²) | Theatre | Classroom | Cabaret | U-Shape |
|--------------------------------|-----------|---------|-----------|---------|---------|
| Monngarrk Room A               | 60        | 53      | 24        | 24      | 21      |
| Monngarrk Room B               | 67        | 52      | 24        | 24      | 15      |
| Monngarrk Room<br>A&B Combined | 127       | 119     | 51        | 56      | 45      |
| Barbarka Room                  | 74        | 53      | 24        | 24      | 21      |
| Banheep Room A                 | 91        | 58      | 30        | 40      | 27      |
| Banheep Room B                 | 79        | 56      | 33        | 24      | 15      |
| Banheep Room<br>A&B Combined   | 169       | 125     | 60        | 80      | 57      |
| Darrwal Room A                 | 156       | 127     | 78        | 64      | 42      |
| Darrwal Room B                 | 192       | 158     | 81        | 80      | 42      |
| Darrwal Room<br>A&B Combined   | 348       | 258     | 159       | 152     | -       |