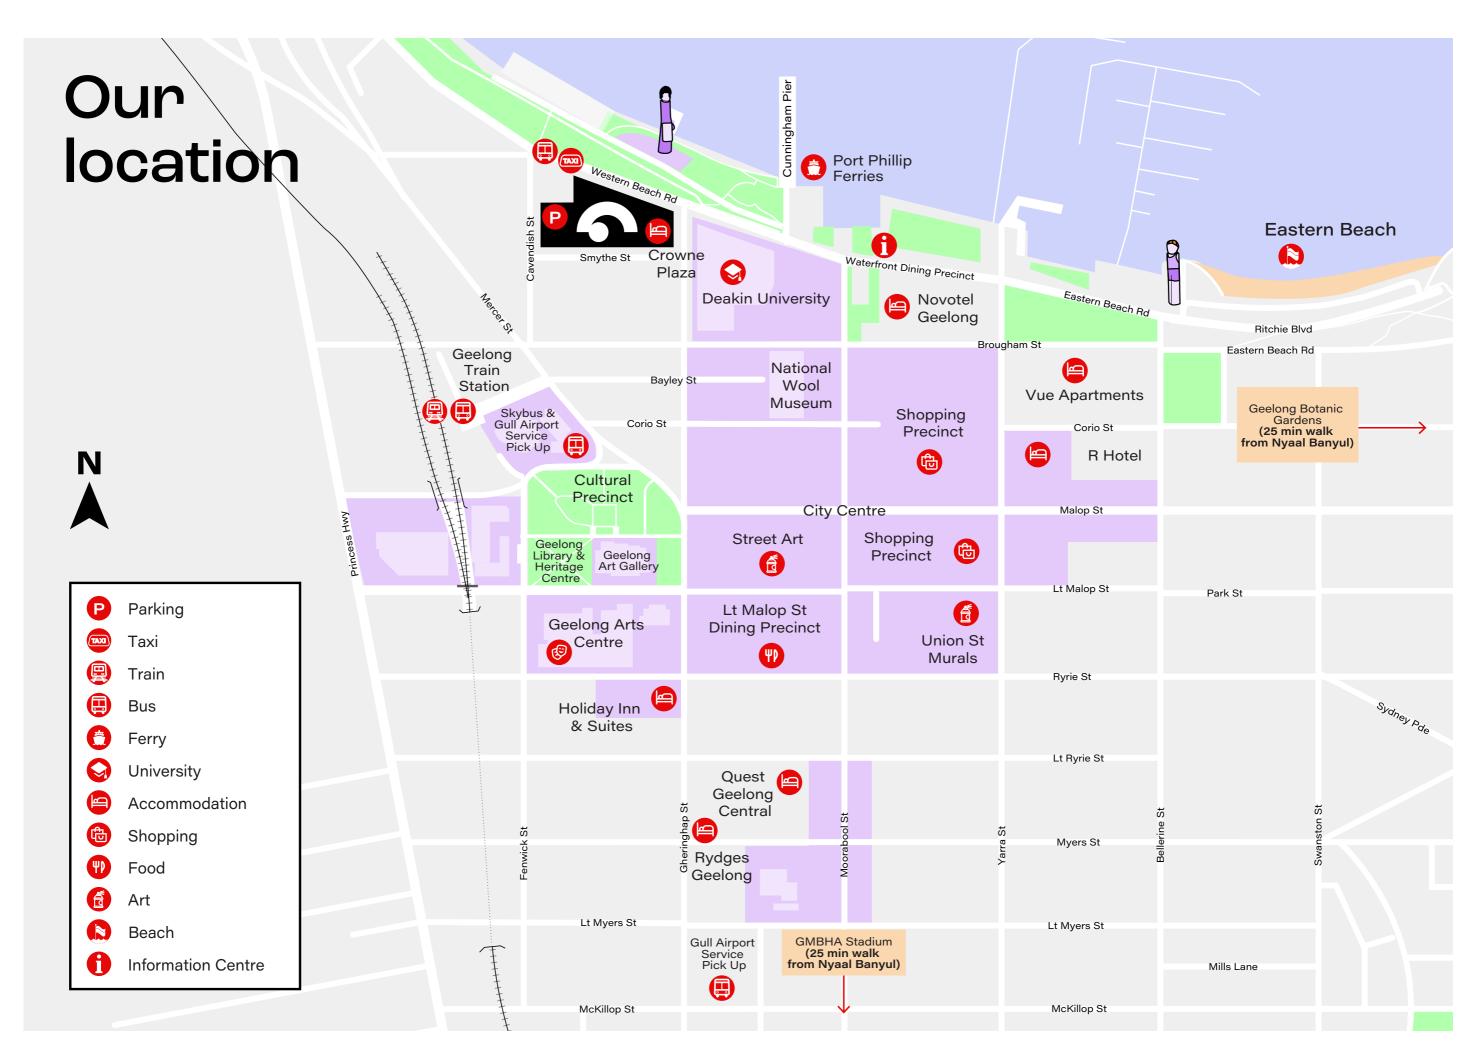

# Stay the night

With a 200-room Crowne Plaza hotel onsite and over 1,500 rooms nearby, you'll find the perfect place to stay.

**Crowne Plaza Geelong** 200 rooms

Onsite (Opening 2026)

**Novotel Geelong** 109 beds

8 mins

Holiday Inn & Suites
180 beds

15 mins

**Quest Geelong Central** 87 rooms

15 mins

R Hotel Geelong 128 beds

15 mins

Rydges Geelong 138 beds

15 mins

**Vue Apartments** 60 beds

15 mins