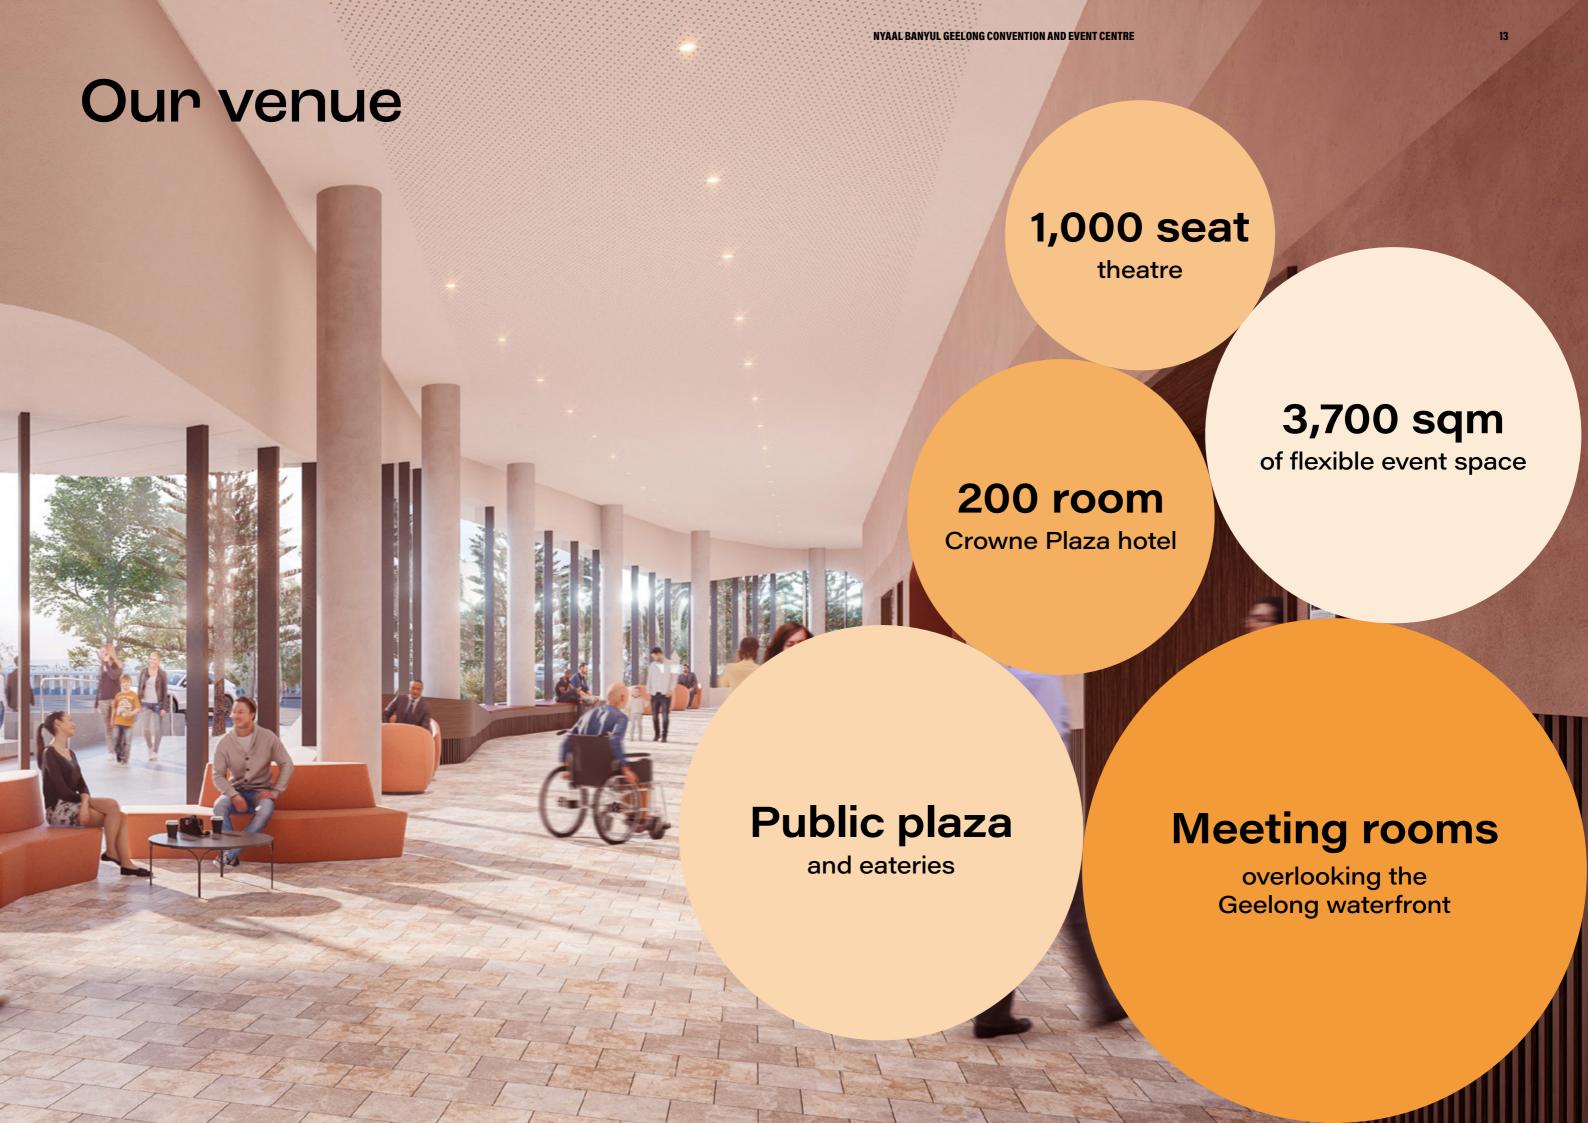

#### A place like no other

Our venue is perfect for all types of events, featuring a 1,000-seat theatre and 3,700 sqm of versatile space.

#### Wala mirr Theatre

| Capacities                               | Area (m²) | Theatre | Cocktail | Banquet | Cabaret |
|------------------------------------------|-----------|---------|----------|---------|---------|
| Tiered - 6m stage                        | -         | 1,004   | -        | -       | -       |
| Tiered - 6m stage<br>(excluding balcony) | -         | 635     | -        | -       | -       |
| Tiered - 8m stage                        | -         | 956     | -        | -       | -       |
| Tiered - 8m stage<br>(excluding balcony) | -         | 587     | -        | -       | -       |
| Flat floor - 6m stage                    | 740       | 524     | 467      | 370     | 296     |
| Flat floor - 8m stage                    | 740       | 452     | 420      | 330     | 264     |

#### **Delama Event Space**

| Capacities                             | Area (m²) | Theatre | Cocktail | Banquet | Cabaret |
|----------------------------------------|-----------|---------|----------|---------|---------|
| Delama Event Space A                   | 891       | 624     | 743      | 400     | 320     |
| Delama Event Space B                   | 1,003     | 768     | 836      | 470     | 376     |
| Delama Event Space<br>A and B Combined | 1,974     | 1,702   | 1,645    | 1,100   | 888     |

#### **Meeting Rooms**

| Capacities                     | Area (m²) | Theatre | Classroom | Cabaret | U-Shape |
|--------------------------------|-----------|---------|-----------|---------|---------|
| Monngarrk Room A               | 60        | 53      | 24        | 24      | 21      |
| Monngarrk Room B               | 67        | 52      | 24        | 24      | 15      |
| Monngarrk Room<br>A&B Combined | 127       | 119     | 51        | 56      | 45      |
| Barbarka Room                  | 74        | 53      | 24        | 24      | 21      |
| Banheep Room A                 | 91        | 58      | 30        | 40      | 27      |
| Banheep Room B                 | 79        | 56      | 33        | 24      | 15      |
| Banheep Room<br>A&B Combined   | 169       | 125     | 60        | 80      | 57      |
| Darrwal Room A                 | 156       | 127     | 78        | 64      | 42      |
| Darrwal Room B                 | 192       | 158     | 81        | 80      | 42      |
| Darrwal Room<br>A&B Combined   | 348       | 258     | 159       | 152     | -       |