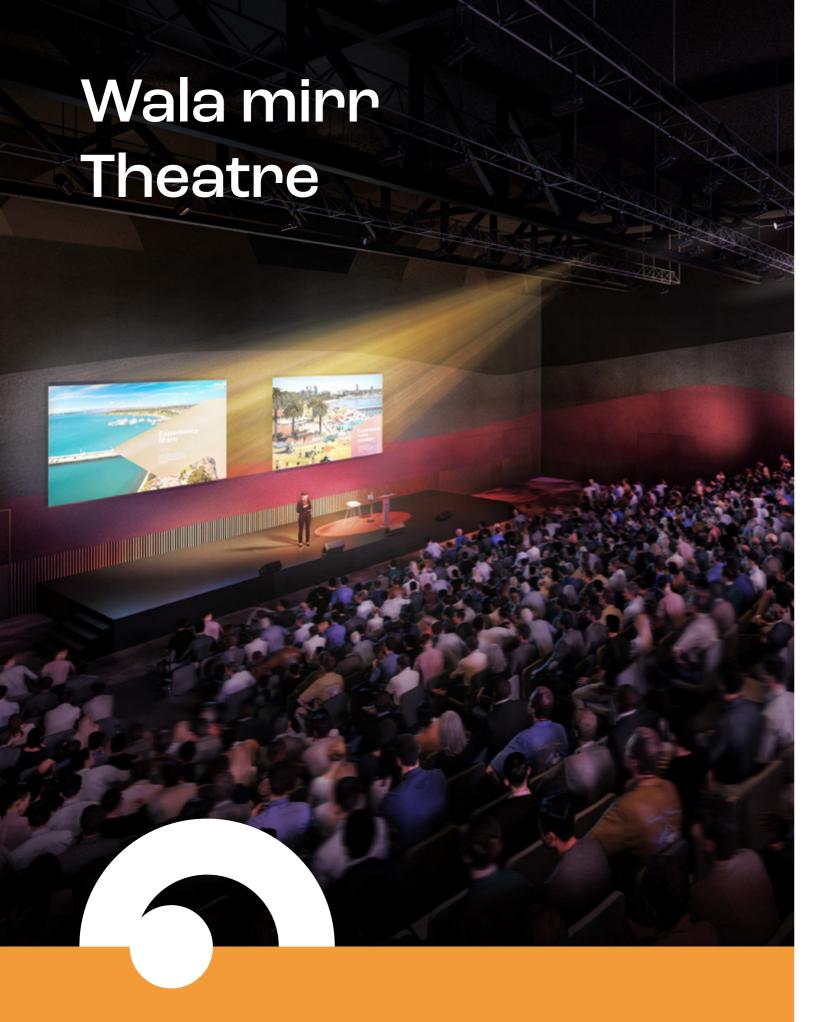

#### Wala mirr Theatre

| Capacities                               | Area (m²) | Theatre | Cocktail | Banquet | Cabaret |
|------------------------------------------|-----------|---------|----------|---------|---------|
| Tiered - 6m stage                        | -         | 1,004   | -        | -       | -       |
| Tiered - 6m stage<br>(excluding balcony) | -         | 635     | -        | -       | -       |
| Tiered - 8m stage                        | -         | 956     | -        | -       | -       |
| Tiered - 8m stage<br>(excluding balcony) | -         | 587     | -        | -       | -       |
| Flat floor - 6m stage                    | 740       | 524     | 467      | 370     | 296     |
| Flat floor - 8m stage                    | 740       | 452     | 420      | 330     | 264     |