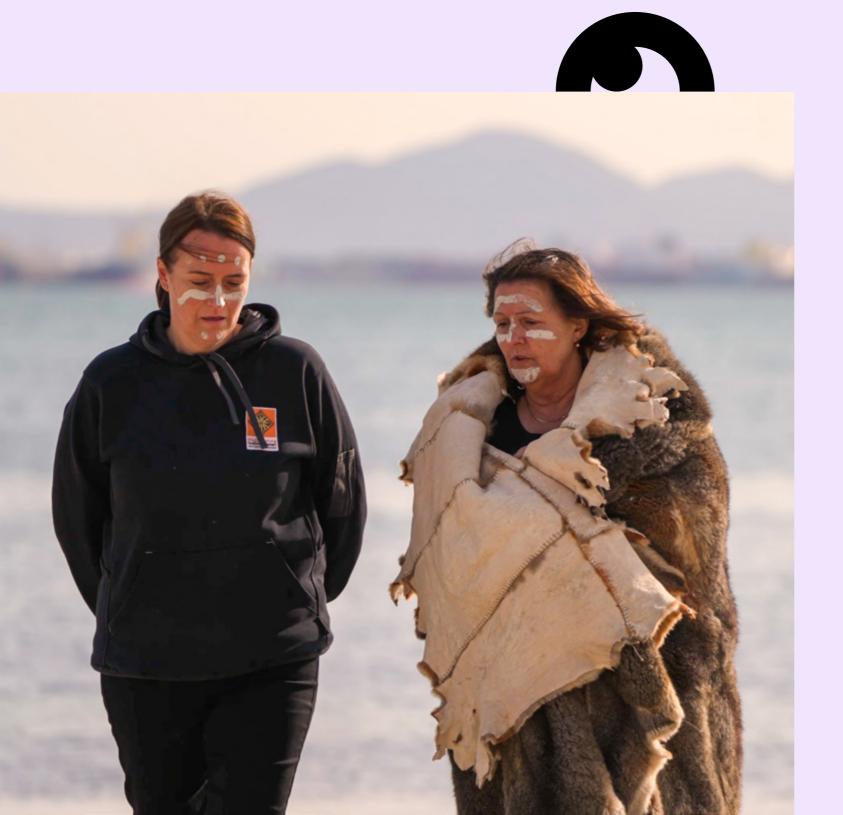

# The meaning behind our name

Nyaal Banyul, which translates to 'open your eyes to the hills,' was generously gifted to our venue by the Wadawurrung People, the Traditional Owners of the land.

Wadawurrung People have always come together for gatherings, cultural business, celebrations and ceremonies. In Wadawurrung language these gatherings are known as **baierr**. For thousands of generations, they have gathered on the Western Cliffs of Djilang (Geelong) for **baierr** – to yarn, celebrate, make decisions, solve problems, and pass on knowledge.

Visitors to Nyaal Banyul are invited to open their eyes to the hills of Wadawurrung Country. In all directions, the hills hold the stories, songs and dance of past **baierr**.