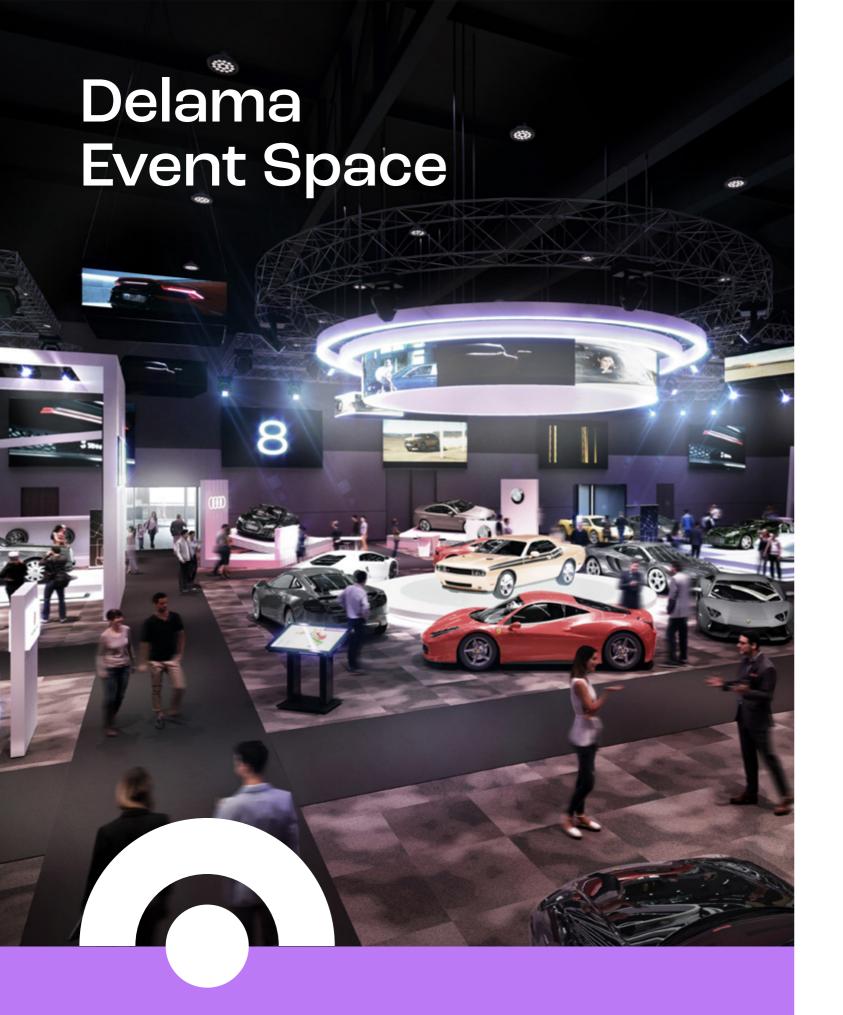

#### **Delama Event Space**

| Capacities                             | Area (m²) | Theatre | Cocktail | Banquet | Cabaret |
|----------------------------------------|-----------|---------|----------|---------|---------|
| Delama Event Space A                   | 891       | 624     | 743      | 400     | 320     |
| Delama Event Space B                   | 1,003     | 768     | 836      | 470     | 376     |
| Delama Event Space<br>A and B Combined | 1,974     | 1,702   | 1,645    | 1,100   | 888     |