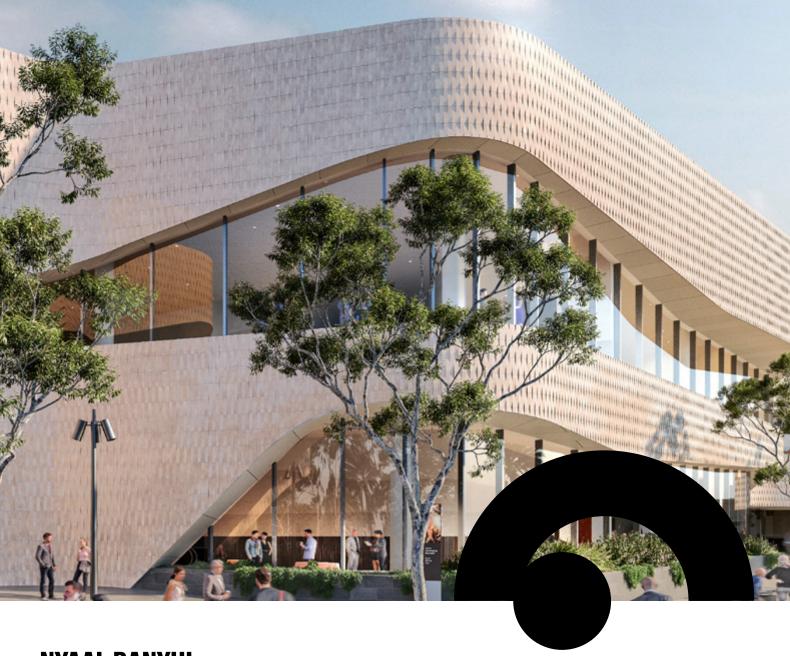

#### DISCOVER GEELONG'S NEW VENUE

**NYAAL BANYUL**GEELONG CONVENTION
AND EVENT CENTRE

**OPENING 2026** 

#### A place like no other

Our venue is perfect for all types of events, featuring a 1,000-seat theatre and 3,700 sqm of versatile space.