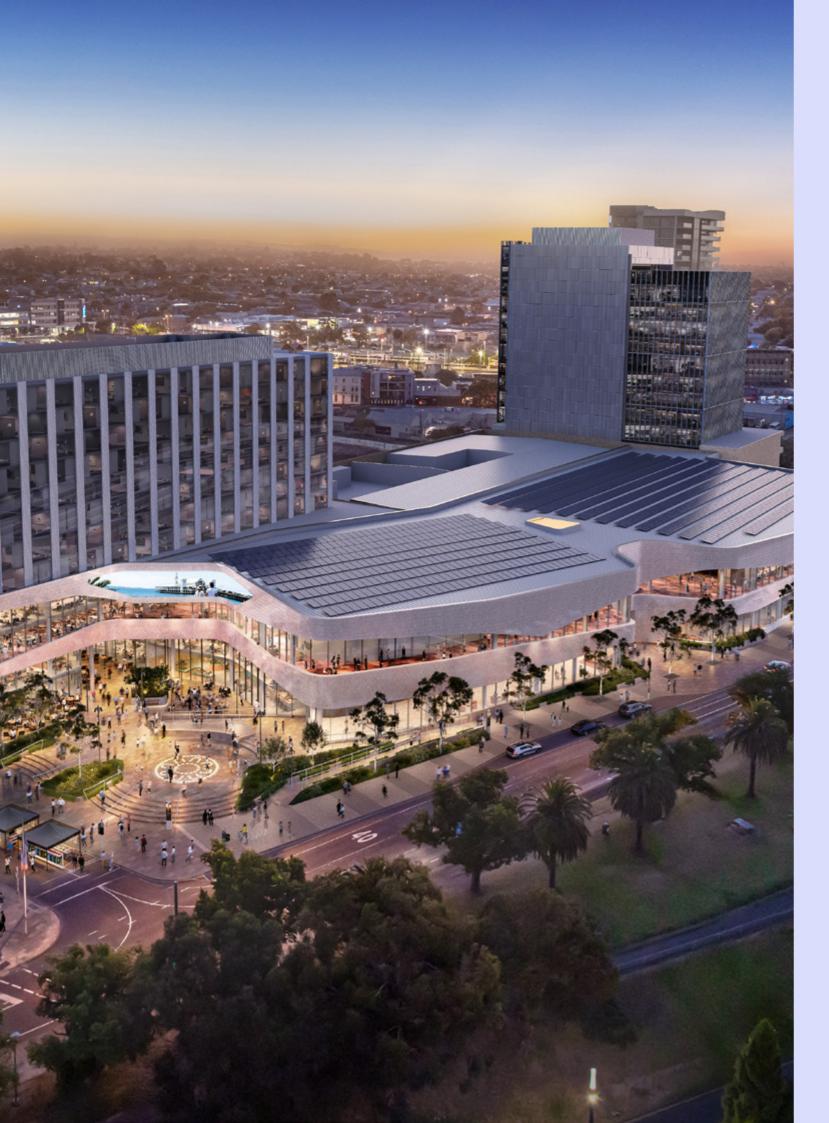

#### DISCOVER GEELONG'S NEW VENUE

**NYAAL BANYUL**GEELONG CONVENTION
AND EVENT CENTRE

**OPENING 2026** 

#### A place like no other

Our venue is perfect for all types of events, featuring a 1,000-seat theatre and 3,700 sqm of versatile space.