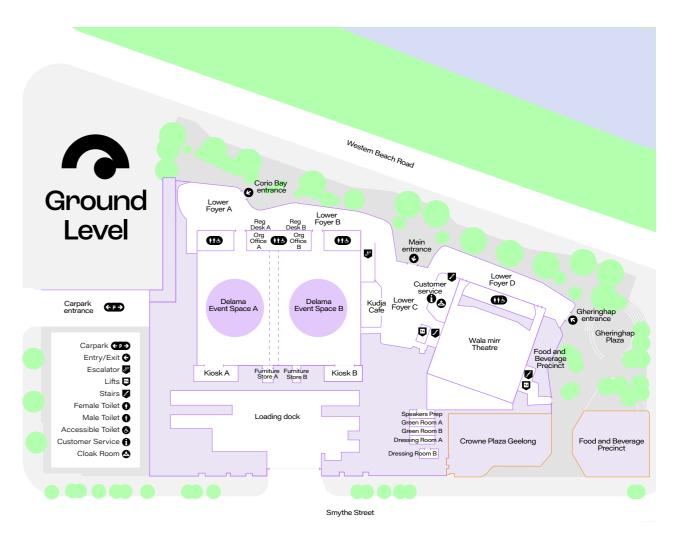

#### A place like no other

Our venue is perfect for all types of events, featuring a 1,000-seat theatre and 3,700 sqm of versatile space.

#### Wala mirr Theatre

| Capacities                               | Area (m²) | Theatre | Cocktail | Banquet | Cabaret |
|------------------------------------------|-----------|---------|----------|---------|---------|
| Tiered - 6m stage                        | -         | 1,004   | -        | -       | -       |
| Tiered - 6m stage<br>(excluding balcony) | -         | 635     | -        | -       | -       |
| Tiered - 8m stage                        | -         | 956     | -        | -       | -       |
| Tiered - 8m stage<br>(excluding balcony) | -         | 587     | -        | -       | -       |
| Flat floor - 6m stage                    | 740       | 524     | 467      | 370     | 296     |
| Flat floor - 8m stage                    | 740       | 452     | 420      | 330     | 264     |

#### **Delama Event Space**

| Capacities                             | Area (m²) | Theatre | Cocktail | Banquet | Cabaret |
|----------------------------------------|-----------|---------|----------|---------|---------|
| Delama Event Space A                   | 891       | 624     | 743      | 400     | 320     |
| Delama Event Space B                   | 1,003     | 768     | 836      | 470     | 376     |
| Delama Event Space<br>A and B Combined | 1,974     | 1,702   | 1,645    | 1,100   | 888     |

#### **Meeting Rooms**

| Capacities                     | Area (m²) | Theatre | Classroom | Cabaret | U-Shape |
|--------------------------------|-----------|---------|-----------|---------|---------|
| Monngarrk Room A               | 60        | 53      | 24        | 24      | 21      |
| Monngarrk Room B               | 67        | 52      | 24        | 24      | 15      |
| Monngarrk Room<br>A&B Combined | 127       | 119     | 51        | 56      | 45      |
| Barbarka Room                  | 74        | 53      | 24        | 24      | 21      |
| Banheep Room A                 | 91        | 58      | 30        | 40      | 27      |
| Banheep Room B                 | 79        | 56      | 33        | 24      | 15      |
| Banheep Room<br>A&B Combined   | 169       | 125     | 60        | 80      | 57      |
| Darrwal Room A                 | 156       | 127     | 78        | 64      | 42      |
| Darrwal Room B                 | 192       | 158     | 81        | 80      | 42      |
| Darrwal Room<br>A&B Combined   | 348       | 258     | 159       | 152     | -       |