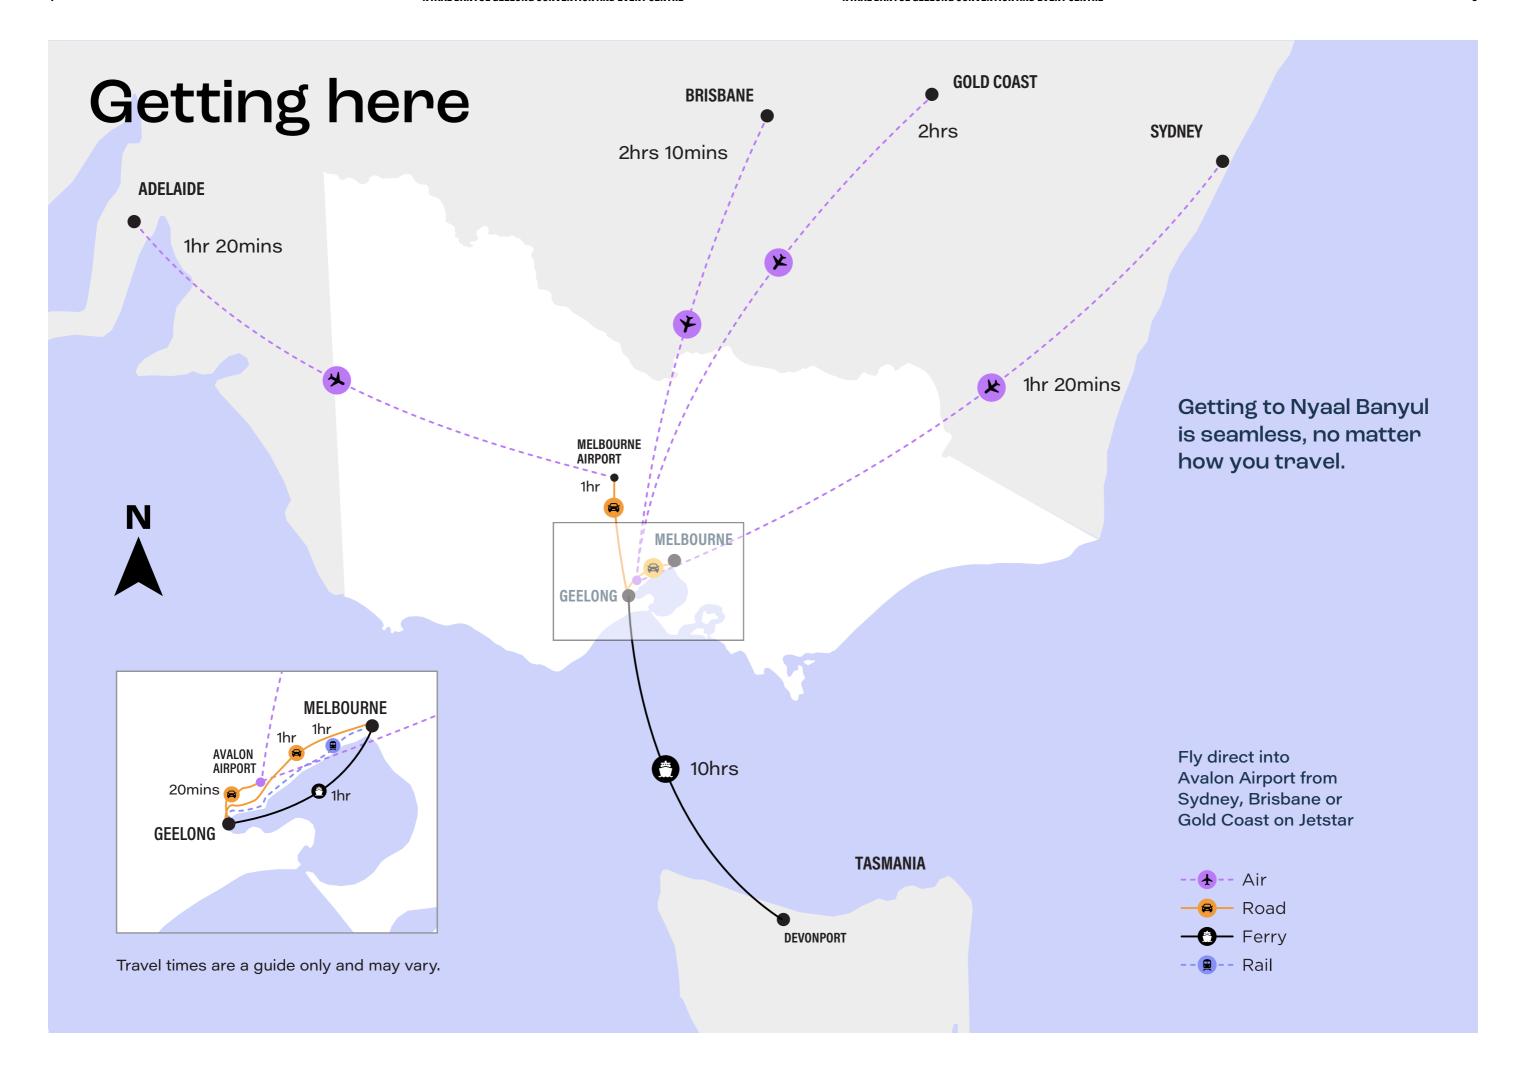

With Avalon International Airport a short distance away and a backdrop of rolling hills and pristine coastlines, we provide everything you need to host a memorable event.