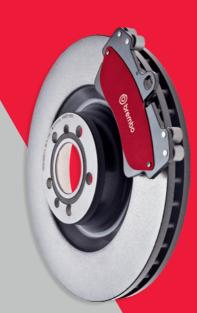

## **BETTER PERFORMANCE**

OE-equivalent friction formulations are specifically engineered to enhance braking power, minimize braking distance and provide a quiet and safe braking experience in all road conditions.

### SCORCHING

Brembo pads are thermal scorched according to Brembo OE specifications to reduce running-in and fading.