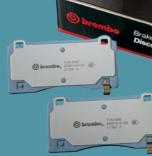

## **BETTER PERFORMANCE**

OE-equivalent friction formulations are specifically engineered to enhance braking power, minimize braking distance and provide a quiet and safe braking experience in all road conditions.

### SCORCHING

Brembo pads are thermal scorched according to Brembo OE specifications to reduce running-in and fading.

## PREMIUM RED METAL SHIM

The multi-layer ESE (Elastomer – Steel – Elastomer) red shim minimizes vibrations and noise, clearly identifying it as a Brembo product.