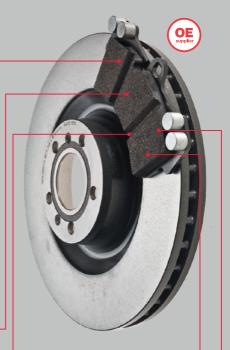

## UNDERLAYER

Provides noise dampening and heat shield to reduce heat transfer to the caliper.

## PREMIUM RED METAL SHIM

The multi-layer ESE (Elastomer – Steel – Elastomer) red shim minimizes vibrations and noise, clearly identifying it as a Brembo product.

#### **OE DIRECT MOLDING**

OE Direct Molding Pressing Process guarantees maximum product accuracy. The positive molding process uses extreme pressure to compress the friction material and bond it to the backing plate.

### **UV COATING**

A wider and constantly updated new line, based on new technology developed in collaboration with car manufacturers for more practical fitting procedures and greater resistance to corrosion.