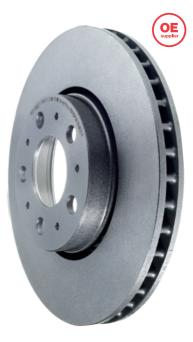

PILLAR VENTING TECHNOLOGY

Exclusive system which enhances cooling potential and increases disc resistance by over 40%.

SCREW KIT

Mounting screws are included in the disc package for easier, safer and more efficient installation.

**HIGH CARBON** 

Cast iron disc with a high carbon content, to minimize vibration and noise while optimizing performance and enhancing driving comfort.

ECER-90

The entire Brembo line of brake discs and drums, including the special Brembo Xtra family, is UN ECE R90 type approved.