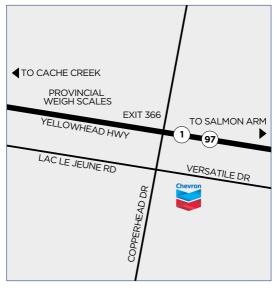

#### kamloops west

**1885 Versatile Dr, Kamloops, BC V1S 1C5**(Hwy 1, exit 366, Copperhead Dr)

P (250) 374-8144 F (250) 374-2189 **24 Hour Unattended Cardlock** 

Store: M-F 8am-5pm

Operated by Scott Angstadt CFN Site #2561, 2562

Nearest Agency: Desert Cardlock Fuel Services Ltd (Kamloops) Scott Angstadt P (250) 374-8144

#### chevron products

 Gasolines
 ✓

 Diesels
 ✓

 Marked Diesel
 ✓

 Lubes
 ✓

 DEF
 ✓

#### services available

Showers ✓

Restrooms ✓

Parking

k