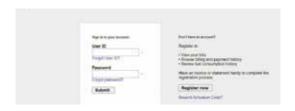

#### Self-Registration

Please complete your self-registration by visiting the Customer Portal webpage at portal.parkland.ca

Click "Register Now" and follow the registration instructions.

After registering, you will receive a confirmation email from the Parkland Customer Portal Administrator to activate your account. For full details, visit Chevron.parkland.ca/portal.