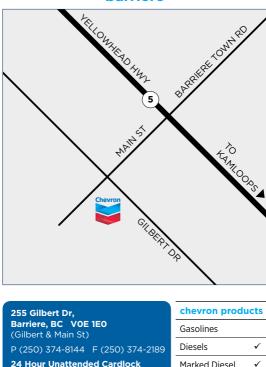

#### barriere

24 Hour Unattended Cardlock Operated by Scott Angstadt

CFN Site #2558

Nearest Agency: Desert Cardlock Fuel Services Ltd (Kamloops) Scott Angstadt P (250) 374-8144

Lubes

DFF

#### services available

Showers

Restrooms

Parking

b