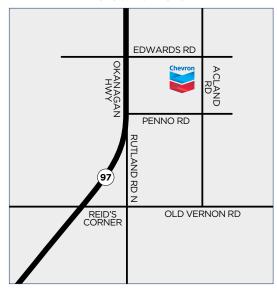

#### kelowna north

2659 Acland Rd,
Kelowna, BC V1X 7J3
(Edwards Rd exit)
P (250) 765-4462 F (250)-765-7074
24 Hour Unattended Cardlock
Store: M-F 7am-5pm
Operated by Scott Angstadt
CFN Site #2534

Nearest Agency:

Desert Cardlock Fuel Services Ltd (Kelowna) Scott Angstadt P (250) 765-4462

| chevron products   |          |
|--------------------|----------|
| Gasolines          | ✓        |
| Diesels            | ✓        |
| Marked Diesel      | ✓        |
| Lubes              | ✓        |
| DEF                | ✓        |
| services available |          |
| Showers            | ✓        |
| Restrooms          | <b>√</b> |