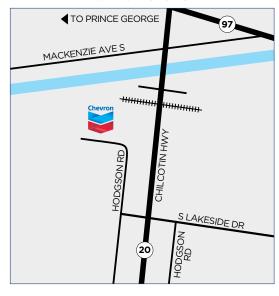

### williams lake

25 Hodgson Rd,
Williams Lake, BC V2G 3P5
P (250)-392 4224 F (250) 392-6525
24 Hour Unattended Cardlock
Store: M-F 8am-5pm
Operated by Scott Angstadt
CFN Site #2539. 2540

Nearest Agency: Desert Cardlock Fuel Services Ltd (Williams Lake) Scott Angstadt P (250) 392-4224

### chevron products

Gasolines 

Diesels 

Marked Diesel 

Lubes 

DEF 

V

### services available

Showers 🗸

Restrooms 🗸