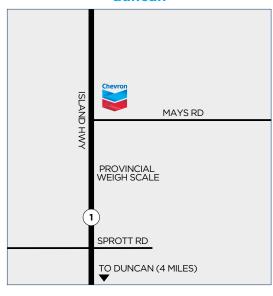

#### duncan

**7809 Mays Rd, Duncan, BC V9L 6A8**(Island Hwy & Mays Rd)
P 1-800-331-7353 **24 Hour Unattended Cardlock** 

27 Hour Offatterfued Cardiock

CFN Site #2546

#### chevron products

Gasolines ✓
Diesels ✓
Marked Diesel ✓

Lubes

DFF

#### services available

Showers

Restrooms ✓

Parking