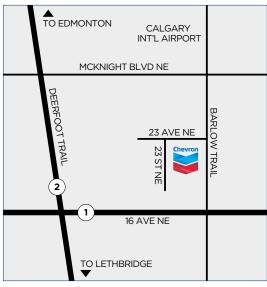

#### calgary ne

2259 23rd St NE,
Calgary, AB T2E 8J8
P (403) 236-3187
24 Hour Unattended Cardlock
Operated by Scott Angstadt
CFN Site #2544

Nearest Agency: Desert Cardlock Fuel Services Ltd (Calgary) Scott Angstadt P (403) 236-3187

# Chevron products Gasolines Diesels Marked Diesel Lubes

| services | available |
|----------|-----------|
| Showers  | _         |

DFF

| Restrooms | ✓ |
|-----------|---|
| Parking   | ✓ |