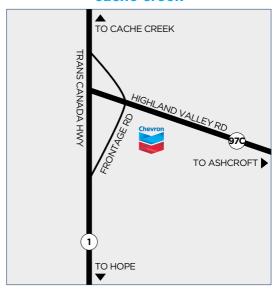

#### cache creek

508 Trans Canada Hwy,

Boston Flats, Cache Creek, BC (at Hwy 97C)

P (250) 374-8144 F (250) 374-2189 **24 Hour Unattended Cardlock**Operated by Scott Angstadt

CFN Site #2560

Nearest Agency: Desert Cardlock Fuel Services Ltd (Kamloops) Scott Angstadt P (250) 374-8144

#### chevron products

Gasolines

Diesels

Marked Diesel

Lubes

DEF

#### services available

Showers

Restrooms

Parking

\_