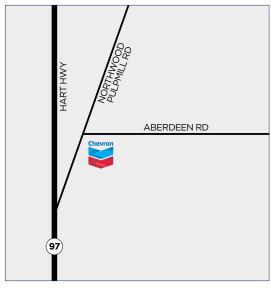

### prince george north

### 2202 Northwood Pulpmill Rd, Prince George, BC (Aberdeen Rd & Northwood Pulp Rd) P (250) 562-4111 F (250) 562-9825 24 Hour Unattended Cardlock Operated byJohn Colthorp CFN Site #2571

Nearest Agency: Jujo Petroleum Sales Ltd (Prince George) John Colthorp P (250) 562-4111

| Gasolines     |   |
|---------------|---|
| Diesels       | ✓ |
| Marked Diesel | ✓ |
| Lubes         |   |
|               |   |

chevron products

| services | avai | lab | le |
|----------|------|-----|----|
| Showers  |      |     |    |

Restrooms

Parking

DFF