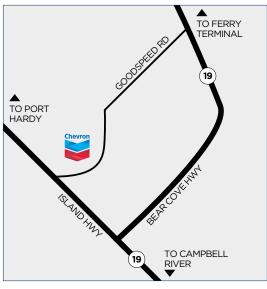

### port hardy

7980 Goodspeed Rd, Port Hardy, BC VON 2PO P (250) 949-6405 F (250) 949-6381 24 Hour Unattended Cardlock Operated by Jeff Houle CFN Site #2555

Nearest Agency: JD Petroleum Ltd (Port Hardy) Jeff Houle P (250) 949-6405 or C (250) 949-0679 Parking

### chevron products

Gasolines Diesels Marked Diesel

Lubes DFF

### services available

Showers

Restrooms