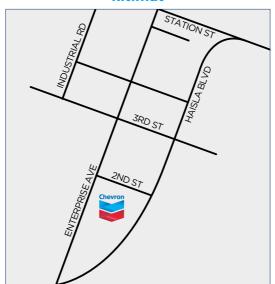

Parking

191 Enterprise Ave, Kitimat, BC P (250) 635-5414 F (250) 635-7675 24 Hour Unattended Cardlock Operated by John Colthorp CFN Site #2573

Nearest Agency: Jujo Petroleum Sales Ltd (Terrace) John Colthorp P (250) 635-5414 Gasolines ✓
Diesels ✓
Marked Diesel ✓
Lubes
DEF
services available

Showers

Parking

Restrooms

chevron products