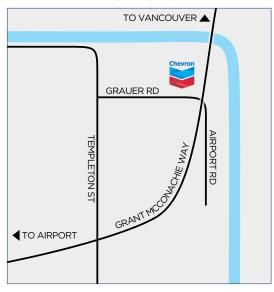

### richmond

7891 Grauer Rd,
Richmond, BC V7B 1N4
(Send of Arthur Laing Bridge)
P (604) 278-2181 F (604) 278-2182
24 Hour Unattended Cardlock
Store: M-Sun 6am-6pm
Operated by Ron Graham
CFN Site #2550

Nearest Agency: Ron Graham Marine Services Ltd (Richmond) Ron Graham P (604) 278-2181

## chevron products Gasolines ✓ Diesels ✓ Marked Diesel ✓ Lubes ✓ DEF

| Lubes ✓            |
|--------------------|
| DEF                |
| services available |
| Showers            |
| Restrooms          |
| Parking            |