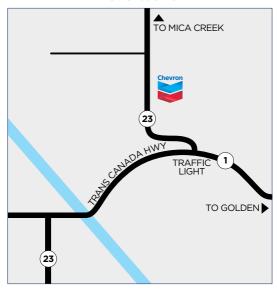

### revelstoke

142 Hwy 23N,
Revelstoke, BC VOE 2SO
(at Hwy 1)
P (250) 837-3324 F (250) 837-6010
24 Hour Unattended Cardlock
Store: M-F 8am-5pm
Operated by Scott Angstadt
CFN Site #2543

Nearest Agency: Desert Cardlock Fuel Services Ltd (Revelstoke) Scott Angstadt P (250) 837-3324

| chevron products   |   |
|--------------------|---|
| Gasolines          | ✓ |
| Diesels            | ✓ |
| Marked Diesel      | ✓ |
| Lubes              | ✓ |
| DEF                |   |
| services available |   |

Showers

Parking

Restrooms