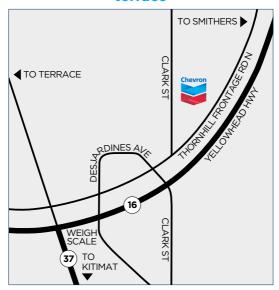

### Terrace, BC V8G 4P3 (Hwy 16 & Clark St) P (250) 635-5414 F (250) 635-7675 24 Hour Unattended Cardlock Operated by John Colthorp CFN Site #2574

3215 Hwy 16 E,

Nearest Agency: Jujo Petroleum Sales Ltd (Terrace) John Colthorp P (250) 635-5414

### Chevron products Gasolines Diesels Marked Diesel Lubes V

| Lubes           | ✓   |
|-----------------|-----|
| DEF             |     |
| services availa | ble |
| Showers         | ✓   |
| Restrooms       | ✓   |
| Parking         |     |