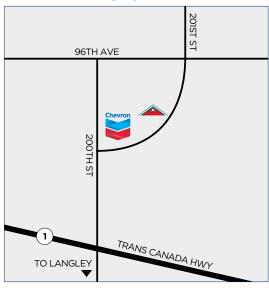

#### langley north

9450 - 200th St. Langley, BC V1M 3A6 (Port Kells) P 1-800-331-7353

24 Hour Unattended Cardlock

CFN Site #2552

| chevron products   |          |
|--------------------|----------|
| Gasolines          | ✓        |
| Diesels            | ✓        |
| Marked Diesel      | ✓        |
| Lubes              |          |
| DEF                | ✓        |
| services available |          |
| Showers            | <b>√</b> |