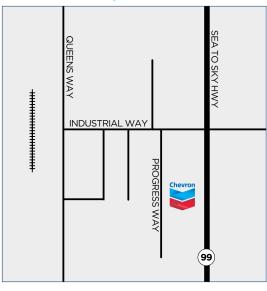

### squamish

38926 Progress Way,
Squamish, BC V8B OK5
(Squamish Industrial Park)
P 1-800-331-7353
24 Hour Unattended Cardlock
CFN Site #2554

CFN Site #2554

Chevron products

Gasolines

Diesels

Marked Diesel

Lubes

DEF

services available
Showers

Restrooms