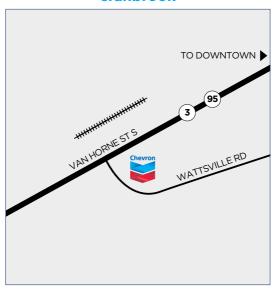

#### cranbrook

498 Van Horne St S,

Cranbrook, BC

(Hwy 3, south of Cranbrook) P (250) 374-8144 F (250) 837-6010

24 Hour Unattended Cardlock

24 Hour Unattended Cardiock

Operated by Scott Angstadt

CFN Site #2535

Nearest Agency: Desert Cardlock Fuel Services Ltd (Kamloops) Scott Angstadt P (250) 374-8144

#### chevron products

Gasolines

Diesels

Marked Diesel

Lubes

DEF

#### services available

Showers

Restrooms

Parking