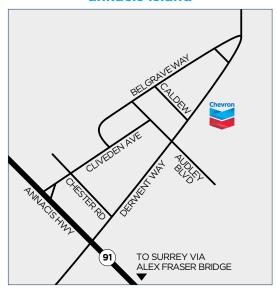

#### annacis island

628 Derwent Way,
Delta, BC V3M 5P8
P 1-800-331-7353
24 Hour Unattended Cardlock
CFN Site #2556

# chevron products Gasolines Diesels Marked Diesel Lubes DEF services available Showers Restrooms Parking