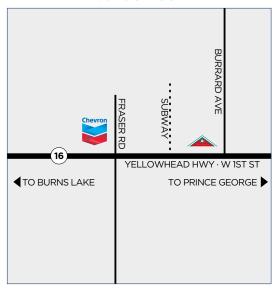

#### **burns lake**

**351 Railway Ave, Burns Lake, BC**(1.5km south of Hwy 16)
P (250) 692-3511 F (250) 692-3702 **24 Hour Unattended Cardlock** 

24 Hour Unattended Cardlock
Operated by John Colthorp
CFN Site #2568

Nearest Agency: Jujo Petroleum Sales Ltd (Burns Lake) John Colthorp P (250) 692-3511