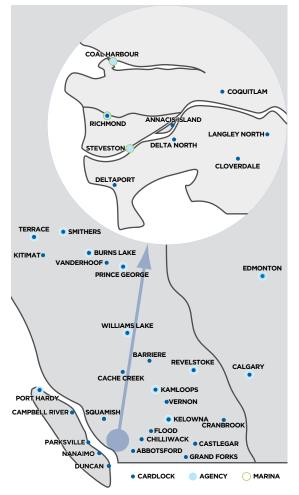

#### cardlock locations in british columbia

#### lower mainland

Abbotsford Annacis Island

Chilliwack Cloverdale

Coquitlam Delta (2)

Flood

Langley North

Richmond Squamish

#### northern

Burns Lake

Kitimat Prince George (2)

Smithers
Terrace

Vanderhoof Williams Lake

#### thompson/okanagan

Barriere

Cache Creek Kamloops (2)

Kelowna

Revelstoke Vernon

#### kootenavs

Castlegar Cranbrook Grand Forks

#### vancouver island

Campbell River

Duncan

Nanaimo (2) Parksville

Port Hardy

## cardlock locations in alberta

Calgary (2) Edmonton

For more information on the Chevron Cardlock
Network or to report lost or stolen cards, call us at
1-800-331-7353 or (604) 668-5386 or
visit us online at Chevron.parkland.ca