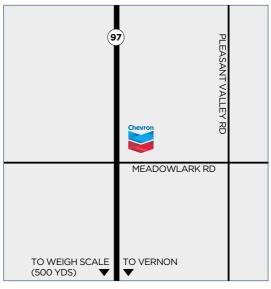

### vernon

### 7259 Meadowlark Rd, Vernon, BC V1B 3R6

P (250) 765-4462 F (250) 765-7074 **24 Hour Unattended Cardlock** 

Operated by Scott Angstadt

CFN Site #2537

Nearest Agency: Desert Cardlock Fuel Services Ltd (Kelowna) Scott Angstadt P (250) 765-4462

### chevron products

Gasolines 🗸

Diesels ✓

Marked Diesel ✓

Lubes

DEF

services available

Showers

Restrooms ✓