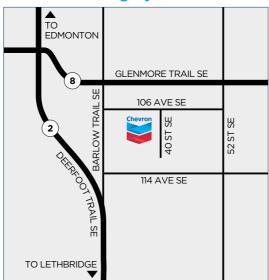

# 4055 - 106th Ave SE, Calgary, AB T2C 5B3 P (403) 236-3187 F (403) 236-1501 24 Hour Unattended Cardlock Store: M-F 8am-5pm Operated by Scott Angstadt CFN Site #4740

Nearest Agency: Desert Cardlock Fuel Services Ltd (Calgary) Scott Angstadt P (403) 236-3187

| chevron products   |   |
|--------------------|---|
| Gasolines          | ✓ |
| Diesels            | ✓ |
| Marked Diesel      |   |
| Lubes              | ✓ |
| DEF                | ✓ |
| services available |   |
| Showers            | ✓ |

Restrooms

Parking