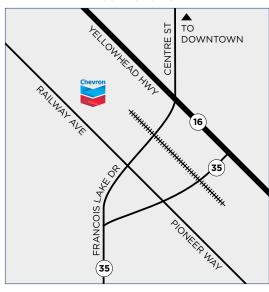

#### kamloops north

Yellowhead Hwy & Mt Paul Hwy, Kamloops, BC P (250) 374-8144 F (250) 374-2189 24 Hour Unattended Cardlock Operated by Scott Angstadt CFN Site #2559

Nearest Agency: Desert Cardlock Fuel Services Ltd (Kamloops) Scott Angstadt P (250) 374-8144

# chevron products Gasolines ✓ Diesels ✓ Marked Diesel ✓ Lubes DEF ✓ services available Showers ✓ Parking

#### kamloops west

**1885 Versatile Dr, Kamloops, BC V1S 1C5**(Hwy 1, exit 366, Copperhead Dr)

P (250) 374-8144 F (250) 374-2189 **24 Hour Unattended Cardlock** 

Store: M-F 8am-5pm

Operated by Scott Angstadt CFN Site #2561, 2562

Nearest Agency: Desert Cardlock Fuel Services Ltd (Kamloops) Scott Angstadt P (250) 374-8144

#### chevron products

 Gasolines
 ✓

 Diesels
 ✓

 Marked Diesel
 ✓

 Lubes
 ✓

 DEF
 ✓

#### services available

Showers ✓

Restrooms ✓

Parking

k