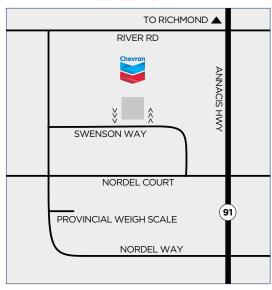

#### delta north

10187 Swenson Way, Delta, BC V4G 1J3 P 1-800-331-7353 24 Hour Unattended Cardlock CFN Site #2551

# Chevron products Gasolines Diesels ✓ Marked Diesel ✓ Lubes DEF services available Showers Restrooms ✓ Parking