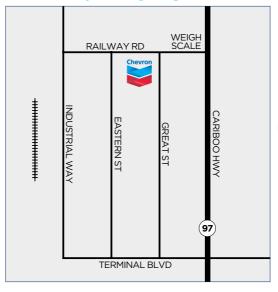

### prince george

1000 Great St,
Prince George, BC V2N 2K8
P (250) 562-4111 F (250) 562-9825
24 Hour Unattended Cardlock
Store: M-F 8am-5pm
Operated by John Colthorp
CFN Site #2572

Nearest Agency: Jujo Petroleum Sales Ltd (Prince George) John Colthorp P (250) 562-4111

### chevron products

| Gasolines     | ✓ |
|---------------|---|
| Diesels       | ✓ |
| Marked Diesel | ✓ |
| Lubes         | ✓ |
| DEF           | ✓ |

### services available

| Showers | ✓ |
|---------|---|
| Б       |   |