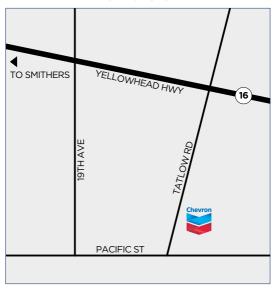

### smithers

### 3100 Tatlow Rd, Smithers, BC VOJ 2NO (at Pacific St) P (250) 847-3350 F (250) 847-2278 24 Hour Unattended Cardlock Operated by John Colthorp

CFN Site #2570

Nearest Agency: Jujo Petroleum Sales Ltd (Smithers) John Colthorp P (250) 847-3350

## chevron products Gasolines ✓ Diesels ✓ Marked Diesel ✓ Lubes ✓ DEF