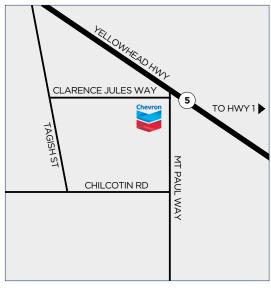

#### kamloops north

Yellowhead Hwy & Mt Paul Hwy, Kamloops, BC P (250) 374-8144 F (250) 374-2189 24 Hour Unattended Cardlock Operated by Scott Angstadt CFN Site #2559

Nearest Agency: Desert Cardlock Fuel Services Ltd (Kamloops) Scott Angstadt P (250) 374-8144

# chevron products Gasolines ✓ Diesels ✓ Marked Diesel ✓ Lubes DEF ✓ services available Showers ✓ Parking

#### kamloops west

**1885 Versatile Dr, Kamloops, BC V1S 1C5**(Hwy 1, exit 366, Copperhead Dr)

P (250) 374-8144 F (250) 374-2189 **24 Hour Unattended Cardlock** 

Store: M-F 8am-5pm

Operated by Scott Angstadt CFN Site #2561, 2562

Nearest Agency: Desert Cardlock Fuel Services Ltd (Kamloops) Scott Angstadt P (250) 374-8144

#### chevron products

 Gasolines
 ✓

 Diesels
 ✓

 Marked Diesel
 ✓

 Lubes
 ✓

 DEF
 ✓

#### services available

Showers ✓

Restrooms ✓

Parking

k