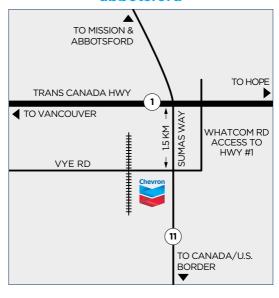

#### abbotsford

(at Sumas Way)
P 1-800-331-7353
24 Hour Unattended Cardlock
Store: M-F 8:30am-5pm
CFN Site #2541

Abbotsford, BC V2S 8J7

34624 Vye Rd,

Chevron products

Gasolines

Diesels

Marked Diesel

Lubes

DEF

services available

Showers

Restrooms Parking