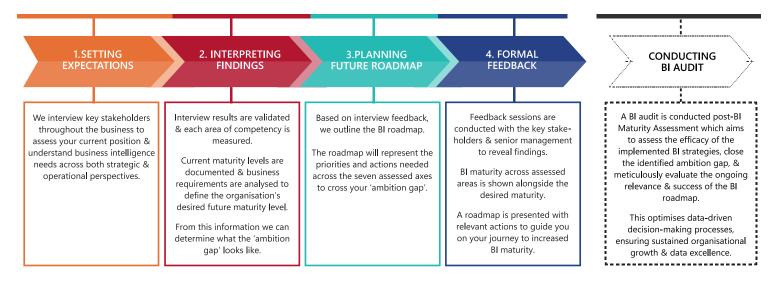

## • • • ASSESSMENT STAGES

The assessment is conducted in five stages ensuring rigour and accuracy:

## • • • VALUE DELIVERED

A feedback document highlights key findings, opportunities for growth, and strategic recommendations. We translate these findings into tangible, actionable strategies that will empower decision-making processes, enhance operational efficiency, and drive innovative growth.