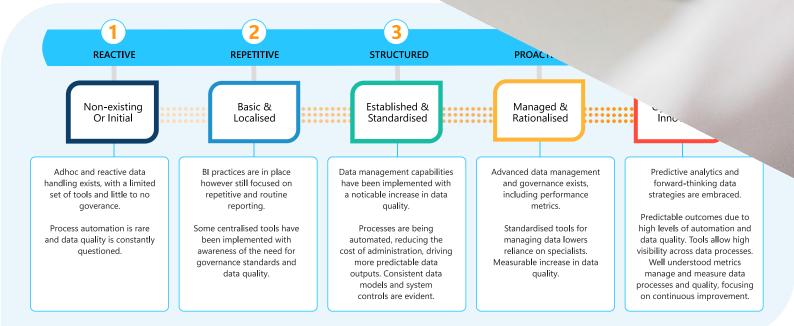

# BI360 ASSESSMENT BY keyrus

Pinpoint the current status of your BI maturity and identify the roadmap to becoming a truly data-driven organisation. the wey The key delive actions specifice advance your BI mature

#### IDENTIFY YOUR POSITIC



# BI360 ASSESSMENT SCOPE

Successful assessments are performed in collaboration with key stakeholders and business sponsors, across **7 business areas**. This ensures the process is focused on delivering the right solutions that will provide overall business value.



Contact us

## • • • ASSESSMENT STAGES

The assessment is conducted in five stages ensuring rigour and accuracy:



## • • • VALUE DELIVERED

A feedback document highlights key findings, opportunities for growth, and strategic recommendations. We translate these findings into tangible, actionable strategies that will empower decision-making processes, enhance operational efficiency, and drive innovative growth.



We at Keyrus have a proven track record in successful BI assessments locally and internationally as well as the