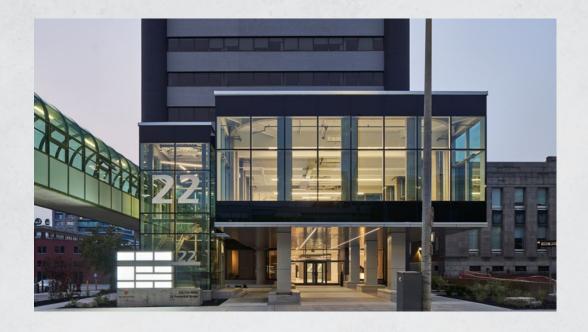

It's the reason we have heavily invested in improving our buildings, both aesthetically and mechanically, to create beautiful and functional workspaces. In just over a year, Europro transformed the building's exterior, updated the core functional systems and renovated the major common spaces.

EXTERIOR ENHANCEMENTS
INCLUDE BRICK STAINING
AND A FULLY GLAZED
PODIUM SHOWCASING AN
ELEGANT CURTAIN WALL
MADE OF GLASS AND STEEL.

The interior lobby received a full overhaul with modern features and finishes installed from floor to ceiling.