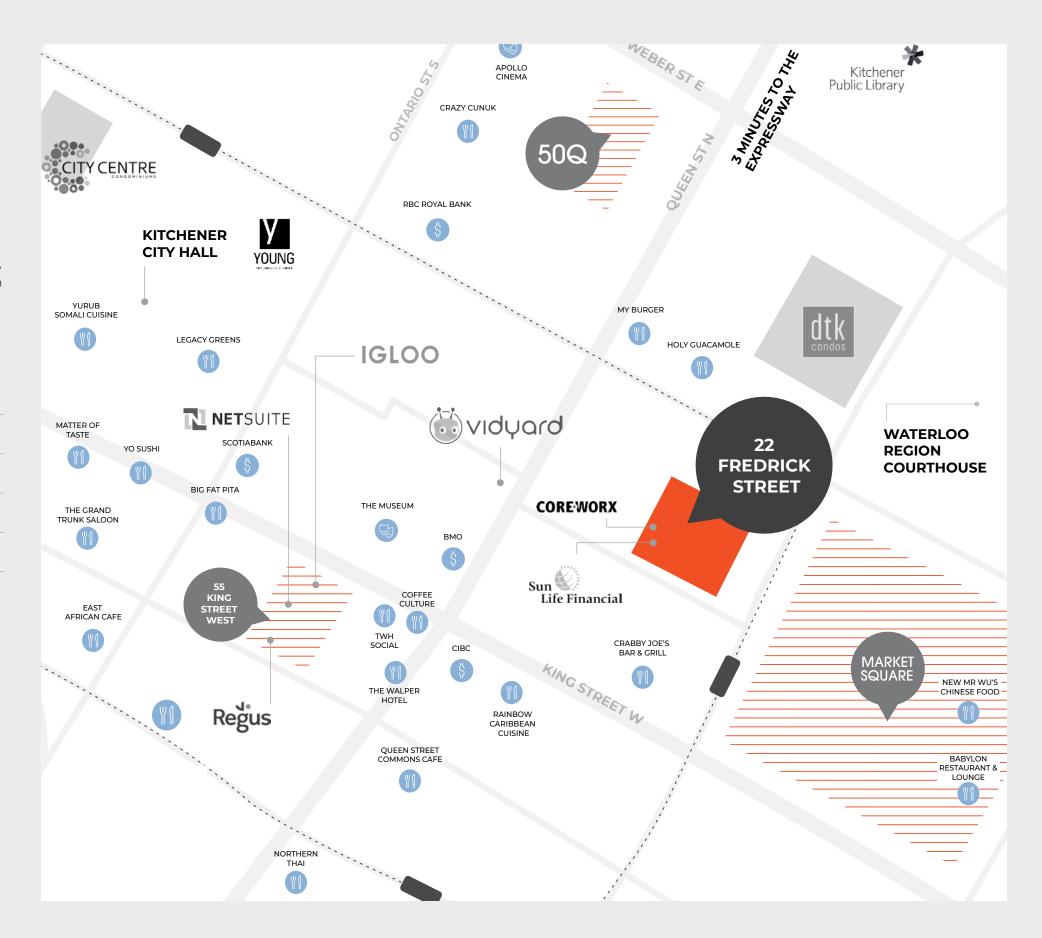

# CLOSE TO EVERYTHING DTK

Located in the heart of Kitchener at the corner of Duke and Frederick, 22 Frederick is conveniently located steps away from LRT and GRT stops, shops, restaurants, and all of the amenities the downtown core has to offer. It's also easily accessible from the expressway, just a 5-minute drive to the 401.

A WALK SCORE OF 97

19 EATERIES

4 MAJOR BANKS

WITHIN WALKING DISTANCE OF LRT

5 MINUTE DRIVE TO THE EXPRESSWAY

DTK IS HOME TO 18,000 AND EMPLOYS OVER 2,900

OVER 5,200 NEW RESIDENTS
IN THE NEXT FIVE YEARS

# OUR FAVOURITE LOCAL SPOTS

Check out a few of our favourite spots to grab a drink or a bite to eat.

22 Frederick is just steps from all the best amenities of DTK, including locally-owned retail shops, coffee spots, banks, restaurants, pubs, art galleries, and museums.