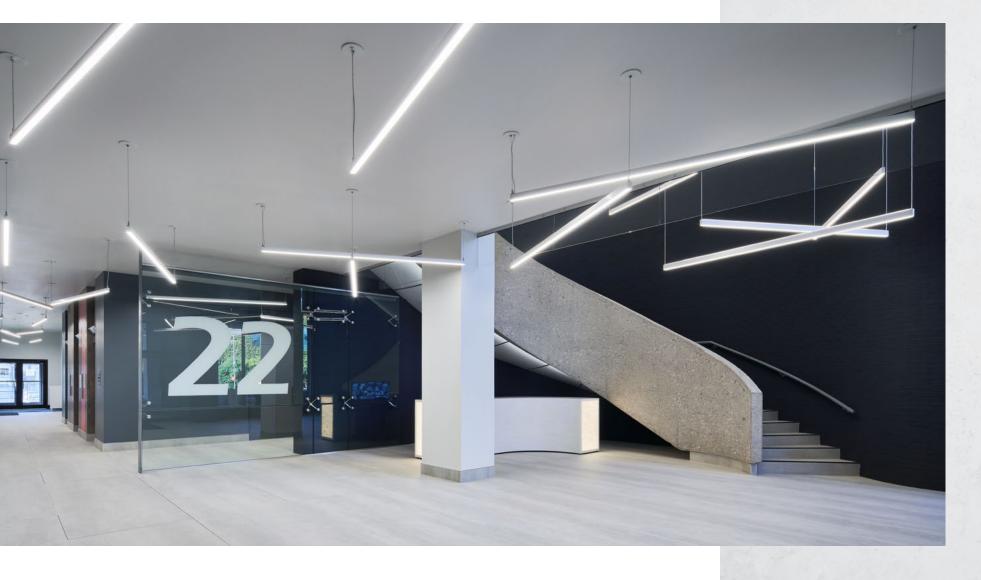

It's the reason we have heavily invested in improving our buildings, both aesthetically and mechanically, to create beautiful and functional workspaces. In just over a year, Europro transformed the building's exterior, updated the core functional systems and renovated the major common spaces.

EXTERIOR ENHANCEMENTS
INCLUDE BRICK STAINING
AND A FULLY GLAZED
PODIUM SHOWCASING AN
ELEGANT CURTAIN WALL
MADE OF GLASS AND STEEL.

The interior lobby received a full overhaul with modern features and finishes installed from floor to ceiling.