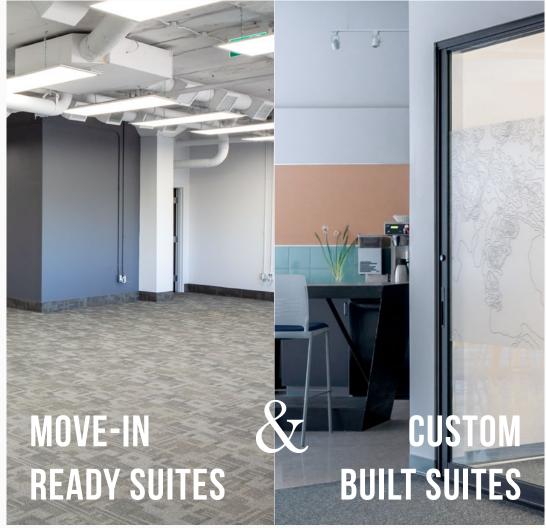

These suites are in move-in condition, with Europro's standard finishes showcased throughout.

your perfect workspace.

Drop us a line so we can determine whether
our move-in-ready suites will suit your needs.

Customize your suite as you see fit.
In-house design and construction
services are available in order to achieve
your perfect workspace.

# SUITES AND DEAL TERMS THAT SUIT YOUR NEEDS

Turnkey solutions and custom builds are available at 22 Frederick. Flexible lease terms and customized solutions are also on the menu. At Europro, we appreciate that no two companies are alike, and, as such, each deal is structured and each suite designed with a particular user in mind.