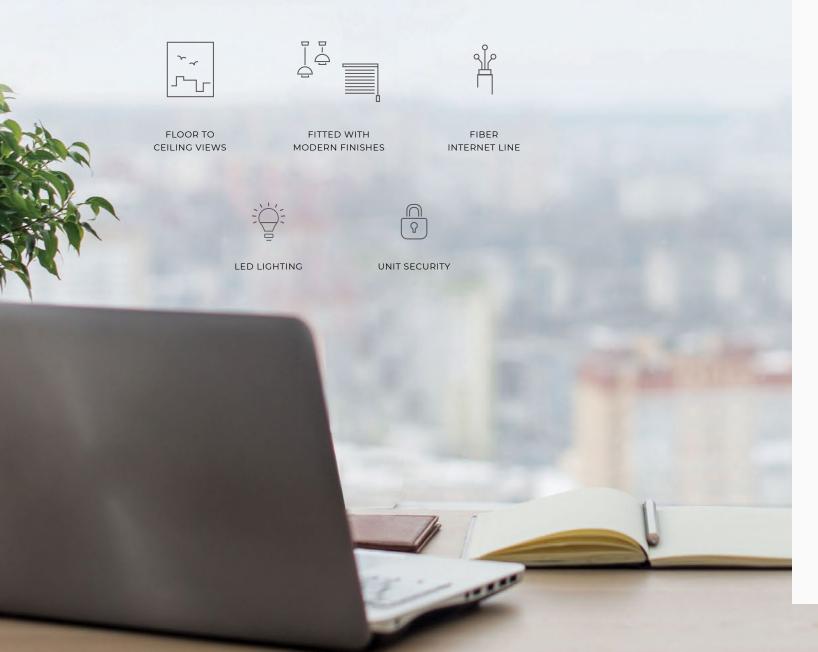

## WIFI

Complete with fiber Internet lines, and wired for all major communication networks.

# **LIGHTING**

LED lighting was installed in suites, and upgraded in stairwells.