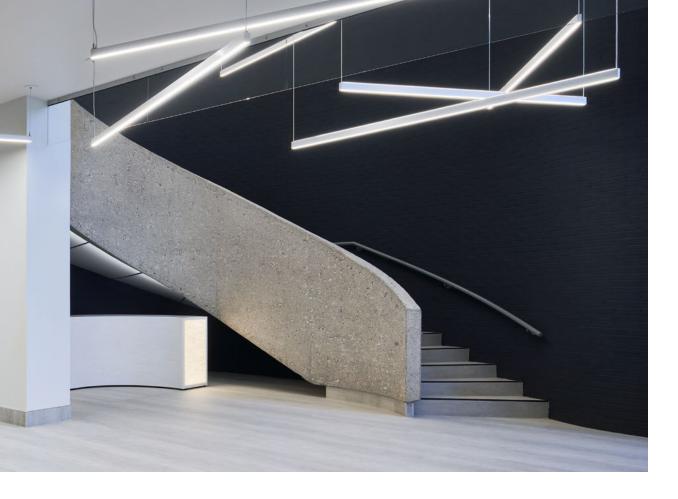

EXTERIOR ENHANCEMENTS
INCLUDE BRICK STAINING
AND A FULLY GLAZED
PODIUM SHOWCASING AN
ELEGANT CURTAIN WALL
MADE OF GLASS AND STEEL.

The interior lobby received a full overhaul with modern features and finishes installed from floor to ceiling.

# RECENTLY UPDATED BUILDING SYSTEMS

- Air chiller has recently been installed
- Supply and return fan motors upgraded to variable frequency drive
- New supply fan fresh air and return air vanes
- LED lighting in the stairwells

# **LIGHTING**

LED lighting was installed in suites, and upgraded in stairwells.