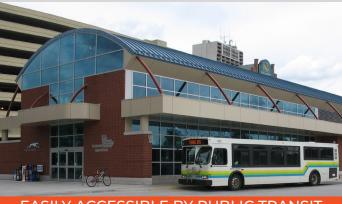

# ШП

SURFACE-LEVEL PARKING

**BUILDING AMENITIES** 

- UNDERGROUND PARKING
  - CLOSE TO PUBLIC TRANSIT

#### **HIGHLY VISIBLE LOCATION**

Located on the most prominent corner of downtown Windsor, 1 Riverside Drive sits on a full block along two main streets. The building is steps away from the downtown amenities and is easily accessible by public transit.

SURROUNDED BY CULTURAL ATTRACTIONS

EASILY ACCESSIBLE BY PUBLIC TRANSIT