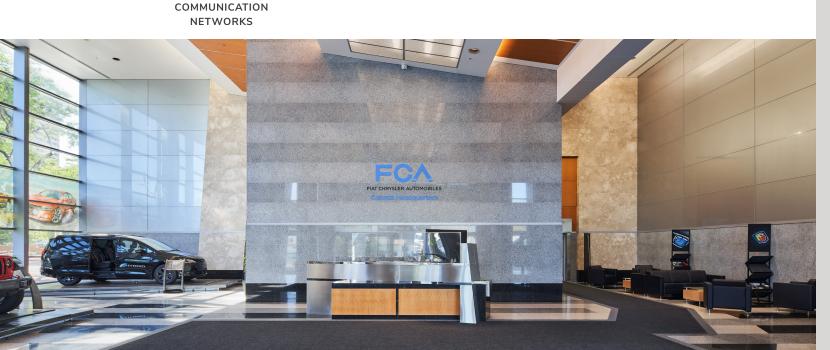

Enter through the stately lobby, with soaring ceilings and a glass front looking out over the Detroit River and its impressive cityscape.

FOOD SERVICE