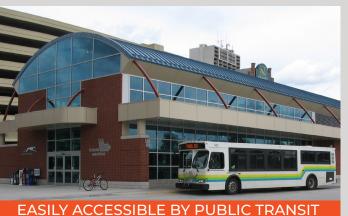

# **BUILDING AMENITIES**

**FOOD SERVICE** 

WIRED FOR MAJOR

SURFACE-LEVEL PARKING

UNDERGROUND PARKING **CLOSE TO PUBLIC TRANSIT** 

HIGHLY VISIBLE LOCATION

Located on the most prominent corner of downtown Windsor, 1 Riverside Drive sits on a full block along two main streets. The building is steps away from the downtown amenities and is easily accessible by public transit.