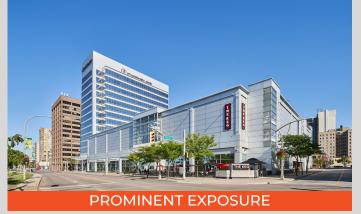

# **BUILDING AMENITIES**

**FOOD SERVICE** 

WIRED FOR MAJOR

SURFACE-LEVEL PARKING

UNDERGROUND PARKING **CLOSE TO PUBLIC TRANSIT** 

HIGHLY VISIBLE LOCATION

Located on the most prominent corner of downtown Windsor, 1 Riverside Drive sits on a full block along two main streets. The building is steps away from the downtown amenities and is easily accessible by public transit.

## LOCAL AMENITIES NEARBY

- · Sits on full block along main streets Ouellette Avenue and Riverside Drive
- · Across from Riverfront Park lining the **Detroit River**
- · Surrounded by new University of Windsor and St. Clair College buildings
- Blocks away from cultural destinations including, The Capitol, Art Gallery of Windsor, Caesar's Casino, and Windsor Symphony Orchestra