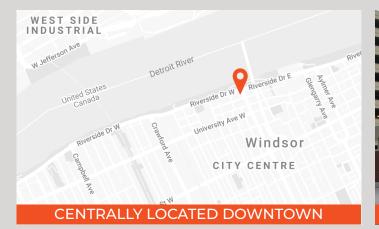

# **BUILDING AMENITIES**

**FOOD SERVICE** 

WIRED FOR MAJOR

SURFACE-LEVEL PARKING

UNDERGROUND PARKING **CLOSE TO PUBLIC TRANSIT** 

HIGHLY VISIBLE LOCATION

Located on the most prominent corner of downtown Windsor, 1 Riverside Drive sits on a full block along two main streets. The building is steps away from the downtown amenities and is easily accessible by public transit.

## LOCAL AMENITIES NEARBY

- · Sits on full block along main streets Ouellette Avenue and Riverside Drive
- · Across from Riverfront Park lining the **Detroit River**
- · Surrounded by new University of Windsor and St. Clair College buildings
- Blocks away from cultural destinations including, The Capitol, Art Gallery of Windsor, Caesar's Casino, and Windsor Symphony Orchestra