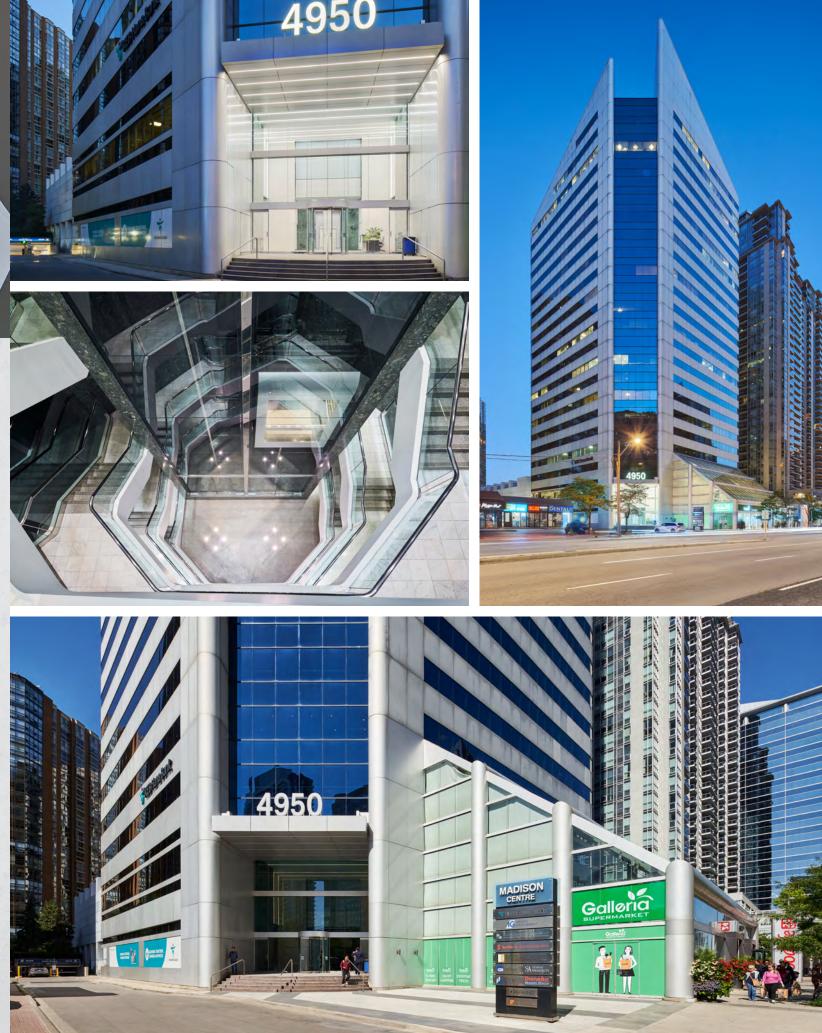

## LANDMARK BUILDING ON THE NORTH YONGE CORRIDOR

Madison Centre at 4950 Yonge Street showcases 445,000 SF of elegant office and retail space.

This amenity-rich building provides a necessary balance between business and well-being. Amenities include a GoodLife Fitness facility, a dentist office, food options, car wash services and much more.

# **MODERN CONVENIENCE**

Madison Centre has been a staple in the North Yonge Corridor skyline since 1986 and has continued to evolve to meet the needs of today's tenants. The modernized lobby, corridors, washrooms, and elevators deliver a smooth and efficient experience. This professional complex is the perfect location to make an impression on your employees and visitors.