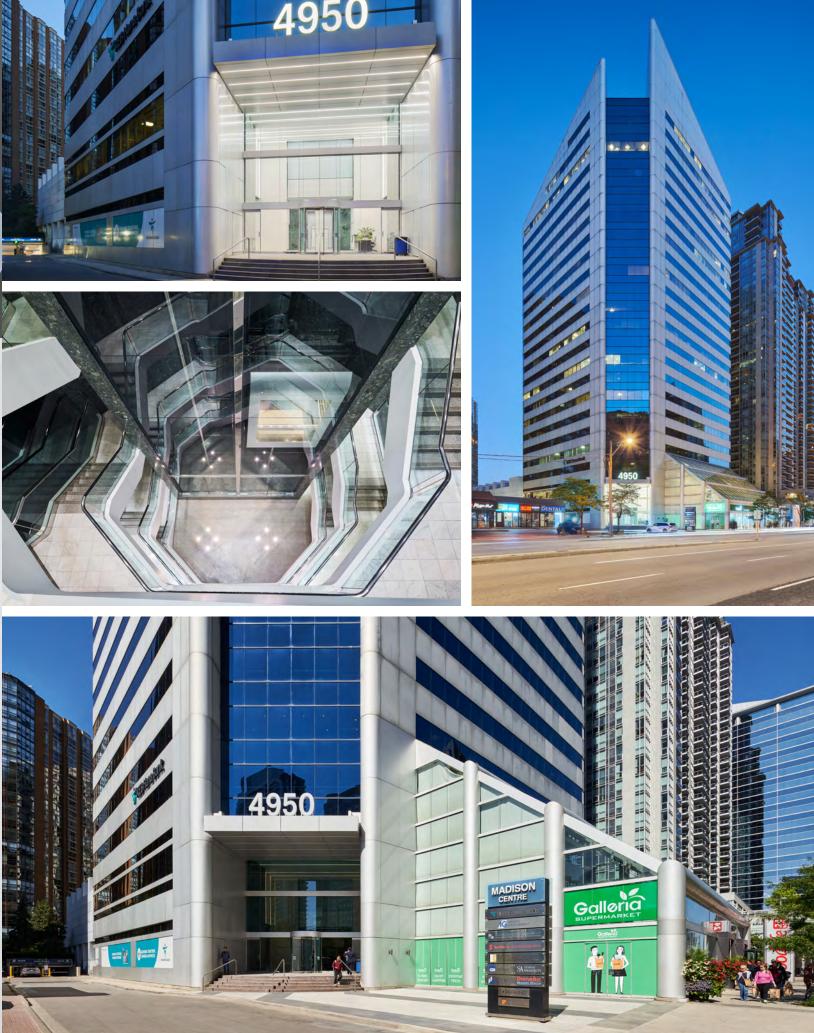

## LANDMARK BUILDING ON THE NORTH YONGE CORRIDOR

Madison Centre at 4950 Yonge Street showcases 445,000 SF of elegant office and retail space.

This amenity-rich building provides a necessary balance between business and well-being. Amenities include a GoodLife Fitness facility, a dentist office, food options, car wash services and much more.

# **MODERN CONVENIENCE**

Madison Centre has been a staple in the North Yonge Corridor skyline since 1986 and has continued to evolve to meet the needs of today's tenants. The modernized lobby, corridors, washrooms, and elevators deliver a smooth and efficient experience. This professional complex is the perfect location to make an impression on your employees and visitors.