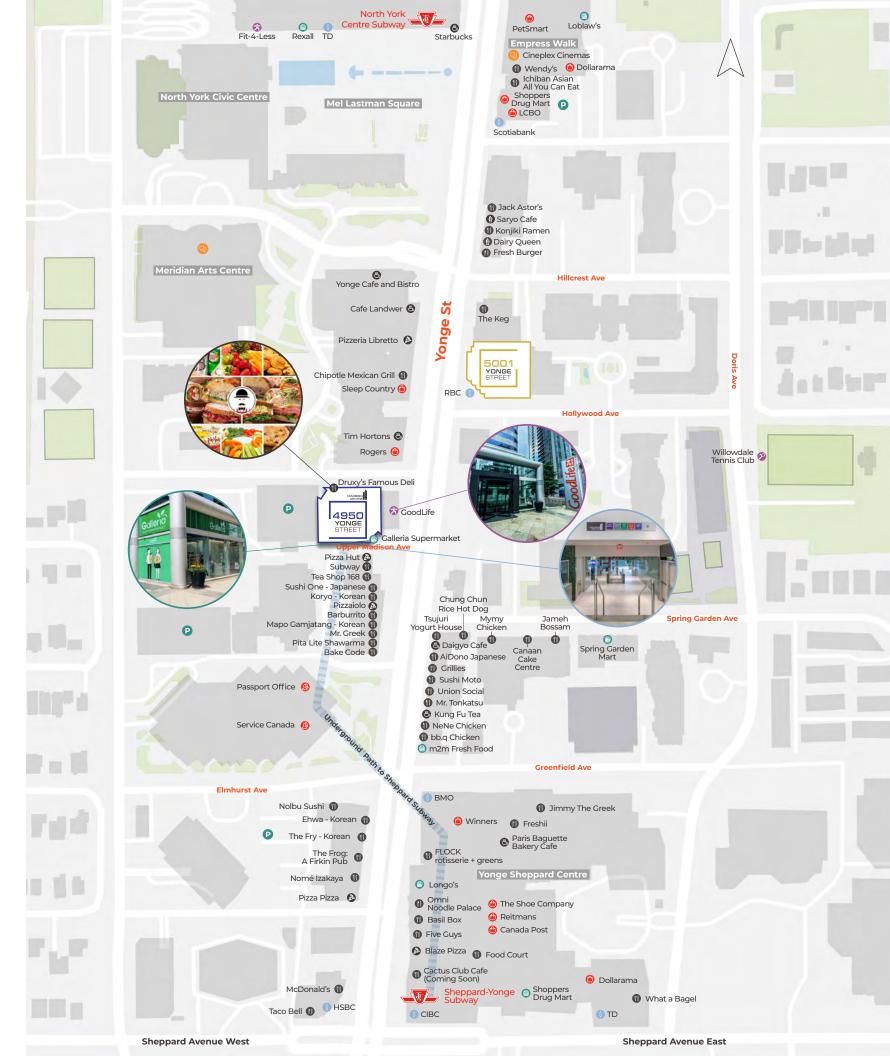

## TAKING LIVE-WORK-PLAY TO NEW HEIGHTS

Located near the Yonge and Sheppard intersection, Madison Centre is situated within walking distance to the area's premier amenities ranging from local attractions to cultural spots, restaurants, shops and many other conveniences.

## **FAVOURITE LOCAL SPOTS**

Madison Centre is just steps from all the best amenities of The North Yonge Corridor, including locally-owned retail shops, coffee spots, banks, restaurants, pubs, art galleries, and performance art venues.

### **KOSAM RESTAURANT & BAR**

Enjoy true authentic Korean cuisine, curated from the owners of a wellestablished South Korean restaurant that has operated for over 40 years.

### THE KEG

Treat employees or clients to this prime Canadian-owned steakhouse restaurant with a variety of signature dishes and seasonal specialty menus.

### LONGO'S

Fill prescriptions or pop in to get last minute grocery, beauty or gifting items at this well-known Canadian retail pharmacy chain, conveniently opened daily until 10 p.m.

SHOPPER'S DRUG MART

Collect groceries on the way home at this family-operated Canadian chain of retail supermarkets, at just a fiveminute walking distance.

### **GOODLIFE FITNESS**

Squeeze in a lunch-time workout on premium workout equipment at the largest health club company in Canada.

| · •    |   | 4 |   | 4     |   | 4   |   | 4  |   | 4    |   | 4    |   | 4 |   | 4   |   | 4    |   | 4  |   | 4    |   | 4   |   | 4     |   |
|--------|---|---|---|-------|---|-----|---|----|---|------|---|------|---|---|---|-----|---|------|---|----|---|------|---|-----|---|-------|---|
| 4      | 4 |   | - |       | 4 | 4   |   | 4  | 4 | 4    | 4 | 4    | 4 | 4 | 4 | 4   | 4 |      | 4 | 4  | 4 | 4    | 4 | 4   | 4 | 4     | 4 |
| 4      |   |   |   |       |   |     |   |    |   |      |   |      |   |   |   |     |   |      |   |    |   |      |   |     |   |       |   |
| -<br>- |   |   |   |       |   |     |   |    |   |      |   |      |   |   |   |     |   |      |   |    |   |      |   |     |   |       |   |
| т<br>• | 4 |   | 4 | - II. | 4 | 11. | 4 | Чr | 4 | -lt- | 4 | -ll- | 4 |   | 4 | -¶* | 4 | -II. | 4 | 11 | 4 | -ll- | 4 | Tr. | 4 | . It. | 4 |
|        |   |   |   |       |   |     |   |    |   |      |   |      |   |   |   |     |   |      |   |    |   |      |   |     |   | 4     |   |