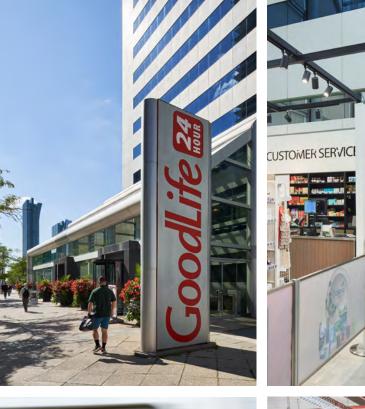

### **GOODLIFE FITNESS**

Squeeze in a lunch-time workout on premium workout equipment at the largest health club company in Canada.

| · •    |   | 4 |   | 4     |   | 4   |   | 4  |   | 4    |   | 4    |   | 4 |   | 4   |   | 4    |   | 4  |   | 4    |   | 4   |   | 4     |   |
|--------|---|---|---|-------|---|-----|---|----|---|------|---|------|---|---|---|-----|---|------|---|----|---|------|---|-----|---|-------|---|
| 4      | 4 |   | - |       | 4 | 4   |   | 4  | 4 | 4    | 4 | 4    | 4 | 4 | 4 | 4   | 4 |      | 4 | 4  | 4 | 4    | 4 | 4   | 4 | 4     | 4 |
| 4      |   |   |   |       |   |     |   |    |   |      |   |      |   |   |   |     |   |      |   |    |   |      |   |     |   |       |   |
| -<br>- |   |   |   |       |   |     |   |    |   |      |   |      |   |   |   |     |   |      |   |    |   |      |   |     |   |       |   |
| т<br>• | 4 |   | 4 | - II. | 4 | 11. | 4 | Чr | 4 | -lt- | 4 | -ll- | 4 |   | 4 | -¶* | 4 | -II. | 4 | 11 | 4 | -ll- | 4 | Tr. | 4 | . It. | 4 |
|        |   |   |   |       |   |     |   |    |   |      |   |      |   |   |   |     |   |      |   |    |   |      |   |     |   | 4     |   |

## LANDMARK BUILDING ON THE NORTH YONGE CORRIDOR

Madison Centre at 4950 Yonge Street showcases 445,000 SF of elegant office and retail space.

This amenity-rich building provides a necessary balance between business and well-being. Amenities include a GoodLife Fitness facility, a dentist office, food options, car wash services and much more.