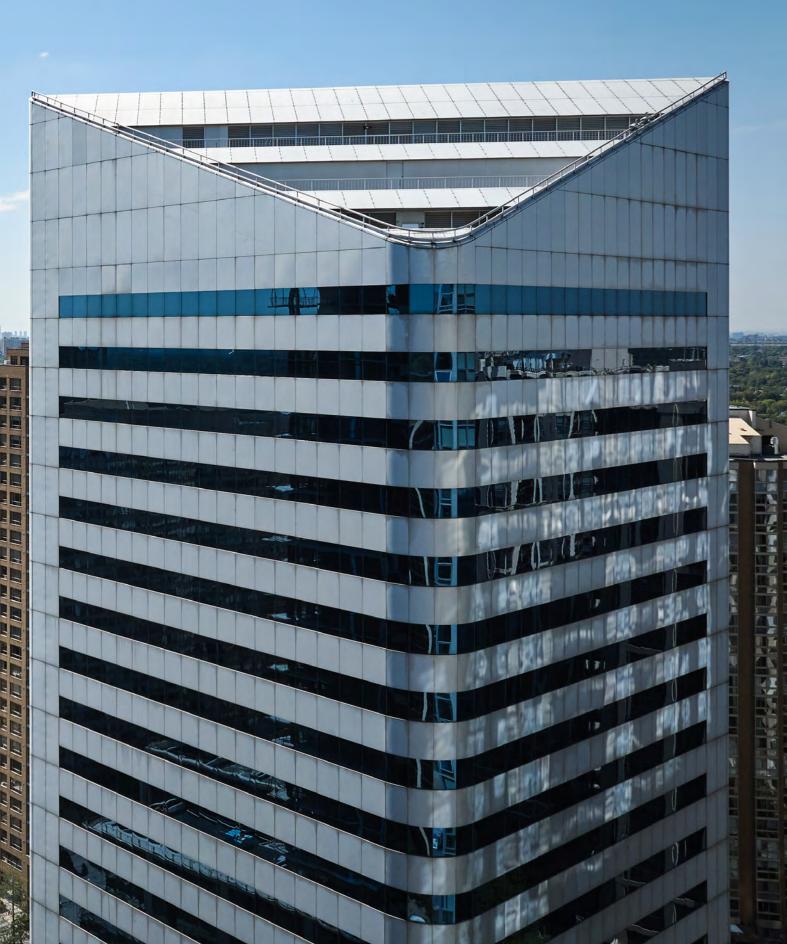

## LANDMARK BUILDING ON THE NORTH YONGE CORRIDOR

Madison Centre at 4950 Yonge Street showcases 445,000 SF of elegant office and retail space.

This amenity-rich building provides a necessary balance between business and well-being. Amenities include a GoodLife Fitness facility, a dentist office, food options, car wash services and much more.

### **FLOORS** 24

**BUILDING SIZE** 445,000 SF