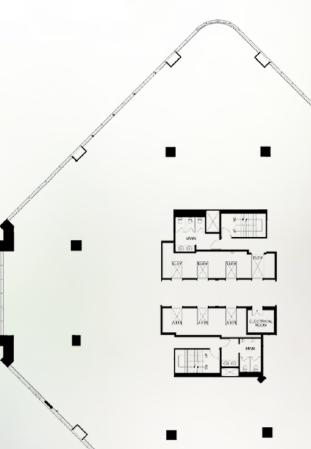

TTC station.



# **MODERN CONVENIENCE**

Madison Centre has been a staple in the North Yonge Corridor skyline since 1986 and has continued to evolve to meet the needs of today's tenants. The modernized lobby, corridors, washrooms, and elevators deliver a smooth and efficient experience. This professional complex is the perfect location to make an impression on your employees and visitors.



5



### **MODERN AND ELEGANT FINISHES** ARE FOUND IN THE MAIN LOBBY AND COMMON AREAS, INCLUDING **ELEVATORS AND WASHROOMS.**

# **SUITES THAT EXCEED EXPECTATIONS**

Madison Centre offers space solutions that cater to businesses needing move-in ready offices, as well as those preferring custom-built premises.





FIBRE-OPTIC **INTERNET ACCESS** 

UNIT SECURITY

\_\_\_\_\_ [₽]



11' CEILING HEIGHT



**MOVE-IN READY** 

with Europro's standard finishes

showcased throughout.

These suites are in move-in condition,

## **CUSTOM BU**

Custom suites built to specification.

In-house design and construction services are available to help create premium, bespoke workspaces.

### TYPICAL **FLOOR PLAN**

APPROXIMATELY 17,000 SF







## **EQUIPPED FOR A BETTER EVERYDAY EXPERIENCE**

Madison Centre is built to ensure the comfort and safety of the workforce within its walls.



UNDERGROUND PARKING

FITNESS

CENTRE

FOOD SERVICE

 $((\circ)$ 

PPY

CONNECTED TO **PUBLIC TRANSIT** 

PYLON SIGNAGE **OPPORTUNITIES** 



ON-SITE SECURITY



MAJOR COMMUNICATION NETWORKS

ШШ لر ب

MODERNIZED ELEVATORS



COMMON-AREA

WIFI

LOADING DOCK



ELECTRIC VEHICLE CHARGING STATIONS

BIKE



STORAGE