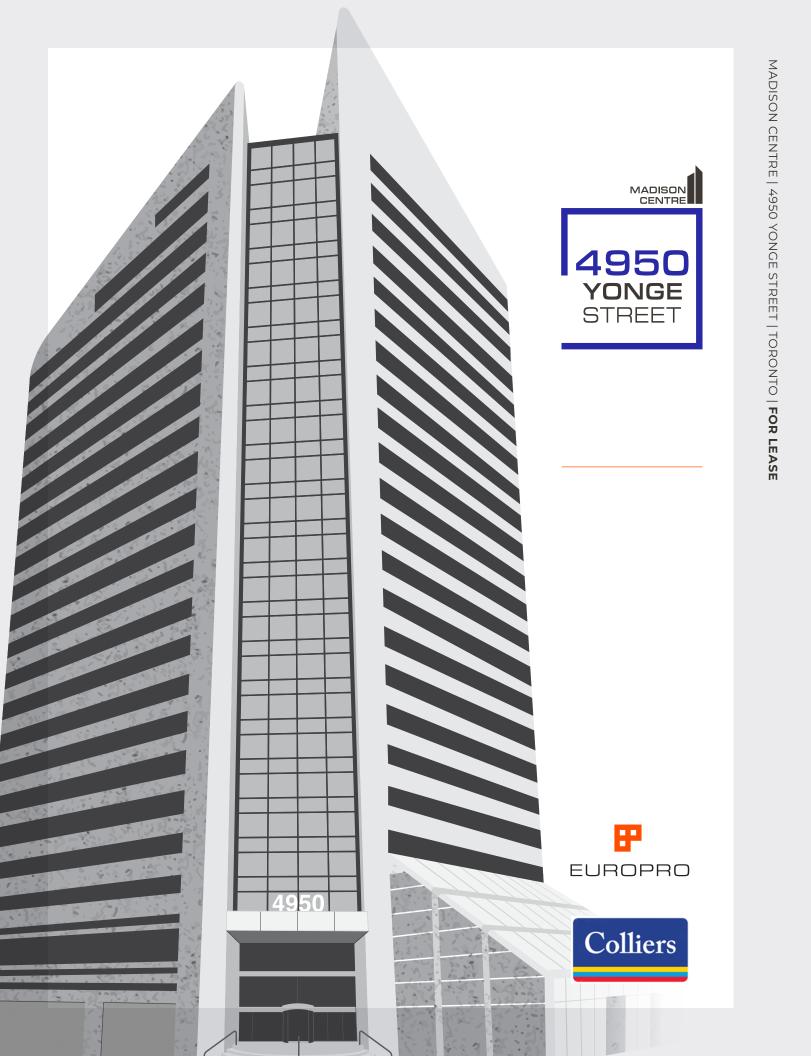

## LANDMARK BUILDING ON THE NORTH YONGE CORRIDOR

Madison Centre at 4950 Yonge Street showcases 445,000 SF of elegant office and retail space.

This amenity-rich building provides a necessary balance between business and well-being. Amenities include a GoodLife Fitness facility, a dentist office, food options, car wash services and much more.

Strategically located in the North Yonge Corridor, Madison Centre is just minutes away from Highway 401 and is easily accessible by public transit, with direct underground access to the Yonge-Sheppard TTC station.