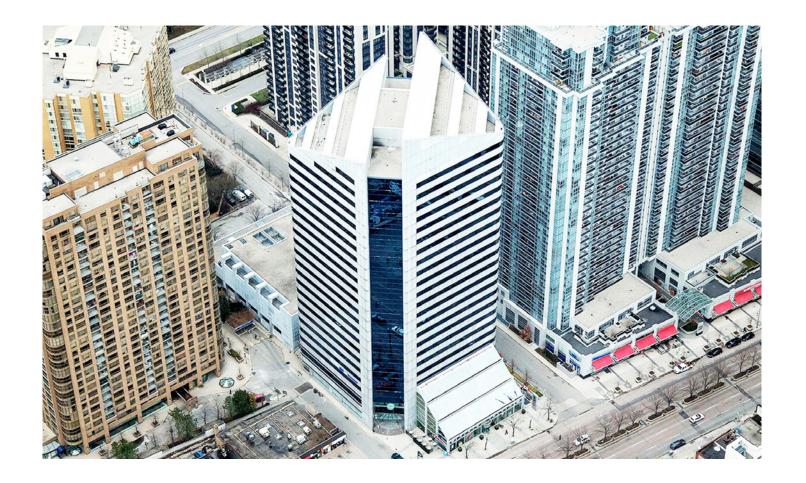

## LANDMARK BUILDING ON THE NORTH YONGE CORRIDOR

M

Madison Centre at 4950 Yonge Street showcases 445,000 SF of elegant office and retail space.

This amenity-rich building provides a necessary balance between business and well-being. Amenities include a GoodLife Fitness facility, a dentist office, food options, car wash services and much more.

## MODERN CONVENIENCE

Madison Centre has been a staple in the North Yonge Corridor skyline since 1986 and has continued to evolve to meet the needs of today's tenants. The modernized lobby, corridors, washrooms, and elevators deliver a smooth and efficient experience. This professional complex is the perfect location to make an impression on your employees and visitors.