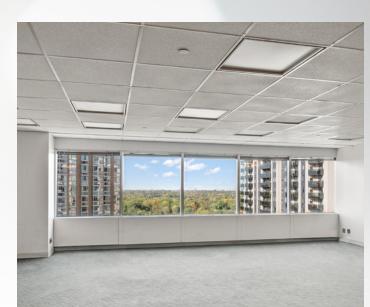

### **MOVE-IN READY**

These suites are in move-in condition, with Europro's standard finishes showcased throughout.

LARGE WINDOWS PERMITTING PLENTY OF NATURAL LIGHT

FIBRE-OPTIC INTERNET ACCESS

| MODERN FINISHES |
|-----------------|

UNIT SECURITY

 $\boxed{\uparrow}$ 

11' CEILING HEIGHT

LED LIGHTING