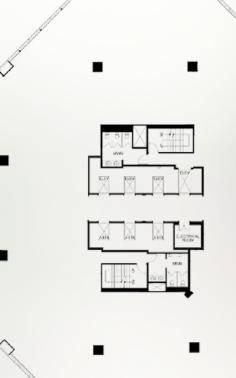

washrooms, and elevators deliver a smooth and efficient experience. This professional complex is the perfect location to make an impression on your employees and visitors.





### **MODERN AND ELEGANT FINISHES** ARE FOUND IN THE MAIN LOBBY AND COMMON AREAS, INCLUDING **ELEVATORS AND WASHROOMS.**

# SUITES THAT EXCEED EXPECTATIONS

Madison Centre offers space solutions that cater to businesses needing move-in ready offices, as well as those preferring custom-built premises.



### **MOVE-IN READY**

These suites are in move-in condition, with Europro's standard finishes showcased throughout.



LARGE WINDOWS PERMITTING PLENTY OF NATURAL LIGHT



FIBRE-OPTIC INTERNET ACCESS

| MODERN FINISHES |
|-----------------|



UNIT SECURITY

 $\boxed{\uparrow}$ 

11' CEILING HEIGHT

LED LIGHTING





### **CUSTOM BUILT**

Custom suites built to specification.

In-house design and construction services are available to help create premium, bespoke workspaces.

### TYPICAL Floor plan

APPROXIMATELY **17,000 SF** 



fee





### EQUIPPED FOR A BETTER EVERYDAY EXPERIENCE

Madison Centre is built to ensure the comfort and safety of the workforce within its walls.



UNDERGROUND PARKING

FOOD SERVICE

PPY



CONNECTED TO PUBLIC TRANSIT



PYLON SIGNAGE OPPORTUNITIES



FITNESS CENTRE

COMMON-AREA WIFI

(()



ON-SITE SECURITY



MAJOR COMMUNICATION NETWORKS



MODERNIZED ELEVATORS



LOADING DOCK



ELECTRIC VEHICLE CHARGING STATIONS



BIKE STORAGE











## TAKING LIVE-WORK-PLAY TO NEW HEIGHTS

Located near the Yonge and Sheppard intersection, Madison Centre is situated within walki