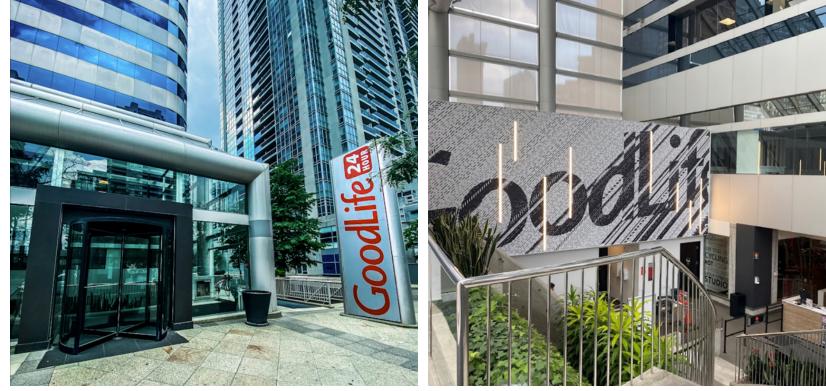

## LANDMARK BUILDING ON THE NORTH YONGE CORRIDOR

M

Madison Centre at 4950 Yonge Street showcases 445,000 SF of elegant office and retail space.

This amenity-rich building provides a necessary balance between business and well-being. Amenities include a GoodLife Fitness facility, a dentist office, food options, car wash services and much more.

## MODERN CONVENIENCE

Madison Centre has been a staple in the North Yonge Corridor skyline since 1986 and has continued to evolve to meet the needs of today's tenants. The modernized lobby, corridors, washrooms, and elevators deliver a smooth and efficient experience. This professional complex is the perfect location to make an impression on your employees and visitors.

#### **GOODLIFE FITNESS**

Squeeze in a lunch-time workout on premium workout equipment at the largest health club company in Canada.

| 4   |   | 4 |   | 4 |   | 4 |   | 4 |   | 4 |   | 4 |   | 4 |   | 4 |   | 4 |   | 4 |   | 4 |   | 4 |   | 4 |   |
|-----|---|---|---|---|---|---|---|---|---|---|---|---|---|---|---|---|---|---|---|---|---|---|---|---|---|---|---|
| 4   | 4 | 4 | 4 | 4 | 4 | 4 | 4 | 4 | 4 | 4 | 4 | 4 | 4 | 4 | 4 | 4 | 4 | 4 | 4 | 4 | 4 | 4 | 4 | 4 | 4 | 4 | 4 |
| 4   | 4 | • | 4 | • | 4 | 4 | 4 | 4 | 4 | 4 | 4 | 4 | 4 | 4 | 4 | 4 | 4 | 4 | 4 | • | 4 | 4 | 4 | 4 | 4 | 4 | 4 |
| · • |   |   |   |   |   |   |   |   |   |   |   |   |   |   |   |   |   |   |   |   |   |   |   |   |   |   |   |
|     |   |   |   |   |   |   |   |   |   |   |   |   |   |   |   |   |   |   |   |   |   |   |   |   |   |   |   |
|     |   |   |   |   |   |   |   |   |   |   |   |   |   |   |   |   |   |   |   |   |   |   |   |   |   |   |   |