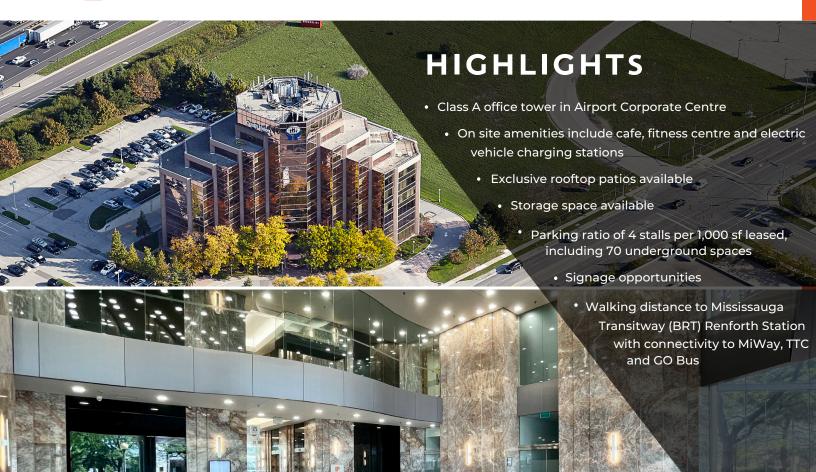

## **FOR LEASE**



2810
MATHESON BLVD E
MISSISSAUGA, ON

1,400 SF-16,000 SF

VARIOUS SUITE SIZES **AVAILABLE** 

CONTIGUOUS SUITES CAN BE COMBINED FOR LARGER OFFERINGS

#### **KELSEY BOWEN**

Associate, Leasing and Investments 647-977-2211 kbowen@europro.ca www.europro.ca



#### **AVAILABILITIES**

Suite 105: 1,463 SF (Retail)

Suite 210: 4,641 SF

Suite 300: 16,329 SF

Suite 701: 5,200 SF

#### **NET RENT**

Starting annual net rent: \$17.00 psf

#### **EST. 2024 ADDITIONAL RENT**

CAM + Taxes: \$17.61

#### **TENANT IMPROVEMENT ALLOWANCE**

Negotiable

#### **PARKING**

Parking ratio of 4 stalls per 1,000 sf of rentable area

#### **POSSESSION**

**Immediate** 

#### LOWER LEVEL STORAGE AVAILABLE

Unit L02: 2,238 sf \$10.00 psf gross



### 2810 MATHESON BLVD E MISSISSAUGA, ON

For more information, please contact:

# **Kelsey Bowen**Associate, Leasing and Investments 647-977-2211

kbowen@europro.ca



EUROPRO 812 Lawrence Avenue West, Toronto, ON M6A 0B5